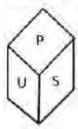

Q.12 Two different positions of the same dice are shown having alphabets P to U. Find the alphabet on the face opposite the face showing 'U'.

Ans X 1. Q

X 2. S

X 3. T

√ 4. R

Question ID: 26433085526

Status : Answered