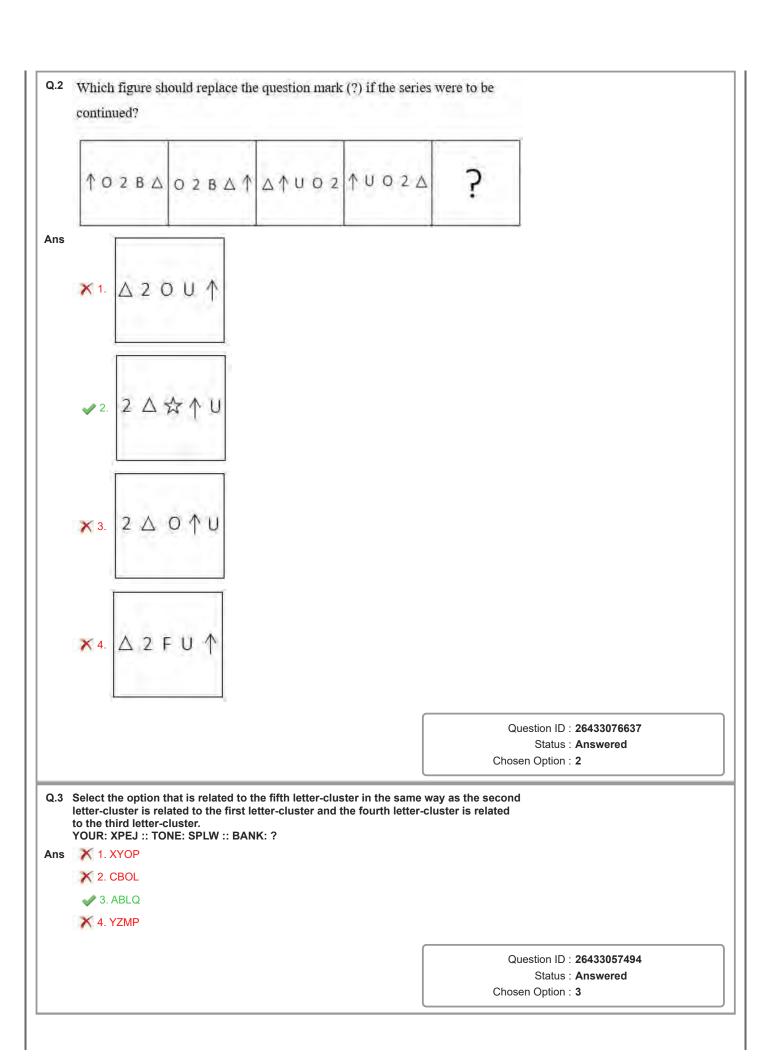

Section: Part-A-General Intelligence and Reasoning

Q.1 Select the correct mirror image of the given figure when the mirror is placed at MN as shown below.

CLkv38z

Ans X1.CJKVE8Z

X2CLAV38Z

~3 CLKV38Z

CLkv38z\*X