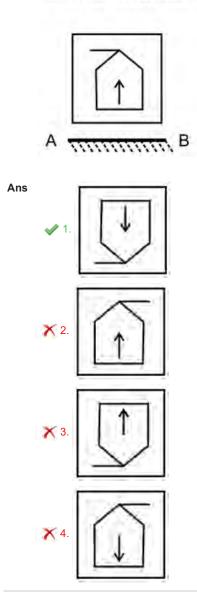

| Chosen Option : 2                              |
|      |                                                                                                                                                                                                                                                                                                                         |                                                |



0.20 Select the correct mirror image of the given figure when the mirror is placed at line AB as shown.



Question ID : 26433048115 Status : Answered Chosen Option : 1 Q.21 Select the figure from the options that can replace the question mark (?) and complete the pattern. (Rotation is not allowed)



|                            | In a certain code language, 'GBTMS' is written as 'HNGYT' and 'PC<br>'PVWMLK'. How will 'VIGOUR' be written in that code language?