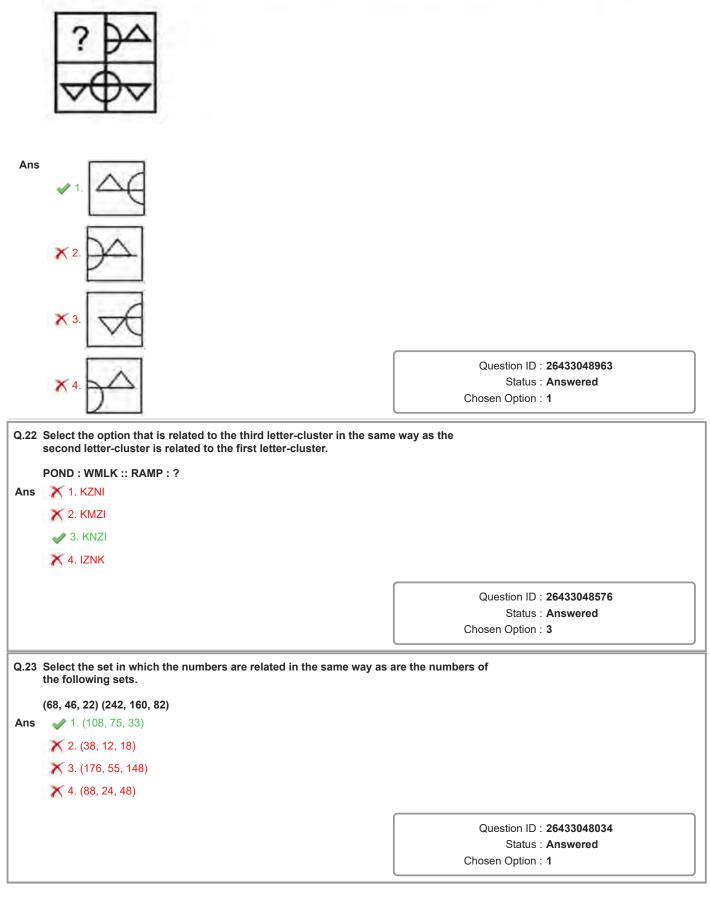

| Chosen Option : 2                              |
|      |                                                                                                                                                                                                                                                                                                                         |                                                |



0.20 Select the correct mirror image of the given figure when the mirror is placed at line AB as shown.



Question ID : 26433048115 Status : Answered Chosen Option : 1 Q.21 Select the figure from the options that can replace the question mark (?) and complete the pattern. (Rotation is not allowed)



|                            | In a certain code language, 'GBTMS' is written as 'HNGYT' and 'PC<br>'PVWMLK'. How will 'VIGOUR' be written in that code language?                                                                                                                                                                                                                                                                                                                                                                                                                                                                                     | ONDEK' is written as