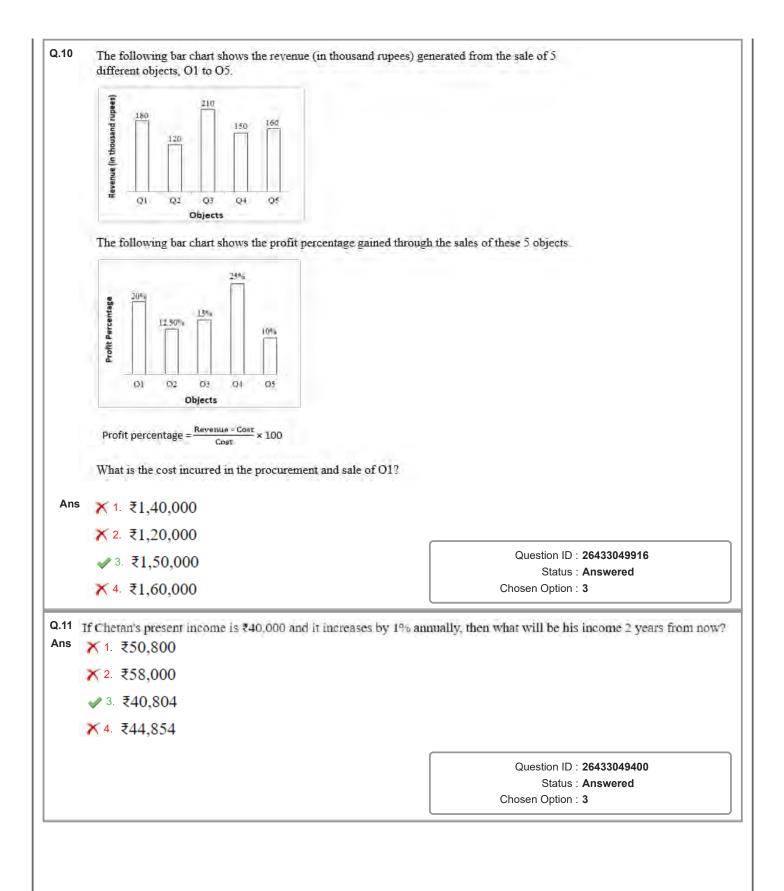

|  |  |
|      |                                                                                   |                                                                                          |  |  |
|      |                                                                                   | Question ID : 26433049909                                                                |  |  |
|      |                                                                                   | Status : Answered                                                                        |  |  |
|      |                                                                                   |                                                                                          |  |  |





|      |                                                                     |                                                  |                                  | Question ID : 26433049913                                                                                     |
|------|---------------------------------------------------------------------|--------------------------------------------------|----------------------------------|---------------------------------------------------------------------------------------------------------------|
|      |                                                                     |                                                  |                                  | Status : Answered<br>Chosen Option : 4