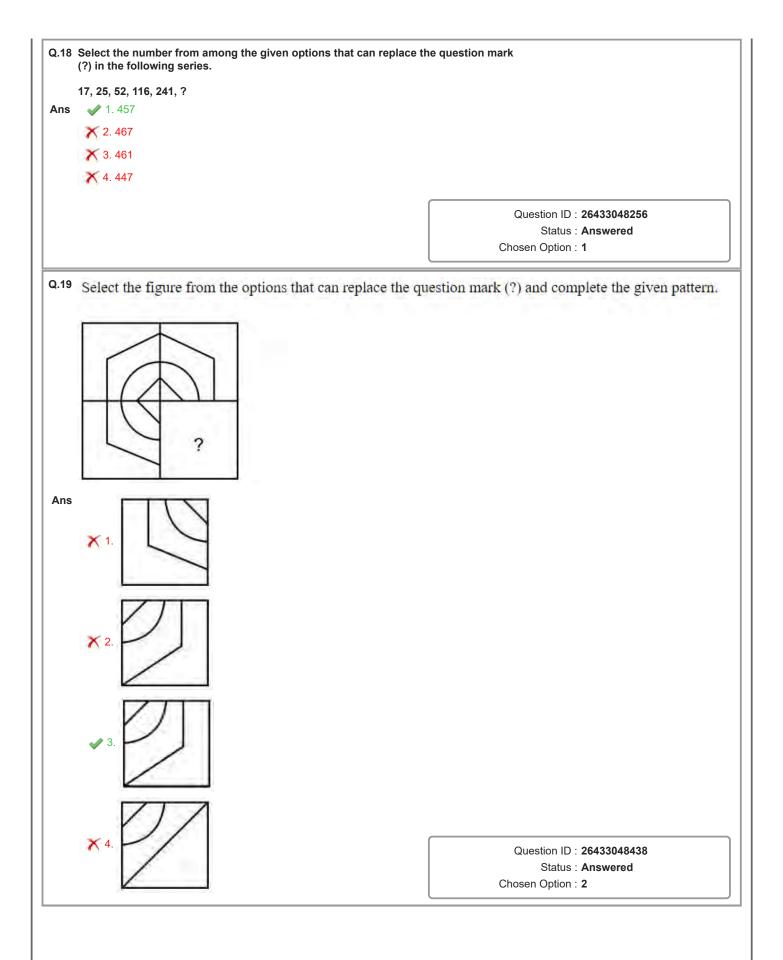

| Question ID : 26433048580<br>Status : Answered |
|      |                                                                                                                                                                                                                                                                                                                         | Chosen Option : 2                              |
|      |                                                                                                                                                                                                                                                                                                                         |                                                |



0.20 Select the correct mirror image of the given figure when the mirror is placed at line AB as shown.



Question ID : 26433048115 Status : Answered Chosen Option : 1 Q.21 Select the figure from the options that can replace the question mark (?) and complete the pattern. (Rotation is not allowed)



|                            | In a certain code language, 'GBTMS' is written as 'HNGYT' and 'PC<br>'PVWMLK'. How will 'VIGOUR' be written in that code language?