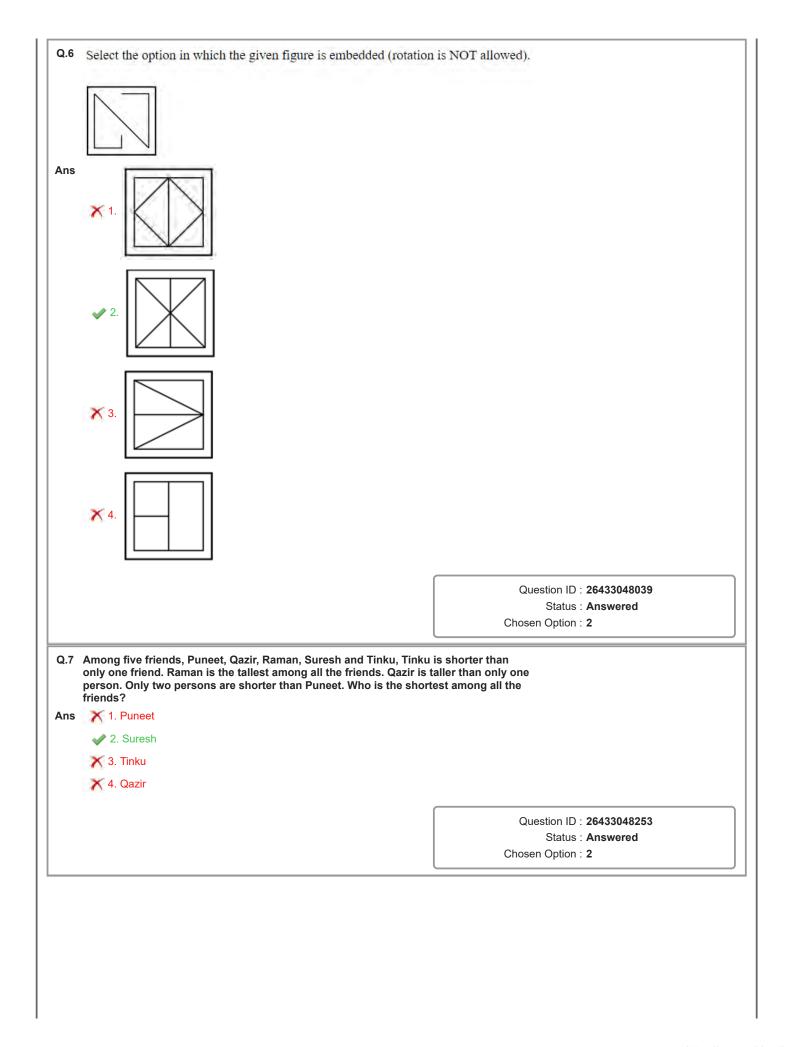

|                                                      |
|     |                                                                                                                                                               |                                                      |
|     |                                                                                                                                                               |                                                      |
|     |                                                                                                                                                               |                                                      |



|      | Read the given statements and conclusions carefully. Assuming the given in the statements is true, even if it appears to be at variance we known facts, decide which of the given conclusions logically follow statements. | vith commonly                                                                            |
|------|----------------------------------------------------------------------------------------------------------------------------------------------------------------------------------------------------------------------------|------------------------------------------------------------------------------------------|
|      | Statements:<br>I. No X is C.II. Some A are C.