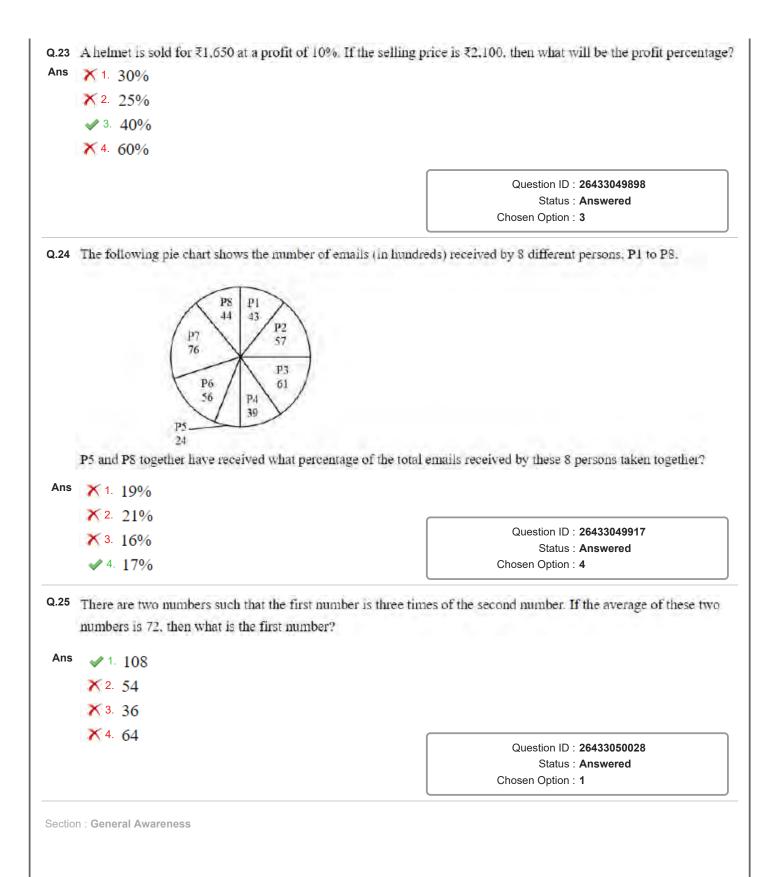

2. 52<br>* 3. 60<br>* 4 72<br>What is the simple interest on ₹2,000 for 4 years<br>* 1. ₹500<br>* 2. ₹800<br>* 3. ₹600 | Status : Answered<br>Chosen Option : 3<br>r make 60 toys in 8 hours, but 8 people left just before work was to be<br>urs?<br>Question ID : 26433050186<br>Status : Answered<br>Chosen Option : 4                                       |
| Ar<br>Q.22                | How many toys could then be made in 12 houns<br>* 1. 70<br>* 2. 52<br>* 3. 60<br>* 4 72<br>What is the simple interest on ₹2,000 for 4 years<br>* 1. ₹500<br>* 2. ₹800<br>* 3. ₹600 | Status : Answered<br>Chosen Option : 3<br>r make 60 toys in 8 hours, but 8 people left just before work was to be<br>urs?<br>Question ID : 26433050186<br>Status : Answered<br>Chosen Option : 4<br>ears at the rate of 10% per annum? |



|            | introduced in 1793?                                                                                                                                                                                                                                              |                                                                                                                             |  |  |  |
|------------|------------------------------------------------------------------------------------------------------------------------------------------------------------------------------------------------------------------------------------------------------------------|--------------------------------------------------------------------------------------------------------------------