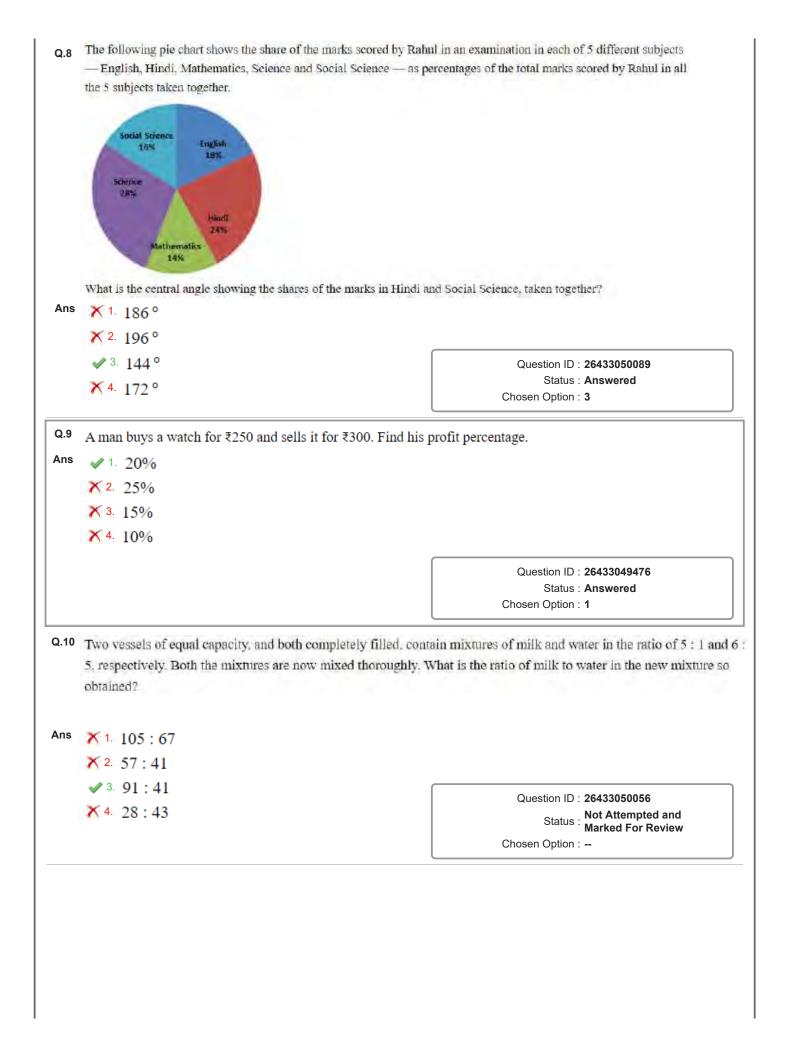

|                                                                                          |
|     | <b>X</b> 3. ₹24,00,000                                           |                                                                                          |
|     | ★4 ₹23,00,000                                                    | Question ID : 26433049482                                                                |
|     |                                                                  | Status : Not Attempted and<br>Marked For Review                                          |
|     |                                                                  |                                                                                          |



| Q.11<br>Ans | A certain sum is divided between four people A, B, C and D in the ratio 3 : 4 : 7 : 8, respectively. If the amount received by D is ₹408 more than the amount received by B, what is the total amount received by C and D?<br>1. ₹1,630 |                                                                                                 |  |
|-------------|-----------------------------------------------------------------------------------------------------------------------------------------------------------------------------------------------------------------------------------------|-------------------------------------------------------------------------------------------------|--|
|             | <b>X</b> 2. ₹1,510