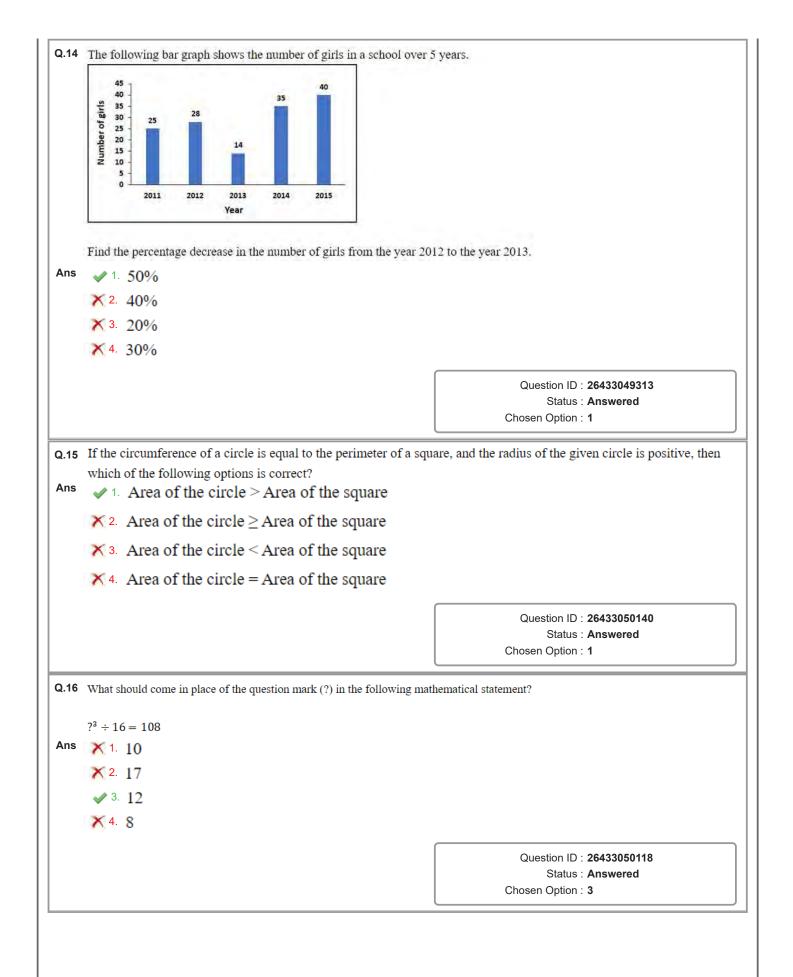

|
| uns | <ul> <li>same work, each boy working 12 hours per day?</li> <li>1. 39 days</li> <li>2. 40 days</li> </ul>                                                                     |                                                                     |
| uns | <ul> <li>same work, each boy working 12 hours per day?</li> <li>1. 39 days</li> <li>2. 40 days</li> <li>3. 41 days</li> </ul>                                                 |                                                                     |
| uns | <ul> <li>same work, each boy working 12 hours per day?</li> <li>1. 39 days</li> <li>2. 40 days</li> <li>3. 41 days</li> </ul>                                                 | rs per day. In how many days can 14 boys complete the               |



|      | years and for 15 years respectively?                                                                     |                                                                                          |
|------|----------------------------------------------------------------------------------------------------------|------------------------------------------------------------------------------------------|
| ns   | ★1.3:5                                                                                                   |                                                                                          |
|      | × 2. 5:3                                                                                                 |