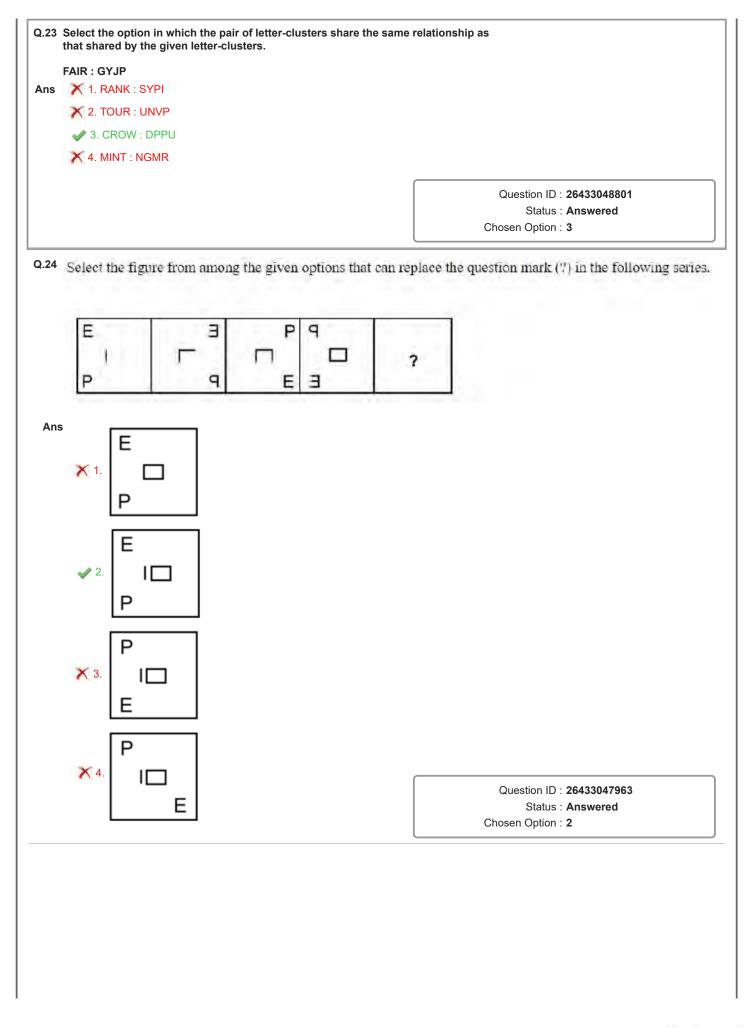

4. ZW                                                                                                                     |                                                                                                                                                                                                                                                                                |
|                                                                                                                             | X 1.   X 2.   X 2.   X 3.   X 3.   X 4.   X 5.   X 1.   X 1.   X 2.   X 3.   X 3.   X 4.   X 5.   X 3.   X 4.   X 5.   X 3.   X 4.   X 5.   X 3.   X 5.   X 3.   X 5.   X 3.   X 5.   X 3.   X 5.   X 4.   X 5.   X 5.   X 5.   X 5.   X 6.   X 7.   X 7.   X 7.   X 7.   X 7. |



| Q.25 | Select the option that is related to the fifth letter-cluster in the same way as the second letter-cluster is related to the first letter-cluster and the fourth letter-cluster is related to the third letter-cluster. |
|------|-------------------------------------------------------------------------------------------------------------------------------------------------------------------------------------------------------------------------|
|      | MET : NGW :: SAF : TCI :: YEL : ?                                                                                                                                                                                       |
| Ans  | X 1. AGO