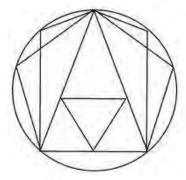

X 3. Father's mother

4. Father's sister

Question ID: 264330146734 Status: Answered Chosen Option: 4

Q.14 How many triangles are there in the given figure?

Ans X 1. 16

X 2. 10

X 3. 12

√ 4. 15