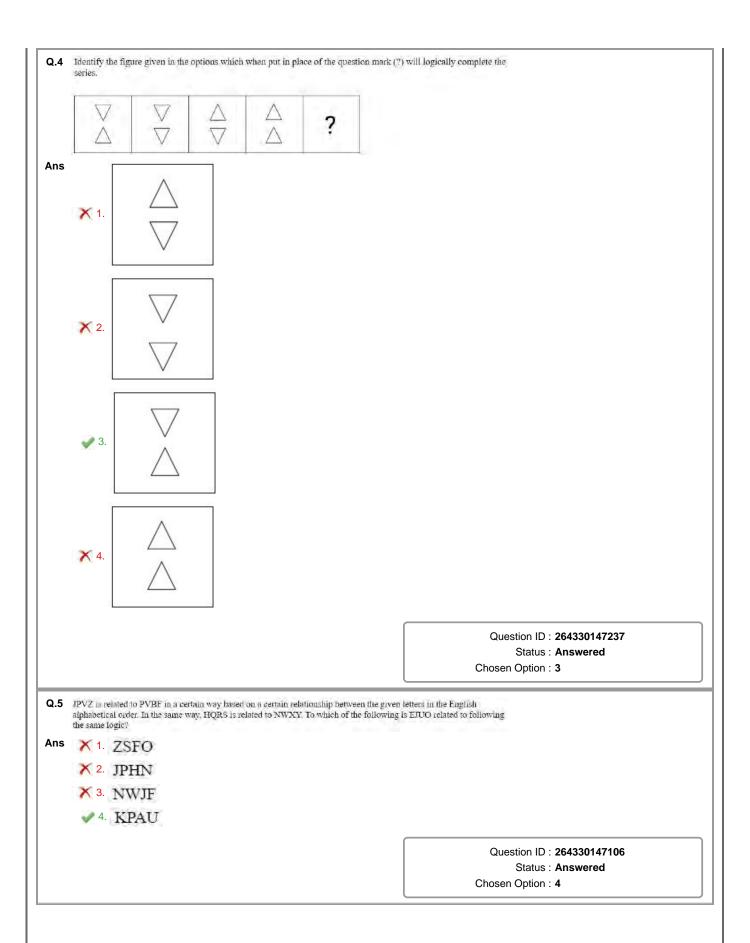

decide which conclusion/s logically follow/s from the given statements.

Statements:

All tankers are ships.

Some ships are rockets.

Some tankers are guns.

Conclusion (I): Some guns are ships.

Conclusion (II): Some tankers are rockets.

Ans 1. Neither conclusion (I) nor (II) is true.

× 2. Only conclusion (II) is true.

X 3. Both conclusions (I) and (II) are true.

4. Only conclusion (I) is true.

Question ID: 264330151003

Status : Answered

Chosen Option: 4

Q.3 Select the pair of letter-clusters which follows the same pattern as that followed by the two sets of pair of letter-clusters given below. Both pairs of letter-clusters follow the same pattern.

FJM: DHK

OQR MOP

Ans X 1. JPT : TPJ

X 2. SWY: UYA

X 3. LMO : KPQ

✓ 4. NTW: LRU

Question ID : 264330147119

Status : Answered



Q.6 Select the set in which the numbers are related in the same way as are the numbers of the following sets. (NOTE: Operations should be performed on the whole numbers, without breaking down the numbers into its constituent digits, E.g. 13 - Operations on 13 such as adding/ subtracting /multiplying etc. to 13 can be performed. Breaking down 13 into 1 and 3 and then performing mathematical operations on 1 and 3 is not

46 - 12 - 17 and 62 - 12 - 25

Ans

1. 85 - 13 - 36

× 2. 51 - 27 - 34

X 3. 39 - 36 - 18

X 4. 20 - 15 - 23

Question ID: 264330150912

Status: Answered

Chosen Option: 1

Q.7 In the following number pairs, the second number is obtained by applying certain mathematical operations to the first number. Select the option in which the numbers are related in the same way as ar