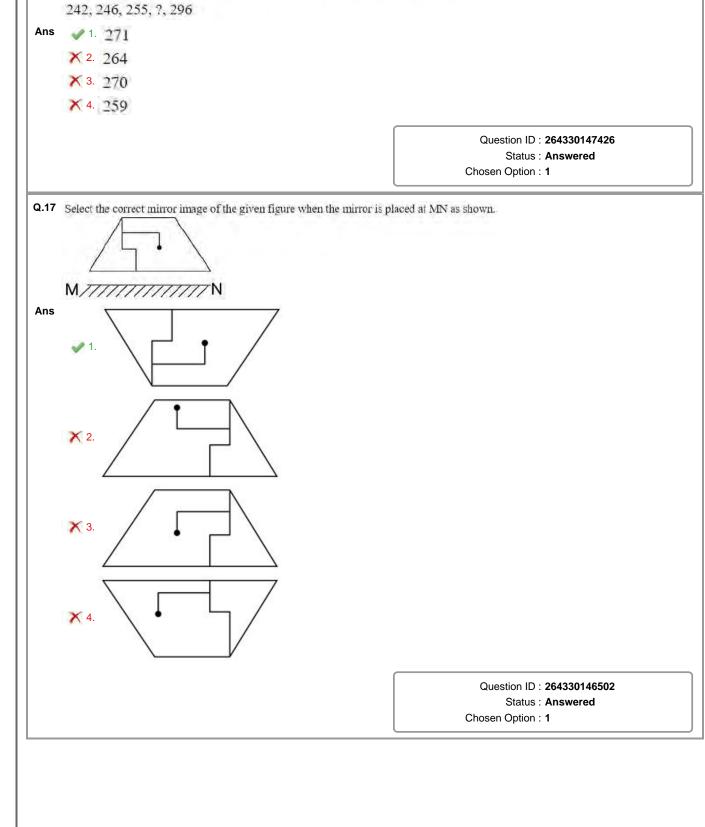

Q.18 Select the combination of letters that when sequentially placed in the blanks of the given series will complete the series, AB\_N \_DOP E\_QR \_HST ITU\_ Ans X 1. MCGIV × 2. CMGIV X 3. CMGFV 4. MCFGV Question ID: 264330146872 Status: Answered Chosen Option: 4 Q.19 In a certain code language, 'ear eyes nose chin cheeks' is written as 'si ei ki ri ni', 'nose legs hands fingers' is written as 'gi fi di ei', 'eyes ear hands' is written as 'ri si di' and 'legs cheeks eyes' is written as 'ki gi si'. How is 'chin' coded in that language? Ans √ 1. ni X 2. si X 3. ri X 4. ki Question ID: 264330146340 Status: Answered Chosen Option: 1 Q.20 Select the number from among the given options that can replace the (?) in the following series. 0, 5, 12, 21, 7, 45, 60 Ans X 1. 35 2. 32 X 3. 34 X 4. 30 Question ID: 264330147477 Status: Answered Chosen Option: 2 Q.21 The position of how many letters will be changed if each of the letters in the word ACQUIRE is arranged in alphabetical order? Ans 1. Four X 2. Two X 3. One X 4. Three Question ID: 264330146876 Status: Answered Chosen Option: 1