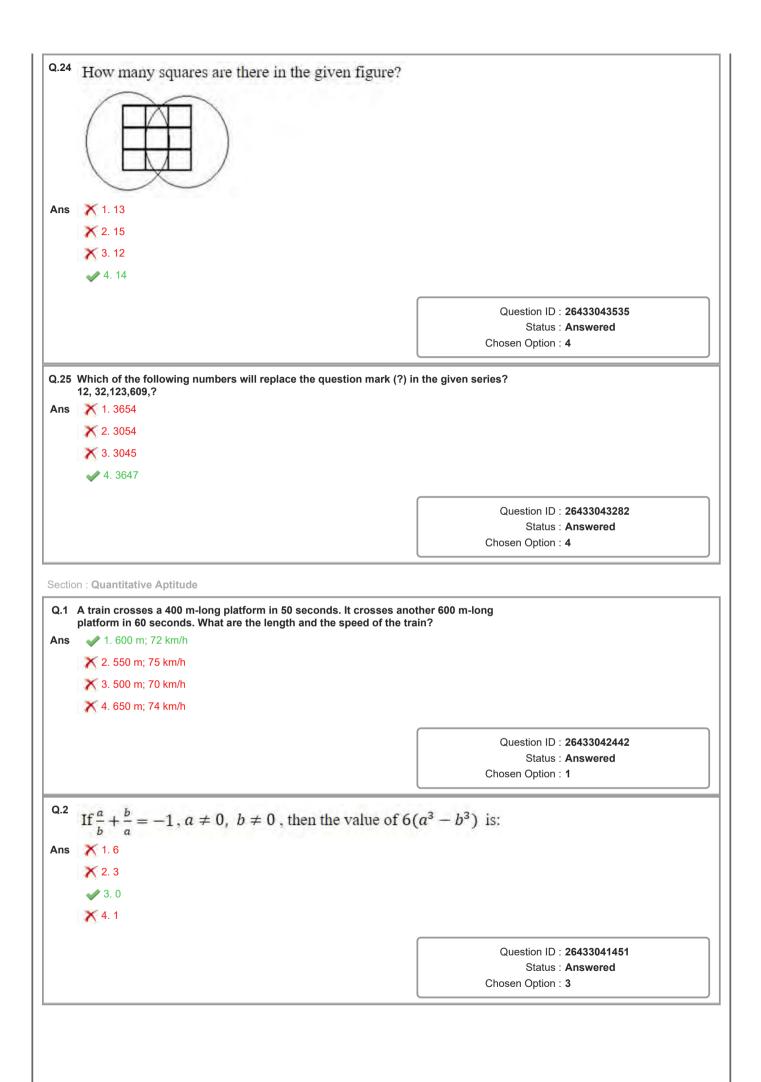

| u(. 1 | Parts of the given sentence have been given as options. O grammatical error. Select the option that has the error. He continued staring at the elephant, as if he had not see of                        |                                                                                                   |  |  |  |  |
|-------|---------------------------------------------------------------------------------------------------------------------------------------------------------------------------------------------------------|---------------------------------------------------------------------------------------------------|--|--|--|--|
| Ans   | ✓ 1. as if he had not see                                                                                                                                                                               |                                                                                                   |  |  |  |  |
|       | X 2. staring at the elephant                                                                                                                                                                            |                                                                                                   |  |  |  |  |
|       | X 3. one before                                                                                                                                                                                         |                                                                                                   |  |  |  |  |
|       | X 4. He continued                                                                                                                                                                                       |                                                                                                   |  |  |  |  |
|       |                                                                                                                                                                                                         | Question ID : 26433043102                                                                         |  |  |  |  |
|       |                                                                                                                                                                                                         | Status : Answered                                                                                 |  |  |  |  |
|       |                                                                                                                                                                                                         | Chosen Option : 4                                                                                 |  |  |  |  |
| Q.2   | Select the most appropriate option that can substitute the given sentence.<br>A visit <u>in</u> Ladhak is a must these days.                                                                            | underlined segment in the                                                                         |  |  |  |  |
| Ans   | X 1. from                                                                                                                                                                                               |                                                                                                   |  |  |  |  |
|       | 🛹 2. to                                                                                                                                                                                                 |                                                                                                   |  |  |  |  |
|       | X 3. for                                                                                                                                                                                                |                                                                                                   |  |  |  |  |
|       | 🗙 4. at                                                                                                                                                                                                 |                                                                                                   |  |  |  |  |
|       |                                                                                                                                                                                                         | Question ID : <b>26433039699</b><br>Status : <b>Marked For Review</b><br>Chosen Option : <b>2</b> |  |  |  |  |
| Q.3   | Select the most appropriate option that can substitute the given sentence.<br>The NCERT was set up ahead by the government to assist State Governments on policies and programmes for qualit education. | and advise the Central and                                                                        |  |  |  |  |
| Ans   |                                                                                                                                                                                                         |                                                                                                   |  |  |  |  |
| Ans   | X 2. was set forward                                                                                                                                                                                    |                                                                                                   |  |  |  |  |
| Ans   | X 2. was set forward<br>X 3. was set over                                                                                                                                                               |                                                                                                   |  |  |  |  |
| Ans   |                                                                                                                                                                                                         |                                                                                                   |  |  |  |  |