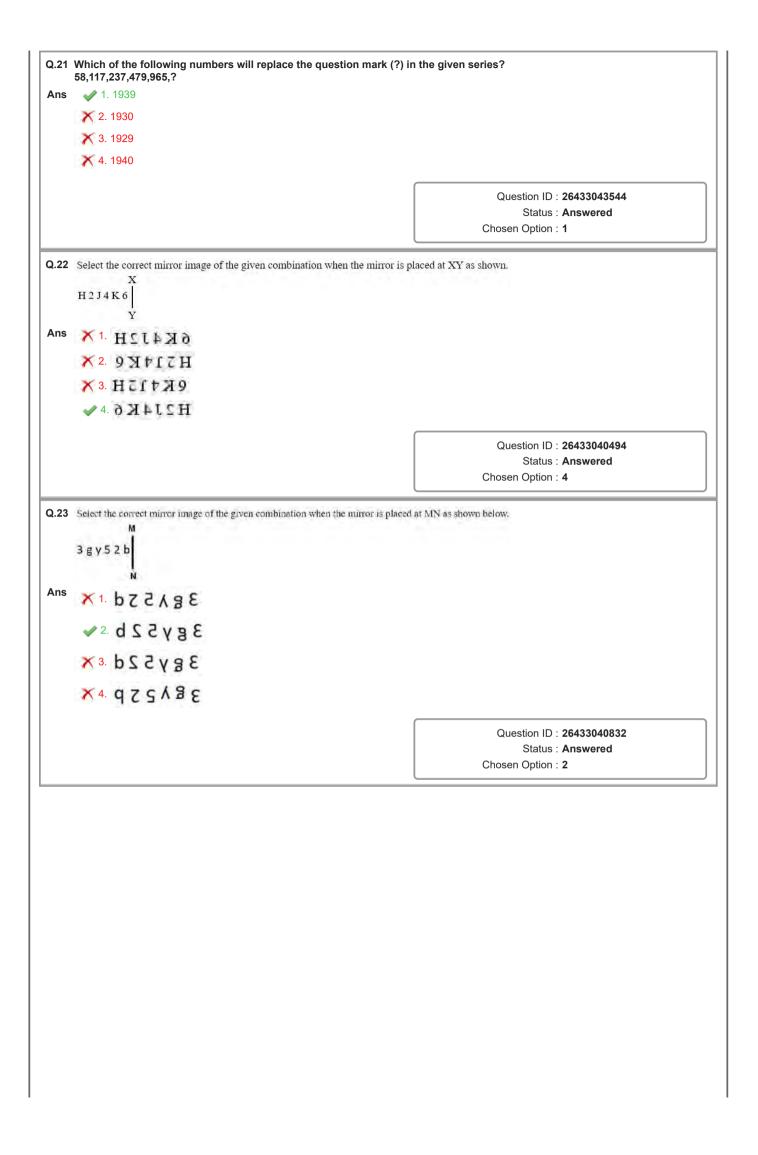

| u(. 1 | Parts of the given sentence have been given as options. O grammatical error. Select the option that has the error. He continued staring at the elephant, as if he had not see of                        |                                                                                                   |  |  |  |  |
|-------|---------------------------------------------------------------------------------------------------------------------------------------------------------------------------------------------------------|---------------------------------------------------------------------------------------------------|--|--|--|--|
| Ans   | ✓ 1. as if he had not see                                                                                                                                                                               |                                                                                                   |  |  |  |  |
|       | X 2. staring at the elephant                                                                                                                                                                            |                                                                                                   |  |  |  |  |
|       | X 3. one before                                                                                                                                                                                         |                                                                                                   |  |  |  |  |
|       | X 4. He continued                                                                                                                                                                                       |                                                                                                   |  |  |  |  |
|       |                                                                                                                                                                                                         | Question ID : 26433043102                                                                         |  |  |  |  |
|       |                                                                                                                                                                                                         | Status : Answered                                                                                 |  |  |  |  |
|       |                                                                                                                                                                                                         | Chosen Option : 4                                                                                 |  |  |  |  |
| Q.2   | Select the most appropriate option that can substitute the given sentence.<br>A visit <u>in</u> Ladhak is a must these days.                                                                            | underlined segment in the                                                                         |  |  |  |  |
| Ans   | X 1. from                                                                                                                                                                                               |                                                                                                   |  |  |  |  |
|       | 🛹 2. to                                                                                                                                                                                                 |                                                                                                   |  |  |  |  |
|       | X 3. for                                                                                                                                                                                                |                                                                                                   |  |  |  |  |
|       | 🗙 4. at                                                                                                                                                                                                 |                                                                                                   |  |  |  |  |
|       |                                                                                                                                                                                                         | Question ID : <b>26433039699</b><br>Status : <b>Marked For Review</b><br>Chosen Option : <b>2</b> |  |  |  |  |
| Q.3   | Select the most appropriate option that can substitute the given sentence.<br>The NCERT was set up ahead by the government to assist State Governments on policies and programmes for qualit education. | and advise the Central and                                                                        |  |  |  |  |
| Ans   |                                                                                                                                                                                                         |                                                                                                   |  |  |  |  |
| Ans   | X 2. was set forward                                                                                                                                                                                    |                                                                                                   |  |  |  |  |
| Ans   | X 2. was set forward<br>X 3. was set over                                                                                                                                                               |                                                                                                   |  |  |  |  |
| Ans   |                                                                                                                                                                                                         |                                                                                                   |  |  |  |  |