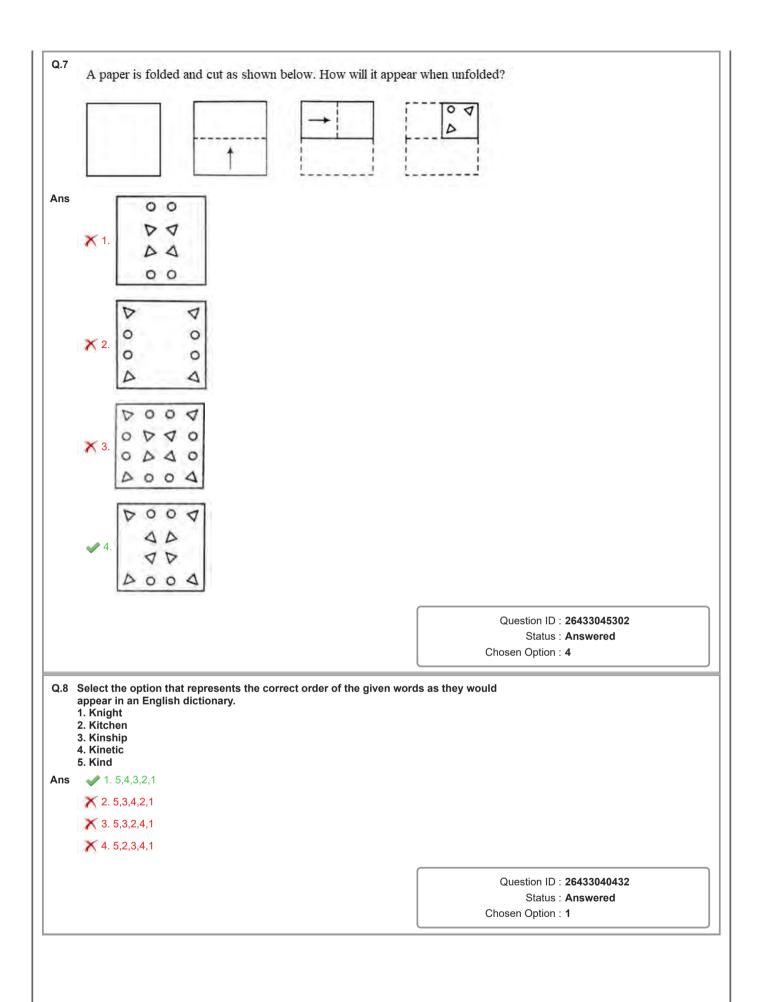

| u(. 1 | Parts of the given sentence have been given as options. O grammatical error. Select the option that has the error. He continued staring at the elephant, as if he had not see of                        |                                                                                                   |  |  |  |  |
|-------|---------------------------------------------------------------------------------------------------------------------------------------------------------------------------------------------------------|---------------------------------------------------------------------------------------------------|--|--|--|--|
| Ans   | ✓ 1. as if he had not see                                                                                                                                                                               |                                                                                                   |  |  |  |  |
|       | X 2. staring at the elephant                                                                                                                                                                            |                                                                                                   |  |  |  |  |
|       | X 3. one before                                                                                                                                                                                         |                                                                                                   |  |  |  |  |
|       | X 4. He continued                                                                                                                                                                                       |                                                                                                   |  |  |  |  |
|       |                                                                                                                                                                                                         | Question ID : 26433043102                                                                         |  |  |  |  |
|       |                                                                                                                                                                                                         | Status : Answered                                                                                 |  |  |  |  |
|       |                                                                                                                                                                                                         | Chosen Option : 4                                                                                 |  |  |  |  |
| Q.2   | Select the most appropriate option that can substitute the given sentence.<br>A visit <u>in</u> Ladhak is a must these days.                                                                            | underlined segment in the                                                                         |  |  |  |  |
| Ans   | X 1. from                                                                                                                                                                                               |                                                                                                   |  |  |  |  |
|       | 🛹 2. to                                                                                                                                                                                                 |                                                                                                   |  |  |  |  |
|       | X 3. for                                                                                                                                                                                                |                                                                                                   |  |  |  |  |
|       | 🗙 4. at                                                                                                                                                                                                 |                                                                                                   |  |  |  |  |
|       |                                                                                                                                                                                                         | Question ID : <b>26433039699</b><br>Status : <b>Marked For Review</b><br>Chosen Option : <b>2</b> |  |  |  |  |
| Q.3   | Select the most appropriate option that can substitute the given sentence.<br>The NCERT was set up ahead by the government to assist State Governments on policies and programmes for qualit education. | and advise the Central and                                                                        |  |  |  |  |
| Ans   |                                                                                                                                                                                                         |                                                                                                   |  |  |  |  |
| Ans   | X 2. was set forward                                                                                                                                                                                    |                                                                                                   |  |  |  |  |
| Ans   | X 2. was set forward<br>X 3. was set over                                                                                                                                                               |                                                                                                   |  |  |  |  |
| Ans   |                                                                                                                                                                                                         |                                                                                                   |  |  |  |  |