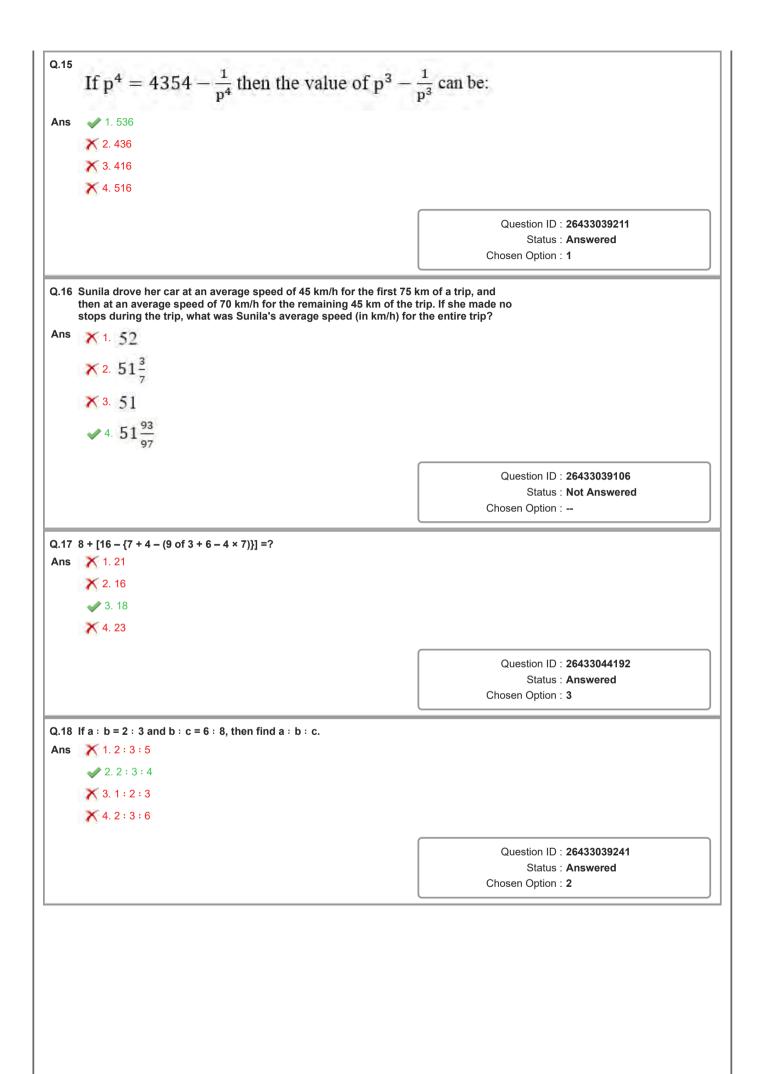

| u(. 1 | Parts of the given sentence have been given as options. O grammatical error. Select the option that has the error. He continued staring at the elephant, as if he had not see of                        |                                                                                                   |  |  |  |  |
|-------|---------------------------------------------------------------------------------------------------------------------------------------------------------------------------------------------------------|---------------------------------------------------------------------------------------------------|--|--|--|--|
| Ans   | ✓ 1. as if he had not see                                                                                                                                                                               |                                                                                                   |  |  |  |  |
|       | X 2. staring at the elephant                                                                                                                                                                            |                                                                                                   |  |  |  |  |
|       | X 3. one before                                                                                                                                                                                         |                                                                                                   |  |  |  |  |
|       | X 4. He continued                                                                                                                                                                                       |                                                                                                   |  |  |  |  |
|       |                                                                                                                                                                                                         | Question ID : 26433043102                                                                         |  |  |  |  |
|       |                                                                                                                                                                                                         | Status : Answered                                                                                 |  |  |  |  |
|       |                                                                                                                                                                                                         | Chosen Option : 4                                                                                 |  |  |  |  |
| Q.2   | Select the most appropriate option that can substitute the given sentence.<br>A visit <u>in</u> Ladhak is a must these days.                                                                            | underlined segment in the                                                                         |  |  |  |  |
| Ans   | X 1. from                                                                                                                                                                                               |                                                                                                   |  |  |  |  |
|       | 🛹 2. to                                                                                                                                                                                                 |                                                                                                   |  |  |  |  |
|       | X 3. for                                                                                                                                                                                                |                                                                                                   |  |  |  |  |
|       | 🗙 4. at                                                                                                                                                                                                 |                                                                                                   |  |  |  |  |
|       |                                                                                                                                                                                                         | Question ID : <b>26433039699</b><br>Status : <b>Marked For Review</b><br>Chosen Option : <b>2</b> |  |  |  |  |
| Q.3   | Select the most appropriate option that can substitute the given sentence.<br>The NCERT was set up ahead by the government to assist State Governments on policies and programmes for qualit education. | and advise the Central and                                                                        |  |  |  |  |
| Ans   |                                                                                                                                                                                                         |                                                                                                   |  |  |  |  |
| Ans   | X 2. was set forward                                                                                                                                                                                    |                                                                                                   |  |  |  |  |
| Ans   | X 2. was set forward<br>X 3. was set over                                                                                                                                                               |                                                                                                   |  |  |  |  |
| Ans   |                                                                                                                                                                                                         |                                                                                                   |  |  |  |  |