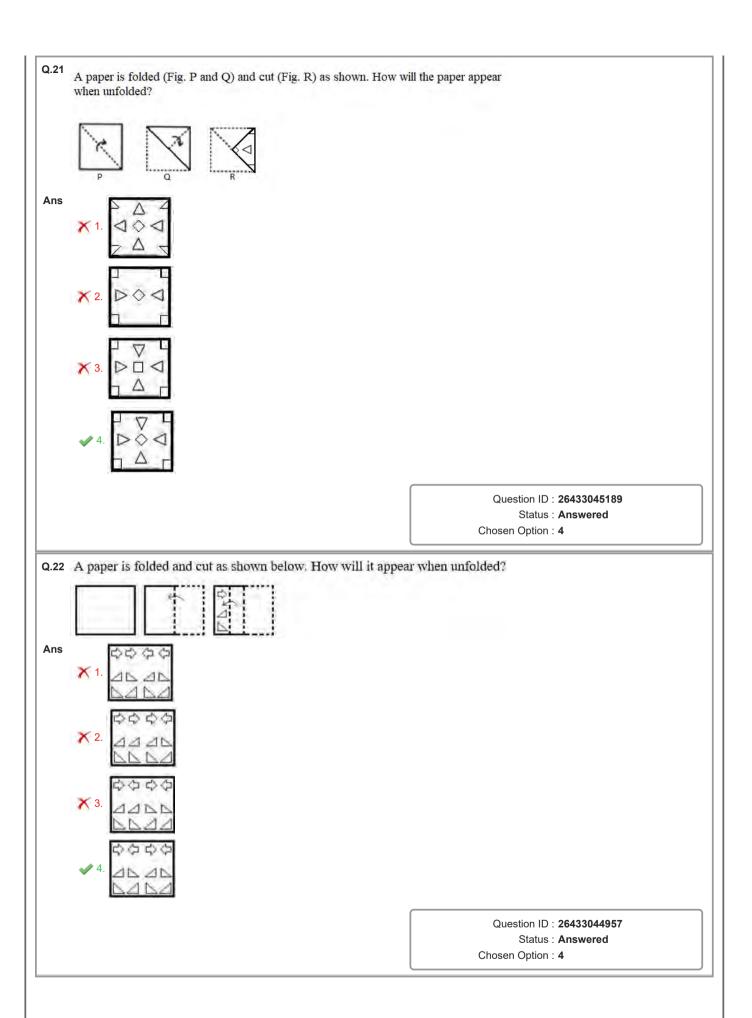

t. (56, 12, 672) **Ans** X 1. (17, 13, 426) X 2. (15, 18, 478) **3**. (14, 21, 294) **X** 4. (16, 16, 326) Question ID: 26433040866 Status: Answered Chosen Option: 3 Q.19 If I denotes '÷', J denotes 'x', K denotes '-' and L denotes '+', then what will come in place of '?' in the following equation? 118 L (16 I 4) K (72 J 2) L 28 L (39 J 3) = ? Ans X 1. 119 X 2. 125 **3**. 123 **X** 4. 130 Question ID: 26433043357 Status: Answered Chosen Option: 3 Q.20 The second number in the given number pairs is obtained by performing certain mathematical operation(s) on the first number. The same operation(s) are followed in all the number pairs, EXCEPT one. Find that odd number pair. 1. 441 : 49 Ans X 2. 729 : 81 X 3. 369 : 41 **4**. 343 : 47 Question ID: 26433040658 Status: Answered Chosen Option: 4





1.Projectile

2.Projector

3.Prolong

4.Prolific

5.Prohibit

**Ans X** 1. 1, 5, 4, 2, 3

**2**. 5, 1, 2, 4, 3 **X** 3. 1, 5, 2, 4, 3

**X** 4. 5, 1, 4, 2, 3

Question ID: 26433040283

Status: Answered

Chosen Option: 2

Q.24 Two different positions of the same dice are shown, the six faces of which are marked as A, B, C, D, E, F. Select the letter that will be on the face opposite to the one showing 'D'.



Ans

√ 1. E

X 2. C

X 3. F

X 4. B

Question ID: 26433041074

Status: Answered

Chosen Option : 1

Q.25 Select the option that represents the correct order of the given words as they would appear in an English dictionary.

1.Campaigns

2. Catalytic

3. Candidature

4. Camphor 5. Cataracts

**Ans** 1. 1,3,4,2,5

2. 1,2,3,4,5

**3**. 1,4,3,2,5

**X** 4. 1,5,4,3,2

Question ID: 26433