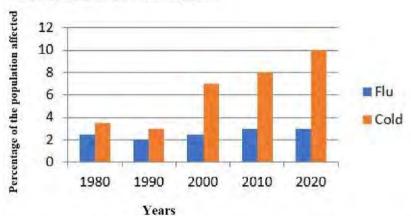

2. A

√ 3. D

X 4. C

Question ID : 26433045912

Status : Answered

Q.19 If the formula for converting degrees Fahrenheit to degrees Celsius is  $C = \frac{5}{9}(F - 32)$ , what is the value of F when C is 30?

Ans 🧳 1.8

$$\times$$
 2.  $-\frac{10}{9}$ 

$$\times_{3.} - \frac{9}{10}$$

X 4. 54

Question ID : 26433044340 Status : Answered

Chosen Option : 1

Q.20 A shoe manufacturing company offers 3 types of discount schemes to its customers: (i) 20% and 12% (ii) 25% and 5% (iii) 30% and 3% at different stages of sales. Find the best scheme for the customer.

Ans 💜 1. Only Scheme (iii)

X 2. Only Scheme (i)

X 3. Only Scheme (ii)

X 4. Both Schemes (i) and (ii)

Question ID : 26433044216 Status : Answered

Chosen Option : 1

Q.21 Study the given graph and answer the following question.



As per data available in the table above, what was the aproximate percentage increase the percentage of the population affected by cold in 2020 when compared to the percentage of the population affected by cold in 1990?

Ans X 1. 43%

**X** 2. 70%

**3**. 233%

**X** 4. 333%

Question ID : 26433045942 Status : Answered

|     | Rahul bought 20 dozen toys at a cost of ₹375 each dozen. He sold each of them for ₹33. The profit percentage is: |
|-----|------------------------------------------------------------------------------------------------------------------|
| Ans | <b>✓</b> 1. 5.6                                                                                                  |

**X** 2. 6

**X** 3. 4.7

**X** 4. 5

Question ID: 26433044025 Status: Answered

Chosen Option: 1

Q.23 Th