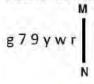

| Chosen Option : 4                              |  |  |  |  |

Section : General Intelligence

Q.1 Select the option that represents the letters that, when placed from left to right in the blanks below, will complete the letter series. BE\_KDF\_HKDJEH\_D\_EHKD Ans X 1. JPKB ✓ 2. H E K N \chi 3. H B P J X 4. I L P K Question ID: 26433043219 Status: Answered Chosen Option: 2

Q.2 Which of the following numbers will replace the question mark (?) in the given series? 3, 3,12,108,?

Ans X 1. 1528

X 2. 1512

**3**. 1728

X 4. 1684

Question ID: 26433043277 Status: Answered

Chosen Option: 3

Q.3 Select the correct mirror image of the given combination when the mirror is placed at MN as shown.



g 7 9 y w r 1 v

X2 JM 16 6 8

x3. r w y 6 7 g

g 79 y w r 4x

Question ID: 26433040536

Status: Answered

Chosen Option: 1

Q.4 Select the correct combination of mathematical signs to sequentially replace the \* signs and to balance the given equation.

13 \* 5 \* 60 \* 6 \* 11 \* 64

Ans  $1. \times, +, -, \div, =$ 

✓ 2. ×, +, ÷, −, = X 3. +, -, ×, ÷, =

X 4. -, +, ×, ÷, =

Question ID: 26433040855

Status: Answered

Q.5 Select the correct combination of mathematical signs to sequentially replace the \* signs and to balance the given equation. 25\*5\*8\*4\*15\*20 ✓ 1. +, ×, ÷, –, = Ans X 2. ÷, -, ×, +, = X 3. +, ×, -, ÷, = X 4. -, ÷, +, ×, = Question ID: 26433040864 Status: Answered Chosen Option: 1 Q.6 Which of the following numbers will replace the question mark (?) in the given ser