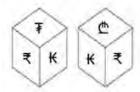

tter-clusters will replace the question marseries to make it logically complete?  ACF, DFI, GIL, JLO, ?  1. NOM  2. MON  3. MOR  4. ROM  Select the option that is related to the third word in the same way a is related to the first word. (The words must be considered as mea words and must NOT be related to each other based on the number of consonants/vowels in the word)  Castle: Building:: Sedan:?  1. Car  2. Bike  3. Motor | Status : Answered Chosen Option : 3  Question ID : 26433045153 Status : Answered Chosen Option : 3  st the second word ningful English r of letters/number  Question ID : 26433045079 |

Q.13 Two different positions of the same dice are shown, the six faces of which are marked as €, K, ₹, ₹, €. Select the symbol that will be on the face opposite to the one showing 'C'.



Ans

**√** 2. ₹

**X** 3. **K** 

**X** 4. €

Question ID: 26433041081

Status : Answered

Chosen Option : 2

Q.14 In a certain code language, 'SIGNAL' is coded as 'H18T13Z15', and 'TARGET' is coded as 'G26l20V7'. How will 'VOLUME' be coded in that language?

Ans X 1. E12P6O22

✓ 2. E12O6N22

X 3. F12P6P24

X 4. F1207N23

Question ID: 26433039306

Status: Answered

Chosen Option: 2

Q.15 Select the correct mirror image of the given combination when the mirror is placed at MN as shown.

Ans

qtr7651~

X2 59 (11b

dtr762 °×

dfr765 4X

Question ID: 26433040326

Status: Answered

Chosen Option : 1

Q.16 In a certain code language, 'COMMON' is written as 'EQOOQP' and 'PREP' is written as 'RTGR'.How will 'MAGNET' be written in that language?

Ans X 1. OAIVGV

X 2. OBIPGW

X 3. MCIPGU

4. OCIP