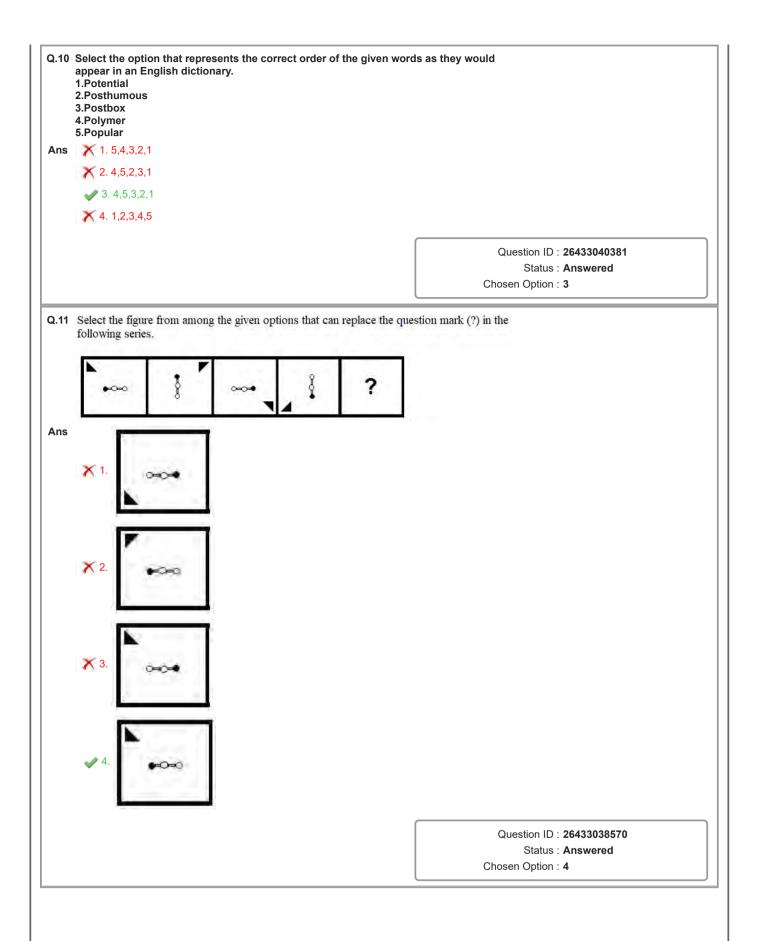

f letters/number |  |
| Ans<br>Q.7 | <ul> <li>balance the given equation.<br/>13*5*3*3*2</li> <li>X 1, =, +, -</li> <li>X 2. =, +, +, ×</li> <li>X 3. ×, =, ×, ×</li> <li>✓ 4. +, =, ×, ×</li> <li>✓ 4. +, =, ×, ×</li> </ul> Select the option that is related to the third word in the same way as is related to the first word. (The words must be considered as mean words and must NOT be related to each other based on the number of consonants/vowels in the word) Courage : Bravery :: Sinister : ? <ul> <li>X 1. Auspicious</li> <li>X 2. Benevolent</li> <li>✓ 3. Ominous</li> </ul> | Status : Not Answered<br>Chosen Option :<br>* signs and to<br>Question ID : 26433040711<br>Status : Answered<br>Chosen Option : 4<br>the second word<br>ngful English                      |  |



https://www.evidyarthi.in



|     | Select the option that represents the correct order of the<br>appear in an English dictionary.<br>1.Sourced<br>2.Sorrow<br>3.Soulful<br>4.Soaking<br>5.Somewhere                                                                                                                                                                              | given words as they would                                                                |
|-----|-----------------------------------------------------------------------------------------------------------------------------------------------------------------------------------------------------------------------------------------------------------------------------------------------------------------------------------------------|--------------------