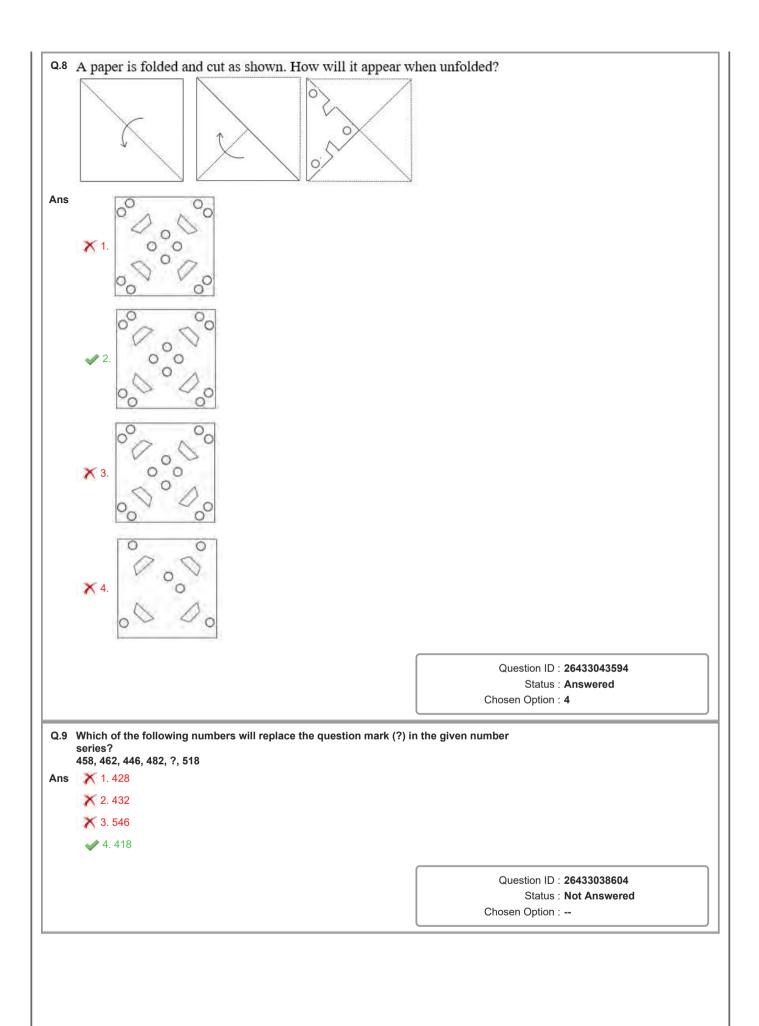

nd word<br>ngful English<br>of letters/number |  |
| Ans<br>Q.7 | <ul> <li>balance the given equation.<br/>13*5*3*3*2</li> <li>X 1, =, +, -</li> <li>X 2. =, +, +, ×</li> <li>X 3. ×, =, ×, ×</li> <li>✓ 4. +, =, ×, ×</li> <li>✓ 4. +, =, ×, ×</li> </ul> Select the option that is related to the third word in the same way as is related to the first word. (The words must be considered as mean words and must NOT be related to each other based on the number of consonants/vowels in the word) Courage : Bravery :: Sinister : ? <ul> <li>X 1. Auspicious</li> <li>X 2. Benevolent</li> <li>✓ 3. Ominous</li> </ul> | Status : Not Answered<br>Chosen Option :<br>* signs and to<br>Question ID : 26433040711<br>Status : Answered<br>Chosen Option : 4<br>the second word<br>ngful English                      |  |



https://www.evidyarthi.in



|     | Select the option that represents the correct order of the<br>appear in an English dictionary.<br>1.Sourced<br>2.Sorrow<br>3.Soulful<br>4.Soaking<br>5.Somewhere                                                                                                                                                                              | given words as they would                                                                |
|-----|---------------------------------------------------------------------------------------------------------------------------------------------------------------------------------------------------------------------------------------------------------------------------------------------------------------------------------------