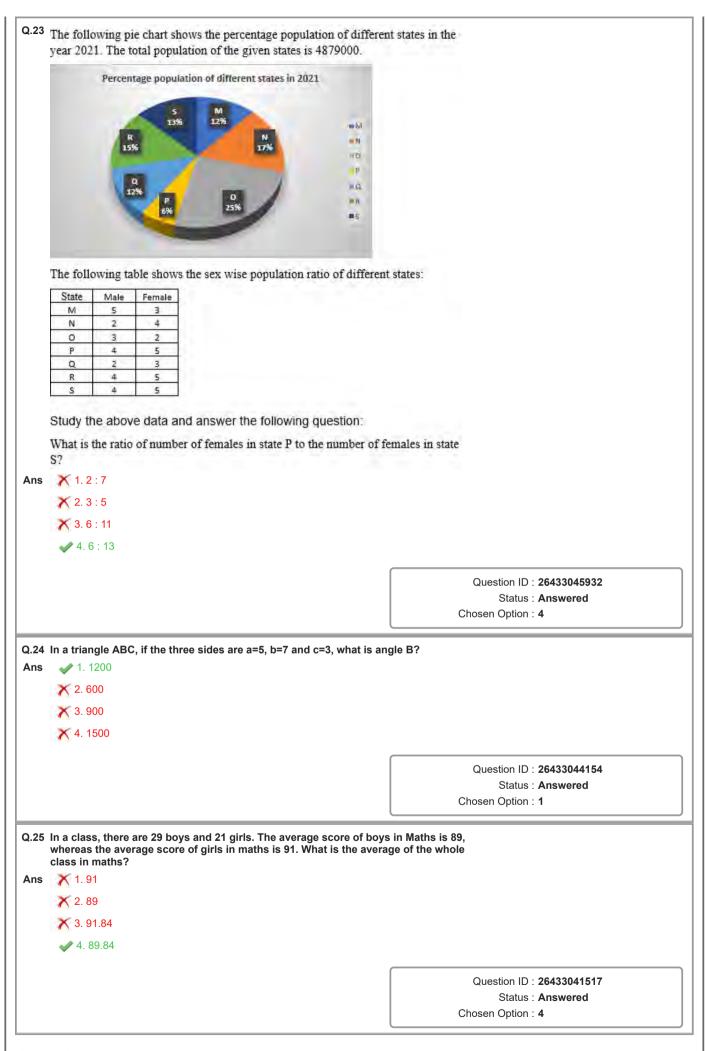

F | each instal                                                                | ives from h<br>te. The next<br>ow far is hikm     | interest is               | compoun<br>t a speed o<br>creases hi | of 40 km/h ar<br>is speed by 1 | Status : Answered<br>Chosen Option : 1<br>y instalments. How much is<br>at 8% per annum?<br>Question ID : 26433039532<br>Status : Not Answered                    |
| 22 F | each instal                                                                | ives from h<br>te. The next<br>ow far is hi<br>km | interest is               | compoun<br>t a speed o<br>creases hi | of 40 km/h ar<br>is speed by 1 | Status : Answered<br>Chosen Option : 1<br>y instalments. How much is<br>at 8% per annum?<br>Question ID : 26433039532<br>Status : Not Answered<br>Chosen Option : |



Section : General Awareness

| Q.1        | Which of the following dances is dedicated to temples and w Sadir?