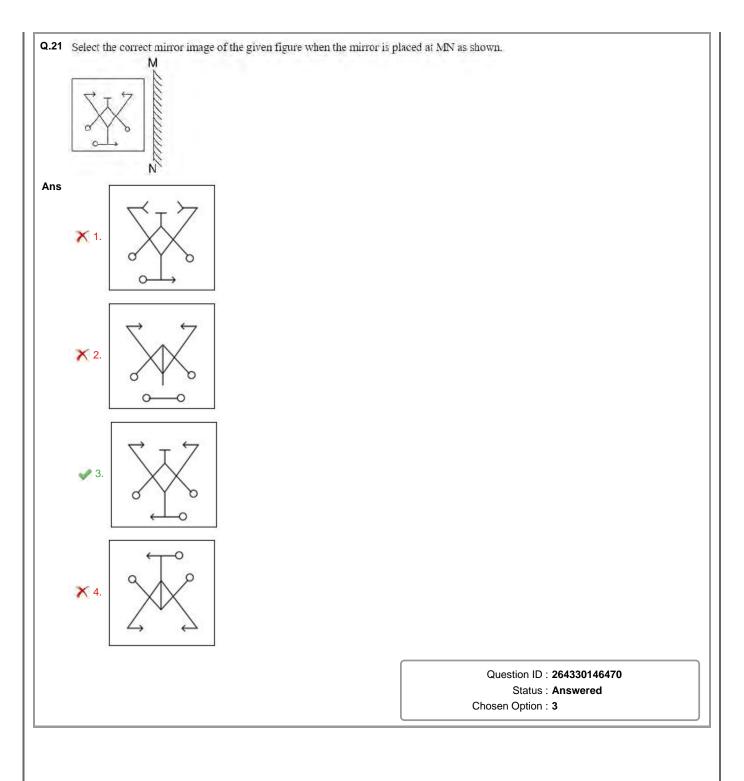

47 : 233

X 2. 326:48:472

X 3. 152:89:684

X 4. 548 : 62 : 631

Question ID: 264330150868 Status: Answered

Chosen Option: 1

Q.20 In the following number-pairs, the second number is obtained by applying certain mathematical operations to the first number. Select the option in which the numbers are related in the same way as are the numbers of the following pairs.

(NOTE: Operations should be performed on the whole numbers, without breaking down the numbers into its constituent digits. E.g. 13 - Operations on 13 such as adding/deleting/multiplying etc. to 13 can be performed. Breaking down 13 into 1 and 3 and then performing mathematical operations on 1 and 3 is not allowed.)

16,99

13,81

Ans

1. 9, 57

X 2. 8, 42

X 3. 11, 74

X 4. 17, 115

Question ID: 264330146394

Status: Answered





Q.25 Select the word-pair that does NOT represent a similar relationship to the one expressed in the pair of words

(The words must be considered as meaningful English words and must not be related to each other based on the number of letters/number of consonants/vowels in the word.)

Astonishing : Incredible

Ans 1 Clarify: Elaborate

2. Descend : Ascend X 3. Stop: Terminate

X 4. Brave : Fearless

Question ID: 264330150892 Status: Answered

Chosen Option: 2

Section: Quantitative Aptitude

If  $\sin\theta + \tan\theta = p$  and  $\tan\theta - \sin\theta = q$ , then which of the relation satisfies for given values of p and q?

Ans 
$$\sqrt[p]{1}$$
  $p^2 - q^2 = 4\sqrt{pq}$ 

$$x = p^2 - q^2 = 8\sqrt{pq}$$

$$rac{1}{2}$$
 3.  $p^2 + q^2 = 4\sqrt{pq}$ 

$$\times$$
 4.  $p^2 + q^2 = 4pq