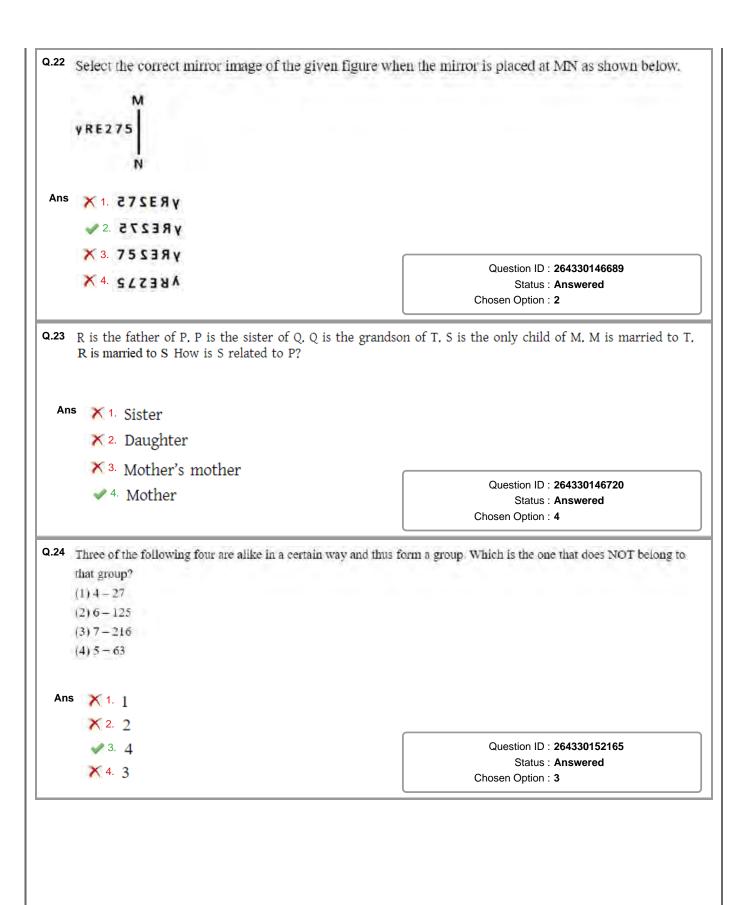

: 233

X 2. 326:48:472

X 3. 152:89:684

X 4. 548 : 62 : 631

Question ID: 264330150868 Status: Answered

Chosen Option: 1

Q.20 In the following number-pairs, the second number is obtained by applying certain mathematical operations to the first number. Select the option in which the numbers are related in the same way as are the numbers of the following pairs.

(NOTE: Operations should be performed on the whole numbers, without breaking down the numbers into its constituent digits. E.g. 13 - Operations on 13 such as adding/deleting/multiplying etc. to 13 can be performed. Breaking down 13 into 1 and 3 and then performing mathematical operations on 1 and 3 is not allowed.)

16,99

13,81

Ans

1. 9, 57

X 2. 8, 42

X 3. 11, 74

X 4. 17, 115

Question ID: 264330146394

Status: Answered





Q.25 Select the word-pair that does NOT represent a similar relationship to the one expressed in the pair of words

(The words must be considered as meaningful English words and must not be related to each other based on the number of letters/number of consonants/vowels in the word.)

Astonishing : Incredible

Ans 1 Clarify: Elaborate

2. Descend : Ascend X 3. Stop: Terminate

X 4. Brave : Fearless

Question ID: 264330150892 Status: Answered

Chosen Option: 2

Section: Quantitative Aptitude

If  $\sin\theta + \tan\theta = p$  and  $\tan\theta - \sin\theta = q$ , then which of the relation satisfies for given values of p and q?

Ans 
$$\sqrt[p]{1}$$
  $p^2 - q^2 = 4\sqrt{pq}$ 

$$x = p^2 - q^2 = 8\sqrt{pq}$$

$$rac{1}{2}$$
 3.  $p^2 + q^2 = 4\sqrt{pq}$ 

$$\times$$
 4.  $p^2 + q^2 = 4pq$