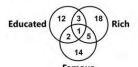

|                                                   |
|     | <b>★</b> 4. NC                                                           |                                                   |
|     |                                                                          | Question ID : 264330127299                        |
|     |                                                                          | Status : Answered                                 |
| 1   |                                                                          | Chosen Option : 2                                 |

Q.7 Study the given diagram carefully and answer the questions. The numbers in different sections indicate the number of persons. How many people are educated and rich but not famous?



Ans X 1. 2

X 2. 1

√ 3. 3

X 4. 5

Question ID: 264330127438

Status: Answered

Chosen Option: 3

Q.8 Select the correct mirror image of the given combination when the mirror is placed at line AB as shown.

## CRICKET



Question ID: 264330127587

Status: Answered

Chosen Option: 1

Q.9 Three of the following four letter clusters are alike in a certain way and one is different. Pick the cluster that is different from the rest.

Ans X 1. HS

X 2. CX

X 3. MN √ 4. JP

> Question ID: 264330127529 Status: Answered

Q.10 In the following question, four number pairs are given. In each pair the number on left side of (-) is related to the number of the right side of (-) with some Logic/Rule /Relation. Three pairs are similar on basis of same Logic/Rule/Relation. Select the odd one out from the