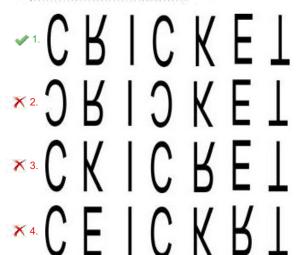

| Question ID : 264330127299                        |
|     |                                                                          | Status : Answered                                 |
| 1   |                                                                          | Chosen Option : 2                                 |

Q.7 Study the given diagram carefully and answer the questions. The numbers in different sections indicate the number of persons. How many people are educated and rich but not famous?



Ans X 1. 2

X 2. 1

√ 3. 3

X 4. 5

Question ID: 264330127438

Status: Answered

Chosen Option: 3

Q.8 Select the correct mirror image of the given combination when the mirror is placed at line AB as shown.

## CRICKET



Question ID: 264330127587

Status: Answered

Chosen Option: 1

Q.9 Three of the following four letter clusters are alike in a certain way and one is different. Pick the cluster that is different from the rest.

Ans X 1. HS

X 2. CX

X 3. MN √ 4. JP

> Question ID: 264330127529 Status: Answered

Q.10 In the following question, four number pairs are given. In each pair the number on left side of (-) is related to the number of the right side of (-) with some Logic/Rule /Relation. Three pairs are similar on basis of same Logic/Rule/Relation. Select the odd one out from the given alternatives. (NOTE: Operations should be performed on the whole numbers, without breaking down the numbers into its constituent digits. E.g.13 - Operations on 13 such as adding /subtracting /multiplying etc. to 13