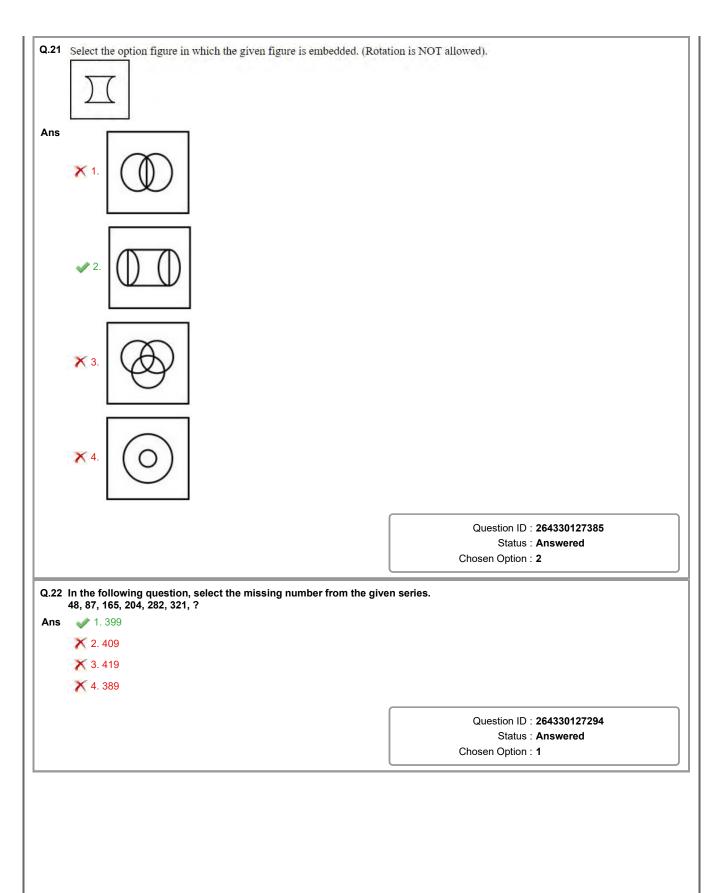

e broken. II.All windows are broken. III.Some walls are not painted. Conclusions: I. Some broken are windows. II. All windows are painted. ✓ 1. Only conclusion I follows. Ans 2. Neither conclusion I nor II follow. X 3. Only conclusion II follows. 4. Both conclusion I and II follow. Question ID: 264330127531 Status: Answered Chosen Option: 1 Q.20 Words given on the left side of (::) are related with each other by some Logic/Rule /Relation. Select the missing word/word pair on the right side of (::) from the given alternatives based on the same Logic/Rule/Relation. Site: Engineer::? Ans ✓ 1. House : Servant 2. Scientist : Laboratory X 3. Grocer : Shop X 4. Waiter : Restaurant Question ID: 264330126978 Status: Answered

Q.18 If 64 # 58 # 32 = -26 and 104 # 17 # 89 = -2, then 56 # 7 # 24 = ?





Q.25 In the following question, select the odd word pair from the given alternatives.

Ans X 1. Clothes - Tailor

2. Carpenter – Furniture

X 3. Ornament – Goldsmith

X 4. Poem - Poet

Question ID: 264330127280 Status: Answered

Chosen Option: 2

## Section: Quantitative Aptitude

Q.1 In the Lok Sabha election, Party A got 30% of the total votes. Party B got 25% of the total votes. Party C got the remaining votes and they got 9000 more votes than Party A. Find the number of votes Party B got.

Ans X 1. 21000

√ 2. 15000

X 3. 18000

X 4. 12000

Question ID: 264330128519

Status: Answered

Chosen Option: 2

Q.2 The table given below shows the cost price and value of profit of 6 articles.

| Articles | Cost price | Profit |
|----------|------------|--------|
| D        | 700        | 200