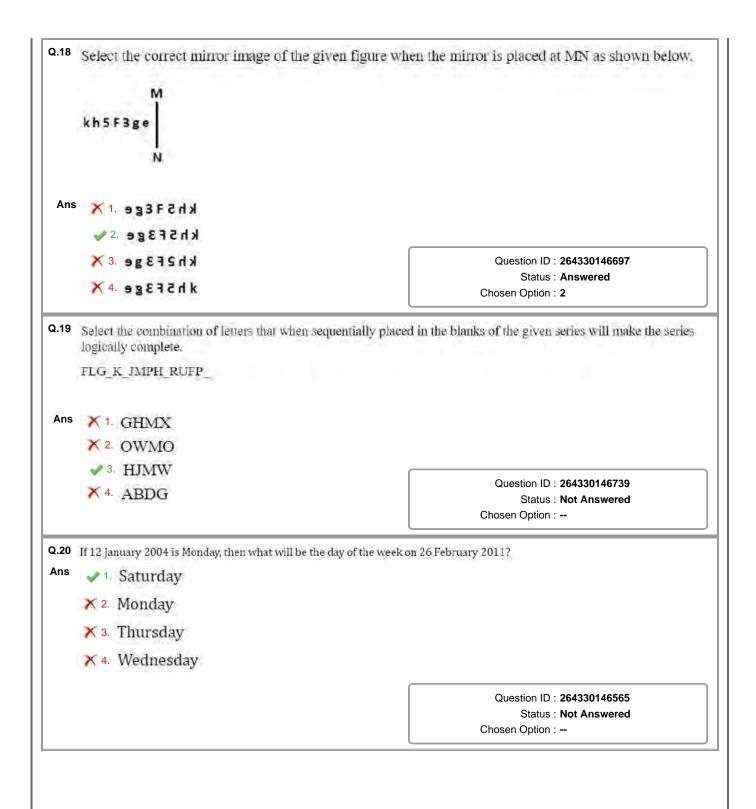

the father of B,</li> <li>A - B means A is the mother of B,</li> <li>A / B means A is the wife of B,</li> <li>A × B means A is the husband of B.</li> <li>Based on the above, how is D related to L in</li> <li>X 1. Mother</li> <li>X 2. Father</li> </ul>                        |                                                                                        |  |  |  |  |  |
|       | <ul> <li>A + B means A is the father of B,</li> <li>A - B means A is the mother of B,</li> <li>A / B means A is the wife of B,</li> <li>A × B means A is the husband of B.</li> <li>Based on the above, how is D related to L in</li> <li>X 1. Mother</li> <li>X 2. Father</li> <li>X 3. Daughter</li> </ul> | L / C + D × P?<br>Question ID : 264330152104<br>Status : Answered<br>Chosen Option : 4 |  |  |  |  |  |





| <ul> <li>Q.23 What should come in place of the question mark (?) in the given series?</li> <li>35 24 ? 8 3 0</li> <li>Ans X 1. 14</li> <li>X 2 12</li> <li>X 3. 15</li> <li>X 4. 18</li> </ul> Question D: 264330151008 Status: Answered Chosen Option: 3 Q.24 What will come in the place of the question mark (?) in the following equation if '+' and '-' are interchanged? 18 ± 145 ± 29 - 79 ± 17 = ? Ans X 1. 119 X 2. 131 X 3. 124 Question D: 264330146413 Status: Answered Chosen Option: 4 Q.25 Select the combination of letters that when sequentially placed in the blanks of the given series will complete series. G. KML MGK GIM IN Ans X 1. 11KK X 2. MGIK X 3. GGMI 4. IKMG Question D: 264330147057 Status: Answered Chosen Option: 4 Sector: Quantitative Aptitude Q.1 Two candidates A and B conteste