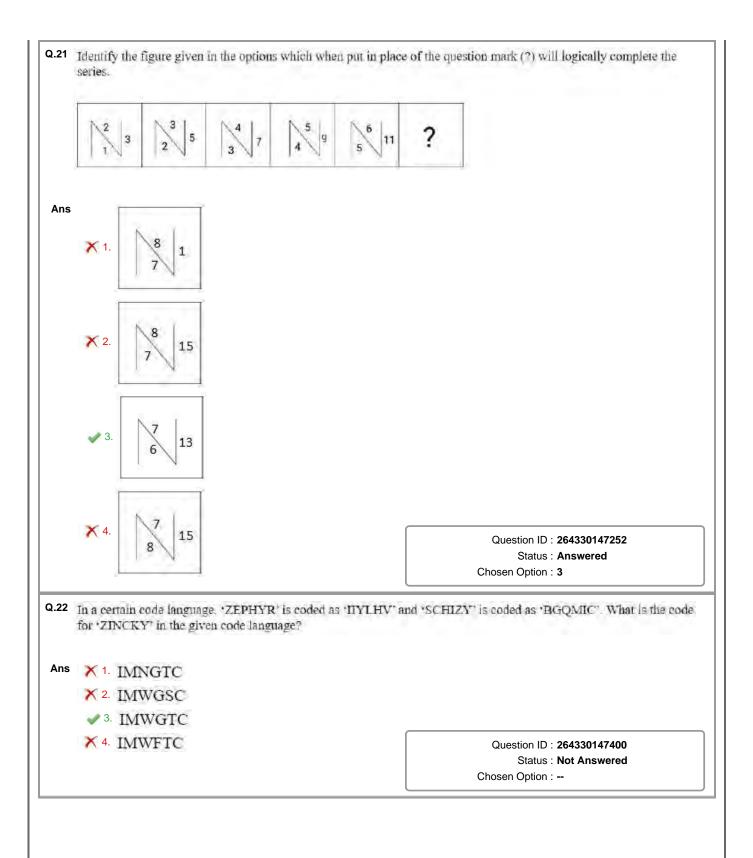

he father of B,</li> <li>A - B means A is the mother of B,</li> <li>A / B means A is the wife of B,</li> <li>A × B means A is the husband of B.</li> <li>Based on the above, how is D related to L in</li> <li>X 1. Mother</li> <li>X 2. Father</li> </ul>                        |                                                                                        |  |  |  |  |  |
|       | <ul> <li>A + B means A is the father of B,</li> <li>A - B means A is the mother of B,</li> <li>A / B means A is the wife of B,</li> <li>A × B means A is the husband of B.</li> <li>Based on the above, how is D related to L in</li> <li>X 1. Mother</li> <li>X 2. Father</li> <li>X 3. Daughter</li> </ul> | L / C + D × P?<br>Question ID : 264330152104<br>Status : Answered<br>Chosen Option : 4 |  |  |  |  |  |





| <ul> <li>Q.23 What should come in place of the question mark (?) in the given series?</li> <li>35 24 ? 8 3 0</li> <li>Ans X 1. 14</li> <li>X 2 12</li> <li>X 3. 15</li> <li>X 4. 18</li> </ul> Question D: 264330151008 Status: Answered Chosen Option: 3 Q.24 What will come in the place of the question mark (?) in the following equation if '+' and '-' are interchanged? 18 ± 145 ± 29 - 79 ± 17 = ? Ans X 1. 119 X 2. 131 X 3. 124 Question D: 264330146413 Status: Answered Chosen Option: 4 Q.25 Select the combination of letters that when sequentially placed in the blanks of the given series will complete series. G. KML MGK GIM IN Ans X 1. 11KK X 2. MGIK X 3. GGMI 4. IKMG Question D: 264330147057 Status: Answered Chosen Option: 4 Sector: Quantitative Aptitude Q.1 Two candidates A and B contested