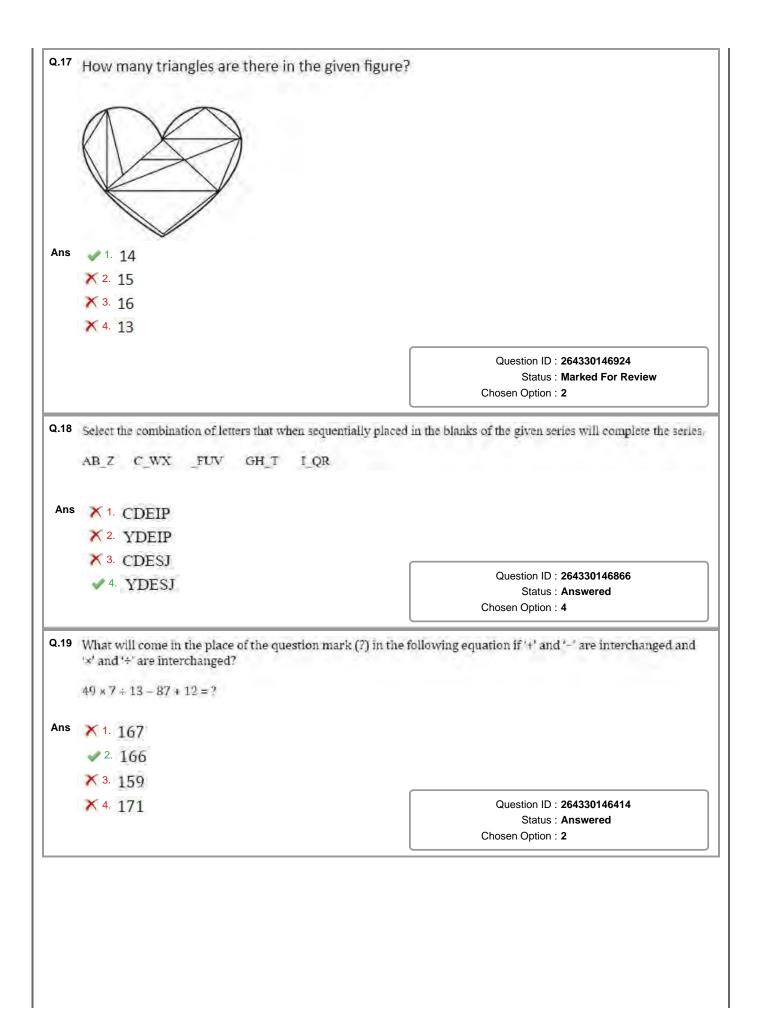

|
|                                                                                                                                  |                                                      |
|                                                                                                                                  |                                                      |
|                                                                                                                                  |                                                      |
|                                                                                                                                  |                                                      |







|      | If 'A' stands for '+', 'B' stands for '+', 'C' stands for '+' and mark (?) in the following equation? | 'D' stands for '–', what will come in place of the question |
|------|-------------------------------------------------------------------------------------------------------|-------------------------------------------------------------|
|      |                                                                                                       |                                                             |
| Ans  | 153 C 65 A 13 B 6 D 85=?                                                                              |                                                             |
|      | × 1. 101