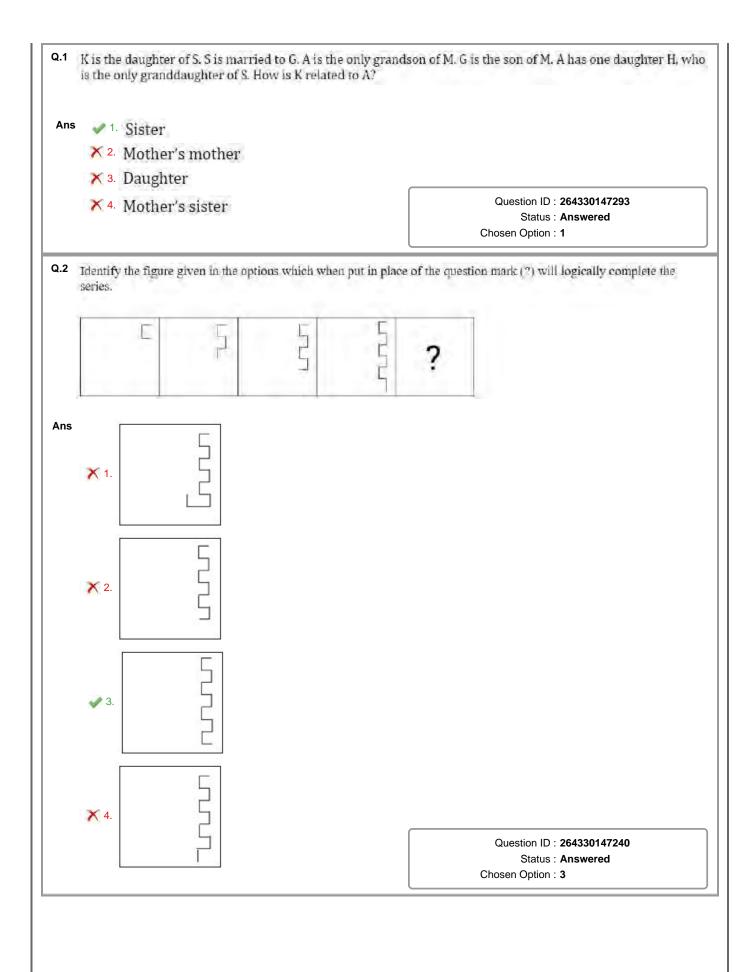

| Question ID : 2                                                                                                                                                                                                                                                     | 64330150468 |



| Q.3 In the following number-pairs, the second number is obtained<br>number. Select the set in which the numbers are related in the