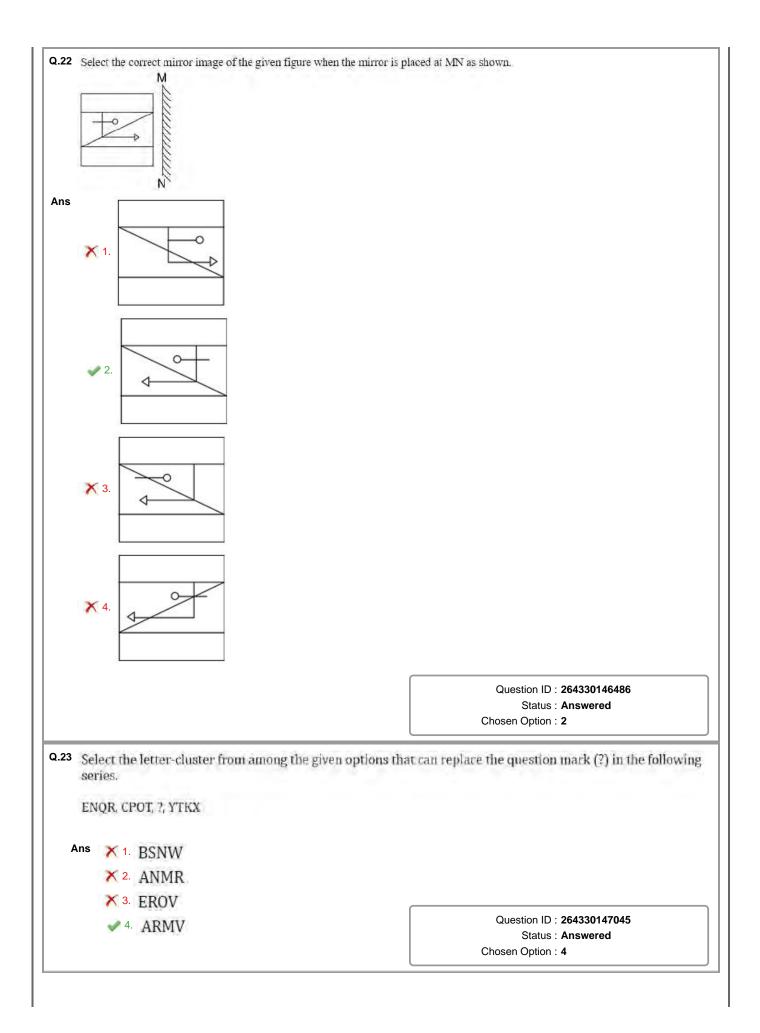

|
|                                                                                                                                  |                                                      |
|                                                                                                                                  |                                                      |
|                                                                                                                                  |                                                      |
|                                                                                                                                  |                                                      |







|      | If 'A' stands for '+', 'B' stands for '+', 'C' stands for '+' and mark (?) in the following equation? | 'D' stands for '–', what will come in place of the question |
|------|-------------------------------------------------------------------------------------------------------|-------------------------------------------------------------|
|      |                                                                                                       |                                                             |
| Ans  | 153 C 65 A 13 B 6 D 85=?                                                                              |                                                             |
|      | × 1. 101