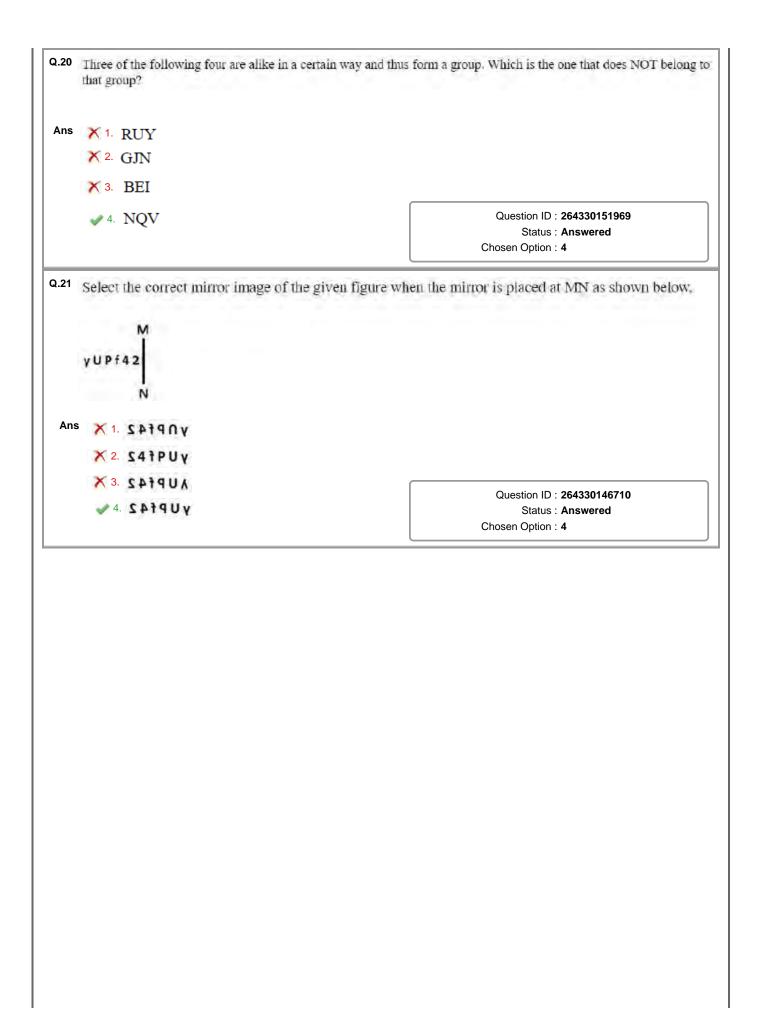

|
|                                                                                                                                  |                                                      |
|                                                                                                                                  |                                                      |
|                                                                                                                                  |                                                      |
|                                                                                                                                  |                                                      |







|      | If 'A' stands for '+', 'B' stands for '+', 'C' stands for '+' and mark (?) in the following equation? | 'D' stands for '–', what will come in place of the question |
|------|-------------------------------------------------------------------------------------------------------|-------------------------------------------------------------|
|      |                                                                                                       |                                                             |
| Ans  | 153 C 65 A 13 B 6 D 85=?                                                                              |                                                             |
|      | × 1. 101