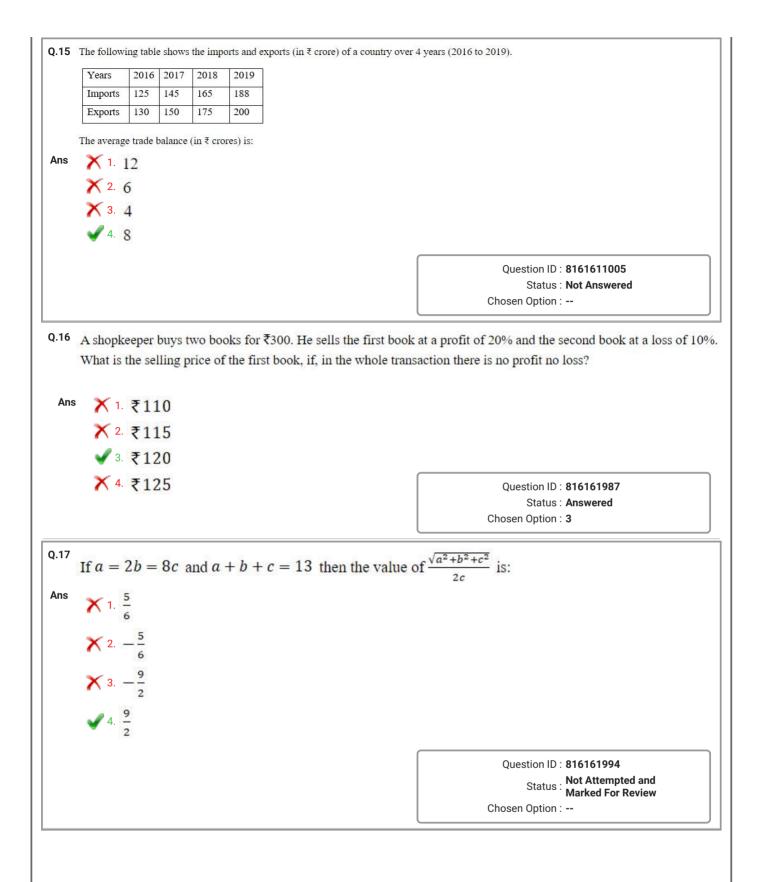

3.121

4.131
```

Question ID : **816161983** Status : **Answered** Chosen Option : **4** 

Q.14 A man wanted to sell his bat at a discount of 8%. His brother who was a cricketer wanted to buy the bat, so the man sells it at a discount of 10%. In this deal, the man reduces ₹70 in profit. What was the market value of the bat?

| Ans | <b>X</b> 1. ₹3,000             |                         |
|-----|--------------------------------|-------------------------|
|     | <b>√</b> <sup>2.</sup> ₹3,500  |                         |
|     | Х з. ₹2,500                    |                         |
|     | <b>X</b> <sup>4</sup> . ₹3,200 | Question ID : 816161985 |
|     |                                | Status : Not Answered   |
|     |                                | Chosen Option :         |







| Ans | If $5 \cot \theta = 3$ , find the value of $\frac{6 \sin \theta - 3 \cos \theta}{7 \sin \theta + 3 \cos \theta}$ . |                                               |
|-----|--------------------------------------------------------------------------------------------------------------------|-----------------------------------------------|
| ANS | $\times$ 1. $\frac{20}{41}$                                                                                        |                                               |
|     |                                                                                                                    |                                               |
|     | × 2. 11<br>40