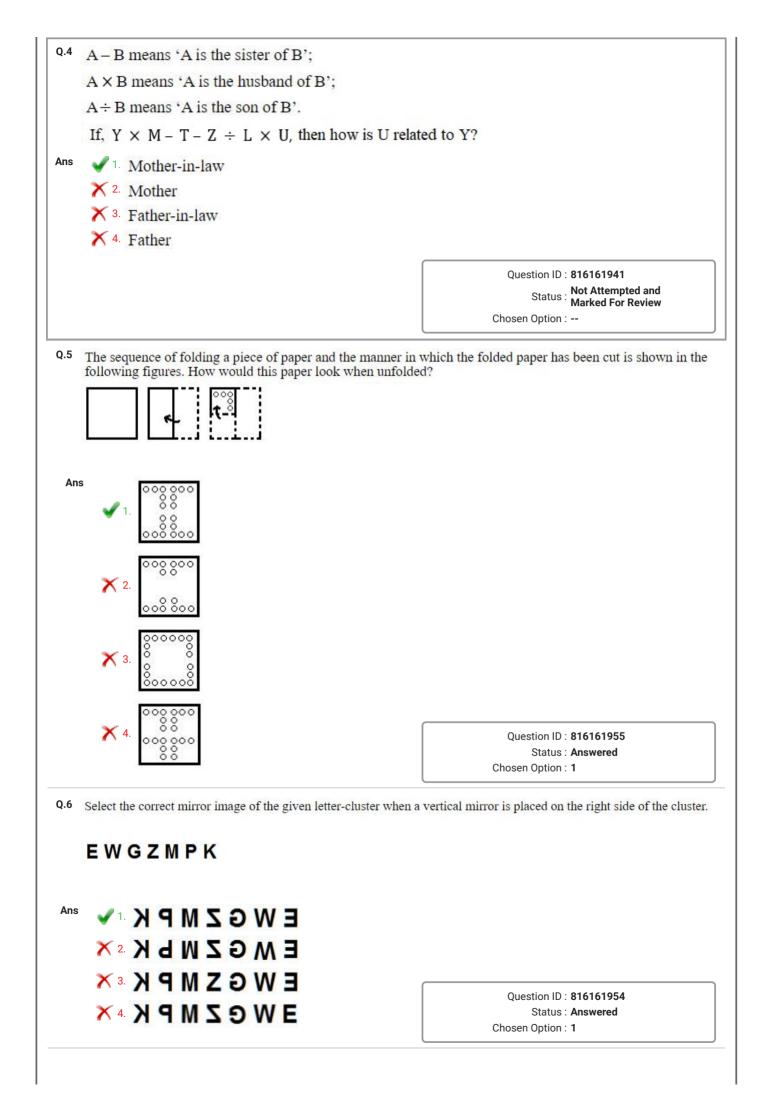

|             | Read the given statements and conclusions carefully. Assuming that the<br>if it appears to be at variance with commonly known facts, decide which<br>from the statements.                                                           | h of the given conclusions logically follow(s)                                                                                                                                                                                                                                                                      |
|-------------|-------------------------------------------------------------------------------------------------------------------------------------------------------------------------------------------------------------------------------------|---------------------------------------------------------------------------------------------------------------------------------------------------------------------------------------------------------------------------------------------------------------------------------------------------------------------|
|             | Statements:                                                                                                                                                                                                                         |                                                                                                                                                                                                                                                                                                                     |
|             | 1. No garden is a park.                                                                                                                                                                                                             |                                                                                                                                                                                                                                                                                                                     |
|             | 2. Some gardens are schools.                                                                                                                                                                                                        |                                                                                                                                                                                                                                                                                                                     |
|             | Conclusions:                                                                                                                                                                                                                        |                                                                                                                                                                                                                                                                                                                     |
|             | I. No park is a garden.                                                                                                                                                                                                             |                                                                                                                                                                                                                                                                                                                     |
|             | II. Some schools are gardens.                                                                                                                                                                                                       |                                                                                                                                                                                                                                                                                                                     |
|             | III. Some parks are gardens.                                                                                                                                                                                                        |                                                                                                                                                                                                                                                                                                                     |
| Ans         | ✗ 1. Either conclusion I or III follows.                                                                                                                                                                                            |                                                                                                                                                                                                                                                                                                                     |
|             | X <sup>2</sup> Either conclusion I or III and conclusion II                                                                                                                                                                         | follow.                                                                                                                                                                                                                                                                                                             |
|             | ✓ <sup>3</sup> Only conclusions I and II follow.                                                                                                                                                                                    |                                                                                                                                                                                                                                                                                                                     |
|             |                                                                                                                                                                                                                                     |                                                                                                                                                                                                                                                                                                                     |
|             | 🗙 4. Only conclusions II and III follow.                                                                                                                                                                                            | Question ID : 816161942<br>Status : Answered                                                                                                                                                                                                                                                                        |
|             |                                                                                                                                                                                                                                     | Chosen Option : 3                                                                                                                                                                                                                                                                                                   |
| Q.12        | What day of the week was 20 June 20102                                                                                                                                                                                              |                                                                                                                                                                                                                                                                                                                     |
| Ans         | What day of the week was 29 June 2010?                                                                                                                                                                                              |                                                                                                                                                                                                                                                                                                                     |
| AIIS        | 🗸 1. Tuesday                                                                                                                                                                                                                        |                                                                                                                                                                                                                                                                                                                     |
|             | 🗙 2. Wednesday                                                                                                                                                                                                                      |                                                                                                                                                                                                                                                                                                                     |
|             | 🗙 3. Monday                                                                                                                                                                                                                         |                                                                                                                                                                                                                                                                                                                     |
|             | 🗙 4. Sunday                                                                                                                                                                                                                         |                                                                                                                                                                                                                                                                                                                     |
|             |                                                                                                                                                                                                                                     |                                                                                                                                                                                                                                                                                                                     |
|             |                                                                                                                                                                                                                                     | Question ID : 816161949                                                                                                                                                                                                                                                                                             |
|             |                                                                                                                                                                                                                                     | Question ID : 816161949                                                                                                                                                                                                                                                                                             |
|             |                                                                                                                                                                                                                                     | Status : Not Attempted and<br>Marked For Review                                                                                                                                                                                                                                                                     |
|             |                                                                                                                                                                                                                                     |                                                                                                                                                                                                                                                                                                                     |
| Q.13        | Select the option that is related to the third number in the same 3 : 51 :: 7 : ?                                                                                                                                                   | Status : Not Attempted and<br>Marked For Review<br>Chosen Option :                                                                                                                                                                                                                                                  |
| Q.13<br>Ans | 3:51:7:?                                                                                                                                                                                                                            | Status : Not Attempted and<br>Marked For Review<br>Chosen Option :                                                                                                                                                                                                                                                  |
|             | 3:51::7:?<br>1. 335                                                                                                                                                                                                                 | Status : Not Attempted and<br>Marked For Review<br>Chosen Option :                                                                                                                                                                                                                                                  |
|             | 3 : 51 :: 7 : ?<br>★ 1. 335<br>★ 2. 319                                                                                                                                                                                             | Status : Not Attempted and<br>Marked For Review<br>Chosen Option :                                                                                                                                                                                                                                                  |
|             | 3 : 51 :: 7 : ?<br>★ 1. 335<br>★ 2. 319<br>★ 3. 609                                                                                                                                                                                 | Status : Not Attempted and<br>Marked For Review<br>Chosen Option :                                                                                                                                                                                                                                                  |
|             | 3 : 51 :: 7 : ?<br>★ 1. 335<br>★ 2. 319                                                                                                                                                                                             | Status : Not Attempted and<br>Marked For Review<br>Chosen Option :<br>way as the second number is related to the first number.<br>Question ID : <b>816161944</b>                                                                                                                                                    |
|             | 3 : 51 :: 7 : ?<br>★ 1. 335<br>★ 2. 319<br>★ 3. 609                                                                                                                                                                                 | Status : Not Attempted and<br>Marked For Review<br>Chosen Option :                                                                                                                                                                                                                                                  |
| Q.13<br>Ans | 3 : 51 :: 7 : ?<br>★ 1. 335<br>★ 2. 319<br>★ 3. 609                                                                                                                                                                                 | Status : Not Attempted and<br>Marked For Review<br>Chosen Option :<br>way as the second number is related to the first number.<br>Question ID : <b>816161944</b>                                                                                                                                                    |
| Ans         | 3:51::7:?<br>X 1. 335<br>X 2. 319<br>X 3. 609<br>√ 4. 679                                                                                                                                                                           | Status : Not Attempted and<br>Marked For Review         Chosen Option :         way as the second number is related to the first number.         Question ID : 816161944<br>Status : Not Attempted and<br>Marked For Review<br>Chosen Option :                                                                      |
| Ans         | <ul> <li>3:51::7:?</li> <li>★ 1. 335</li> <li>★ 2. 319</li> <li>★ 3. 609</li> <li>✓ 4. 679</li> <li>* Photoshop' is related to 'Software' in the same way</li> </ul>                                                                | Status:       Not Attempted and<br>Marked For Review         Chosen Option :         way as the second number is related to the first number.         Question ID :       816161944         Status :       Not Attempted and<br>Marked For Review         Chosen Option :                                           |
| Ans<br>Q.14 | <ul> <li>3:51::7:?</li> <li>X 1. 335</li> <li>X 2. 319</li> <li>X 3. 609</li> <li>✓ 4. 679</li> <li>✓ 1. Malware</li> </ul>                                                                                                         | Status:       Not Attempted and<br>Marked For Review         Chosen Option :         way as the second number is related to the first number.         Question ID :       816161944         Status :       Not Attempted and<br>Marked For Review         Chosen Option :                                           |
| Ans<br>Q.14 | <ul> <li>3:51::7:?</li> <li>X 1. 335</li> <li>X 2. 319</li> <li>X 3. 609</li> <li>✓ 4. 679</li> <li>✓ 1. Malware</li> <li>X 1. Malware</li> <li>X 2. Touch-screen</li> </ul>                                                        | Status:       Not Attempted and<br>Marked For Review         Chosen Option :         way as the second number is related to the first number.         Question ID :       816161944         Status :       Not Attempted and<br>Marked For Review         Chosen Option :                                           |
| Ans<br>Q.14 | <ul> <li>3:51::7:?</li> <li>1. 335</li> <li>2. 319</li> <li>3. 609</li> <li>4. 679</li> <li>4. 679</li> <li>Photoshop' is related to 'Software' in the same wat 1. Malware</li> <li>2. Touch-screen</li> <li>3. Hardware</li> </ul> | Status : Not Attempted and<br>Marked For Review         Chosen Option :         way as the second number is related to the first number.         Question ID : 816161944<br>Status : Not Attempted and<br>Marked For Review<br>Chosen Option :                                                                      |
| Ans<br>Q.14 | <ul> <li>3:51::7:?</li> <li>X 1. 335</li> <li>X 2. 319</li> <li>X 3. 609</li> <li>✓ 4. 679</li> <li>✓ 1. Malware</li> <li>X 1. Malware</li> <li>X 2. Touch-screen</li> </ul>                                                        | Status:       Not Attempted and<br>Marked For Review         Chosen Option :         way as the second number is related to the first number.         Question ID :       816161944         Status:       Not Attempted and<br>Marked For Review         Chosen Option :         as 'Optical Mouse' is related to ' |
| Ans<br>Q.14 | <ul> <li>3:51::7:?</li> <li>1. 335</li> <li>2. 319</li> <li>3. 609</li> <li>4. 679</li> <li>4. 679</li> <li>Photoshop' is related to 'Software' in the same wat 1. Malware</li> <li>2. Touch-screen</li> <li>3. Hardware</li> </ul> | Status:       Not Attempted and<br>Marked For Review         Chosen Option :         way as the second number is related to the first number.         Question ID :       816161944         Status:       Not Attempted and<br>Marked For Review         Chosen Option :                                            |