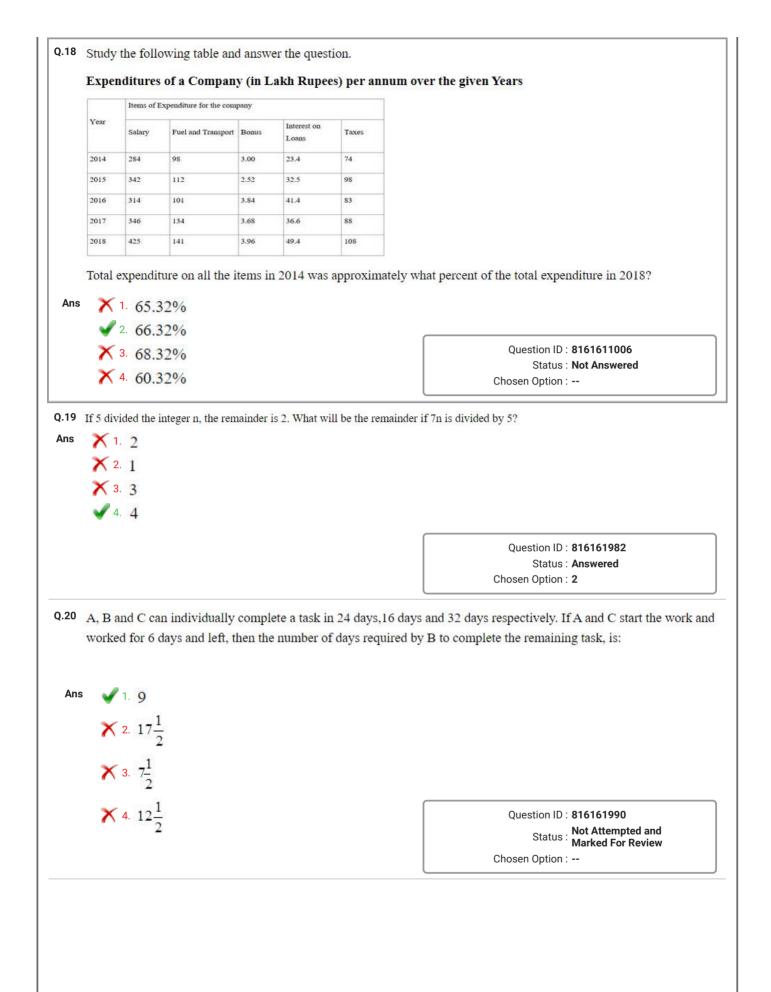

3.121

4.131
```

Question ID : **816161983** Status : **Answered** Chosen Option : **4** 

Q.14 A man wanted to sell his bat at a discount of 8%. His brother who was a cricketer wanted to buy the bat, so the man sells it at a discount of 10%. In this deal, the man reduces ₹70 in profit. What was the market value of the bat?

| Ans | <b>X</b> 1. ₹3,000             |                         |
|-----|--------------------------------|-------------------------|
|     | <b>√</b> <sup>2.</sup> ₹3,500  |                         |
|     | Х з. ₹2,500                    |                         |
|     | <b>X</b> <sup>4</sup> . ₹3,200 | Question ID : 816161985 |
|     |                                | Status : Not Answered   |
|     |                                | Chosen Option :         |







| Ans | If $5 \cot \theta = 3$ , find the value of $\frac{6 \sin \theta - 3 \cos \theta}{7 \sin \theta + 3 \cos \theta}$ . |                                               |
|-----|--------------------------------------------------------------------------------------------------------------------|-----------------------------------------------|
| ANS | $\times$ 1. $\frac{20}{41}$                                                                                        |                                               |
|     |                                                                                                                    |                                               |
|     | × 2. 11<br>40