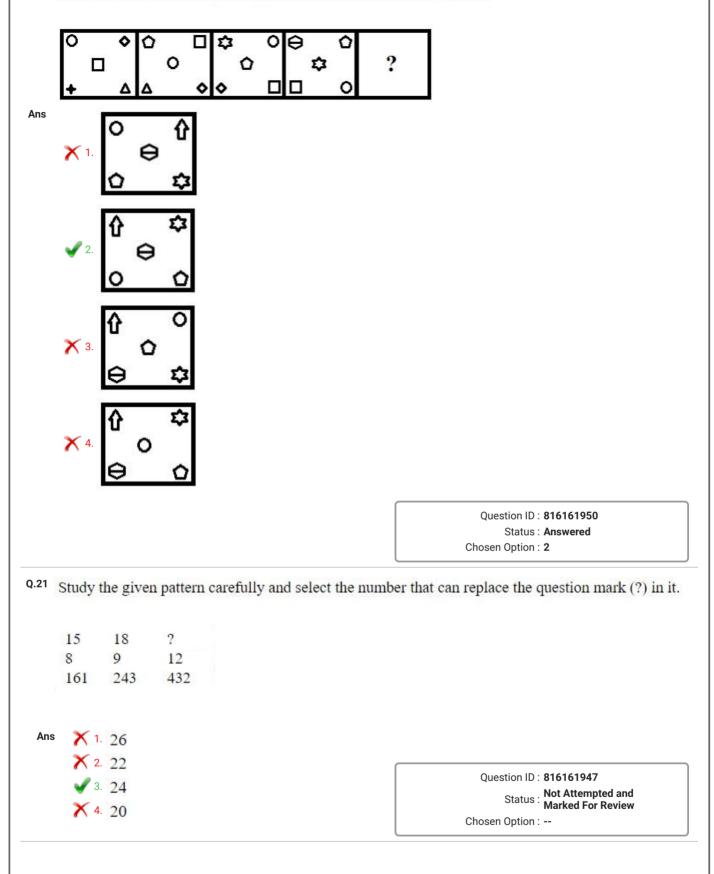

**Q.20** Select the figure that can replace the question mark (?) in the following series.

## Q.22 Which of the following Venn diagrams best represents the relationship between the following classes?

| ns  | Lady Constables, Uncles, Mothers                                                                                                                                                                                                 |                                                                                                                                |
|-----|----------------------------------------------------------------------------------------------------------------------------------------------------------------------------------------------------------------------------------|--------------------------------------------------------------------------------------------------------------------------------|
|     |                                                                                                                                                                                                                                  |                                                                                                                                |
|     | ✓ 2.                                                                                                                                                                                                                             |                                                                                                                                |
|     |                                                                                                                                                                                                                                  |                                                                                                                                |
|     | $\times$                                                                                                                                                                                                                         |                                                                                                                                |
|     |                                                                                                                                                                                                                                  |                                                                                                                                |
|     | × 4 OO                                                                                                                                                                                                                           |                                                                                                                                |
|     |                                                                                                                                                                                                                                  | Question ID : <b>816161956</b>                                                                                                 |
|     |                                                                                                                                                                                                                                  | Status : <b>Answered</b><br>Chosen Option : <b>2</b>                                                                           |
|     |                                                                                                                                                                                                                                  |                                                                                                                                |
| .23 | Select the letter-cluster that can replace the question mark                                                                                                                                                                     | : (?) in the following series.                                                                                                 |
| .23 |                                                                                                                                                                                                                                  |                                                                                                                                |
|     | NAVIGATE, PCVIGATE, NAXKGATE, ? , NAVIGAVG                                                                                                                                                                                       |                                                                                                                                |
|     | NAVIGATE, PCVIGATE, NAXKGATE, ? , NAVIGAVG                                                                                                                                                                                       |                                                                                                                                |
|     | NAVIGATE, PCVIGATE, NAXKGATE, ? , NAVIGAVG<br>1. NAVIICTE<br>2. PCVIICUG                                                                                                                                                         |                                                                                                                                |
|     | NAVIGATE, PCVIGATE, NAXKGATE, ? , NAVIGAVG<br>1. NAVIICTE<br>2. PCVIICUG<br>3. NAVIJCTF                                                                                                                                          |                                                                                                                                |
|     | NAVIGATE, PCVIGATE, NAXKGATE, ? , NAVIGAVG<br>1. NAVIICTE<br>2. PCVIICUG                                                                                                                                                         |                                                                                                                                |
|     | NAVIGATE, PCVIGATE, NAXKGATE, ? , NAVIGAVG<br>1. NAVIICTE<br>2. PCVIICUG<br>3. NAVIJCTF                                                                                                                                          |                                                                                                                                |
|     | NAVIGATE, PCVIGATE, NAXKGATE, ? , NAVIGAVG<br>1. NAVIICTE<br>2. PCVIICUG<br>3. NAVIJCTF                                                                                                                                          | Question ID : <b>816161940</b>                                                                                                 |
| Ins | NAVIGATE, PCVIGATE, NAXKGATE, ? , NAVIGAVG<br>1. NAVIICTE<br>2. PCVIICUG<br>3. NAVIJCTF<br>4. NAXKICTE                                                                                                                           | Question ID : <b>816161940</b><br>Status : <b>Marked For Review</b><br>Chosen Option : <b>2</b>                                |
| Ins | NAVIGATE, PCVIGATE, NAXKGATE, ? , NAVIGAVG<br>1. NAVIICTE<br>2. PCVIICUG<br>3. NAVIJCTF                                                                                                                                          | Question ID : <b>816161940</b><br>Status : <b>Marked For Review</b><br>Chosen Option : <b>2</b>                                |
| .24 | NAVIGATE, PCVIGATE, NAXKGATE, ? , NAVIGAVG<br>1. NAVIICTE<br>2. PCVIICUG<br>3. NAVIJCTF<br>4. NAXKICTE<br>Select the number that can replace the question mark (                                                                 | Question ID : <b>816161940</b><br>Status : <b>Marked For Review</b><br>Chosen Option : <b>2</b>                                |
| .ns | NAVIGATE, PCVIGATE, NAXKGATE, ?, NAVIGAVG<br>1. NAVIICTE<br>2. PCVIICUG<br>3. NAVIJCTF<br>4. NAXKICTE<br>Select the number that can replace the question mark (<br>39, 50, 63, 80, ?, 122, 151, 182                              | Question ID : <b>816161940</b><br>Status : <b>Marked For Review</b><br>Chosen Option : <b>2</b>                                |
| .24 | NAVIGATE, PCVIGATE, NAXKGATE, ?, NAVIGAVG<br>1. NAVIICTE<br>2. PCVIICUG<br>3. NAVIJCTF<br>4. NAXKICTE<br>Select the number that can replace the question mark (<br>39, 50, 63, 80, ?, 122, 151, 182<br>1. 105                    | Question ID : <b>816161940</b><br>Status : <b>Marked For Review</b><br>Chosen Option : <b>2</b>                                |
| Ans | NAVIGATE, PCVIGATE, NAXKGATE, ?, NAVIGAVG<br>1. NAVIICTE<br>2. PCVIICUG<br>3. NAVIJCTF<br>4. NAXKICTE<br>Select the number that can replace the question mark (<br>39, 50, 63, 80, ?, 122, 151, 182<br>1. 105<br>2. 108          | Question ID : <b>816161940</b><br>Status : <b>Marked For Review</b><br>Chosen Option : <b>2</b>                                |
| Ans | NAVIGATE, PCVIGATE, NAXKGATE, ?, NAVIGAVG<br>1. NAVIICTE<br>2. PCVIICUG<br>3. NAVIJCTF<br>4. NAXKICTE<br>Select the number that can replace the question mark (<br>39, 50, 63, 80, ?, 122, 151, 182<br>1. 105<br>2. 108<br>3. 90 | Question ID : <b>816161940</b><br>Status : <b>Marked For Review</b><br>Chosen Option : <b>2</b><br>?) in the following series. |
| Ans | NAVIGATE, PCVIGATE, NAXKGATE, ?, NAVIGAVG<br>1. NAVIICTE<br>2. PCVIICUG<br>3. NAVIJCTF<br>4. NAXKICTE<br>Select the number that can replace the question mark (<br>39, 50, 63, 80, ?, 122, 151, 182<br>1. 105<br>2. 108<br>3. 90 | Question ID : <b>816161940</b><br>Status : <b>Marked For Review</b><br>Chosen Option : <b>2</b>                                |