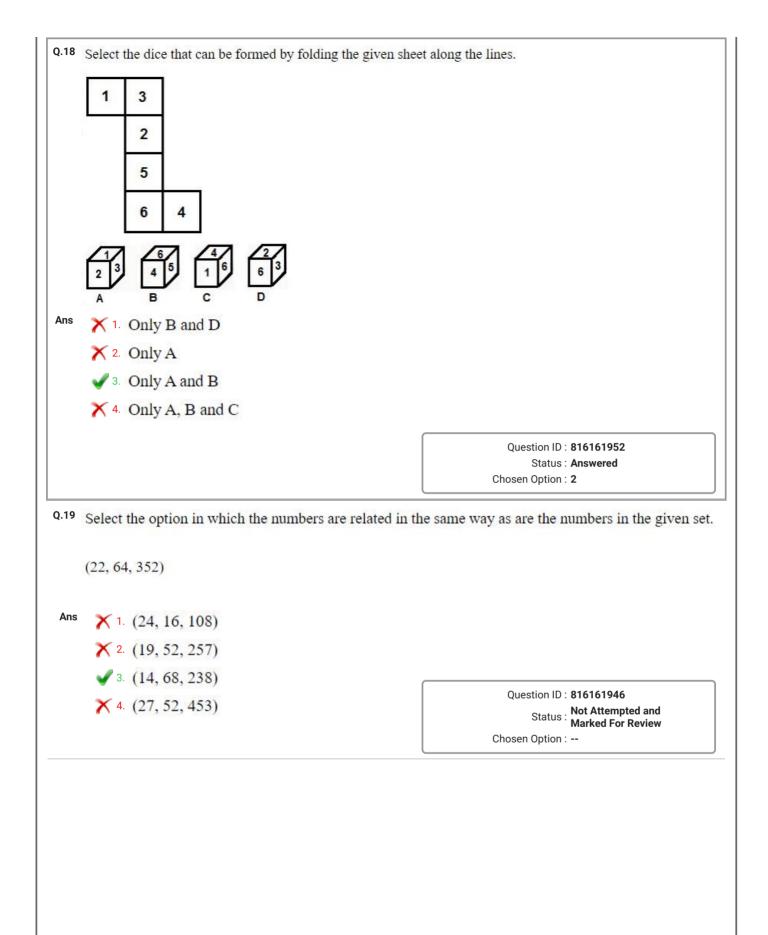

Question ID : **816161937** Status : **Answered** Chosen Option : **4** 

Q.17 Four words have been given, out of which three are alike in some manner and one is different. Select the odd word.

Question ID : **816161935** Status : **Answered** Chosen Option : **4** 

**Q.20** Select the figure that can replace the question mark (?) in the following series.