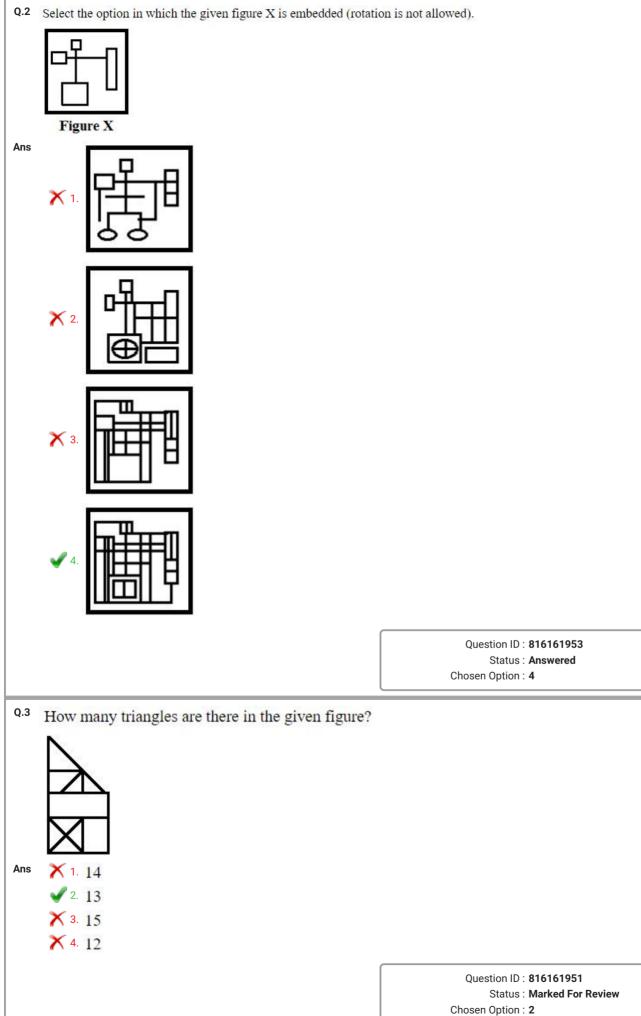

|             | Read the given statements and conclusions carefully. Assuming that the<br>if it appears to be at variance with commonly known facts, decide which<br>from the statements.                                                           | h of the given conclusions logically follow(s)                                                                                                                                                                                                                                                                      |
|-------------|-------------------------------------------------------------------------------------------------------------------------------------------------------------------------------------------------------------------------------------|---------------------------------------------------------------------------------------------------------------------------------------------------------------------------------------------------------------------------------------------------------------------------------------------------------------------|
|             | Statements:                                                                                                                                                                                                                         |                                                                                                                                                                                                                                                                                                                     |
|             | 1. No garden is a park.                                                                                                                                                                                                             |                                                                                                                                                                                                                                                                                                                     |
|             | 2. Some gardens are schools.                                                                                                                                                                                                        |                                                                                                                                                                                                                                                                                                                     |
|             | Conclusions:                                                                                                                                                                                                                        |                                                                                                                                                                                                                                                                                                                     |
|             | I. No park is a garden.                                                                                                                                                                                                             |                                                                                                                                                                                                                                                                                                                     |
|             | II. Some schools are gardens.                                                                                                                                                                                                       |                                                                                                                                                                                                                                                                                                                     |
|             | III. Some parks are gardens.                                                                                                                                                                                                        |                                                                                                                                                                                                                                                                                                                     |
| Ans         | ✗ 1. Either conclusion I or III follows.                                                                                                                                                                                            |                                                                                                                                                                                                                                                                                                                     |
|             | X <sup>2</sup> Either conclusion I or III and conclusion II                                                                                                                                                                         | follow.                                                                                                                                                                                                                                                                                                             |
|             | ✓ <sup>3</sup> Only conclusions I and II follow.                                                                                                                                                                                    |                                                                                                                                                                                                                                                                                                                     |
|             |                                                                                                                                                                                                                                     |                                                                                                                                                                                                                                                                                                                     |
|             | 🗙 4. Only conclusions II and III follow.                                                                                                                                                                                            | Question ID : 816161942<br>Status : Answered                                                                                                                                                                                                                                                                        |
|             |                                                                                                                                                                                                                                     | Chosen Option : 3                                                                                                                                                                                                                                                                                                   |
| Q.12        | What day of the week was 20 June 20102                                                                                                                                                                                              |                                                                                                                                                                                                                                                                                                                     |
| Ans         | What day of the week was 29 June 2010?                                                                                                                                                                                              |                                                                                                                                                                                                                                                                                                                     |
| AIIS        | 🗸 1. Tuesday                                                                                                                                                                                                                        |                                                                                                                                                                                                                                                                                                                     |
|             | 🗙 2. Wednesday                                                                                                                                                                                                                      |                                                                                                                                                                                                                                                                                                                     |
|             | 🗙 3. Monday                                                                                                                                                                                                                         |                                                                                                                                                                                                                                                                                                                     |
|             | 🗙 4. Sunday                                                                                                                                                                                                                         |                                                                                                                                                                                                                                                                                                                     |
|             |                                                                                                                                                                                                                                     |                                                                                                                                                                                                                                                                                                                     |
|             |                                                                                                                                                                                                                                     | Question ID : 816161949                                                                                                                                                                                                                                                                                             |
|             |                                                                                                                                                                                                                                     | Question ID : 816161949                                                                                                                                                                                                                                                                                             |
|             |                                                                                                                                                                                                                                     | Status : Not Attempted and<br>Marked For Review                                                                                                                                                                                                                                                                     |
|             |                                                                                                                                                                                                                                     |                                                                                                                                                                                                                                                                                                                     |
| Q.13        | Select the option that is related to the third number in the same 3 : 51 :: 7 : ?                                                                                                                                                   | Status : Not Attempted and<br>Marked For Review<br>Chosen Option :                                                                                                                                                                                                                                                  |
| Q.13<br>Ans | 3:51:7:?                                                                                                                                                                                                                            | Status : Not Attempted and<br>Marked For Review<br>Chosen Option :                                                                                                                                                                                                                                                  |
|             | 3:51::7:?<br>1. 335                                                                                                                                                                                                                 | Status : Not Attempted and<br>Marked For Review<br>Chosen Option :                                                                                                                                                                                                                                                  |
|             | 3 : 51 :: 7 : ?<br>★ 1. 335<br>★ 2. 319                                                                                                                                                                                             | Status : Not Attempted and<br>Marked For Review<br>Chosen Option :                                                                                                                                                                                                                                                  |
|             | 3 : 51 :: 7 : ?<br>★ 1. 335<br>★ 2. 319<br>★ 3. 609                                                                                                                                                                                 | Status : Not Attempted and<br>Marked For Review<br>Chosen Option :                                                                                                                                                                                                                                                  |
|             | 3 : 51 :: 7 : ?<br>★ 1. 335<br>★ 2. 319                                                                                                                                                                                             | Status : Not Attempted and<br>Marked For Review<br>Chosen Option :<br>way as the second number is related to the first number.<br>Question ID : <b>816161944</b>                                                                                                                                                    |
|             | 3 : 51 :: 7 : ?<br>★ 1. 335<br>★ 2. 319<br>★ 3. 609                                                                                                                                                                                 | Status : Not Attempted and<br>Marked For Review<br>Chosen Option :                                                                                                                                                                                                                                                  |
| Q.13<br>Ans | 3 : 51 :: 7 : ?<br>★ 1. 335<br>★ 2. 319<br>★ 3. 609                                                                                                                                                                                 | Status : Not Attempted and<br>Marked For Review<br>Chosen Option :<br>way as the second number is related to the first number.<br>Question ID : <b>816161944</b>                                                                                                                                                    |
| Ans         | 3:51::7:?<br>X 1. 335<br>X 2. 319<br>X 3. 609<br>√ 4. 679                                                                                                                                                                           | Status : Not Attempted and<br>Marked For Review         Chosen Option :         way as the second number is related to the first number.         Question ID : 816161944<br>Status : Not Attempted and<br>Marked For Review<br>Chosen Option :                                                                      |
| Ans         | <ul> <li>3:51::7:?</li> <li>★ 1. 335</li> <li>★ 2. 319</li> <li>★ 3. 609</li> <li>✓ 4. 679</li> <li>* Photoshop' is related to 'Software' in the same way</li> </ul>                                                                | Status:       Not Attempted and<br>Marked For Review         Chosen Option :         way as the second number is related to the first number.         Question ID :       816161944         Status :       Not Attempted and<br>Marked For Review         Chosen Option :                                           |
| Ans<br>Q.14 | <ul> <li>3:51::7:?</li> <li>X 1. 335</li> <li>X 2. 319</li> <li>X 3. 609</li> <li>✓ 4. 679</li> <li>✓ 1. Malware</li> </ul>                                                                                                         | Status:       Not Attempted and<br>Marked For Review         Chosen Option :         way as the second number is related to the first number.         Question ID :       816161944         Status :       Not Attempted and<br>Marked For Review         Chosen Option :                                           |
| Ans<br>Q.14 | <ul> <li>3:51::7:?</li> <li>X 1. 335</li> <li>X 2. 319</li> <li>X 3. 609</li> <li>✓ 4. 679</li> <li>✓ 1. Malware</li> <li>X 1. Malware</li> <li>X 2. Touch-screen</li> </ul>                                                        | Status:       Not Attempted and<br>Marked For Review         Chosen Option :         way as the second number is related to the first number.         Question ID :       816161944         Status :       Not Attempted and<br>Marked For Review         Chosen Option :                                           |
| Ans<br>Q.14 | <ul> <li>3:51::7:?</li> <li>1. 335</li> <li>2. 319</li> <li>3. 609</li> <li>4. 679</li> <li>4. 679</li> <li>Photoshop' is related to 'Software' in the same wat 1. Malware</li> <li>2. Touch-screen</li> <li>3. Hardware</li> </ul> | Status : Not Attempted and<br>Marked For Review         Chosen Option :         way as the second number is related to the first number.         Question ID : 816161944<br>Status : Not Attempted and<br>Marked For Review<br>Chosen Option :                                                                      |
| Ans<br>Q.14 | <ul> <li>3:51::7:?</li> <li>X 1. 335</li> <li>X 2. 319</li> <li>X 3. 609</li> <li>✓ 4. 679</li> <li>✓ 1. Malware</li> <li>X 1. Malware</li> <li>X 2. Touch-screen</li> </ul>                                                        | Status:       Not Attempted and<br>Marked For Review         Chosen Option :         way as the second number is related to the first number.         Question ID :       816161944         Status:       Not Attempted and<br>Marked For Review         Chosen Option :         as 'Optical Mouse' is related to ' |
| Ans<br>Q.14 | <ul> <li>3:51::7:?</li> <li>1. 335</li> <li>2. 319</li> <li>3. 609</li> <li>4. 679</li> <li>4. 679</li> <li>Photoshop' is related to 'Software' in the same wat 1. Malware</li> <li>2. Touch-screen</li> <li>3. Hardware</li> </ul> | Status:       Not Attempted and<br>Marked For Review         Chosen Option :         way as the second number is related to the first number.         Question ID :       816161944         Status:       Not Attempted and<br>Marked For Review         Chosen Option :                                            |