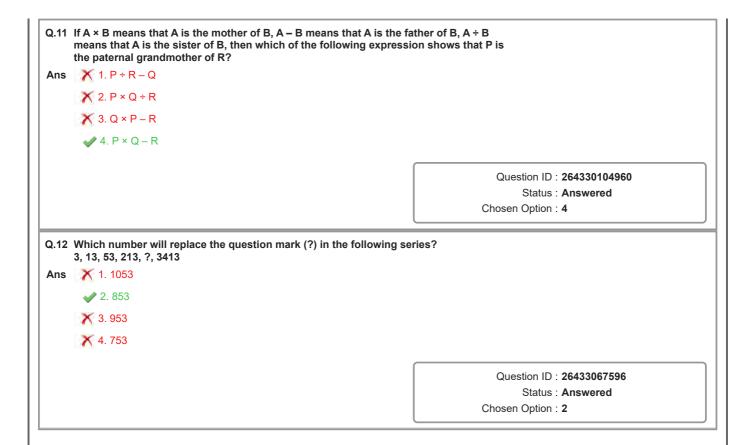

| Status : <b>Answered</b><br>Chosen Option : <b>4</b> |  |  |





| Q.15 | Three Statements are given followed by Three conclusions numbered I, II and III.<br>Assuming the statements to be true, even if they seem to be at variance with<br>commonly known facts, decide which of the conclusions logically follow(s) from the<br>statements. |                                                                                          |
|------|-----------------------------------------------------------------------------------------------------------------------------------------------------------------------------------------------------------------------------------------------------------------------|------------------------------------------------------------------------------------------|
|      | Statements:<br>Some clowns are artists.<br>All artists are