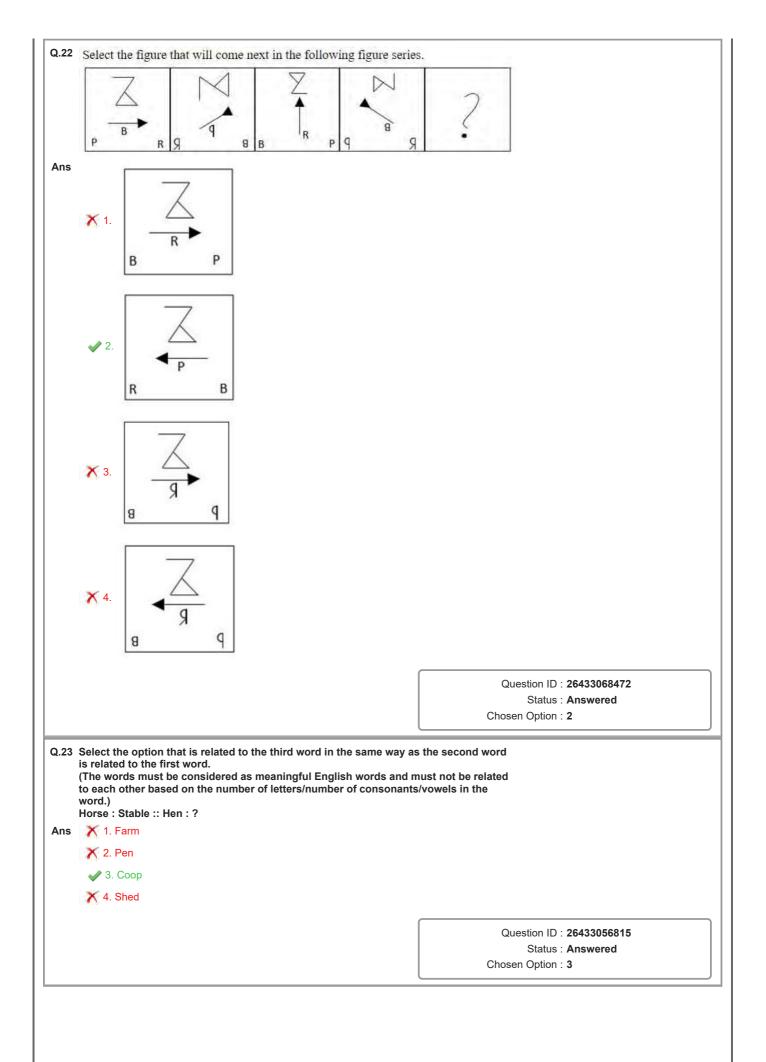

|                                                                                          |
|      | 4. Mother                                                                                                                                                                                                 |                                                                                          |
|      |                                                                                                                                                                                                           | Question ID : <b>26433065965</b><br>Status : <b>Answered</b><br>Chosen Option : <b>1</b> |



| <ul> <li>Q.24 Select the set in which the numbers are related in the same way as at the following sets.</li> <li>(NOTE : Operations should be performed on the whole numbers, with down the numbers into its constituent digits. E.g. 13 – Operations on adding / subtracting / multiplying etc. to 13 can be performed. Breaki and 3 and then performing mathematical operations on 1 and 3 is NO (76, 75, 1)</li> </ul> | nout breaking<br>13 such as<br>ng down 13 into 1                                         |
|----------------------------------------------------------------------------------------------------------------------------------------------------------------------------------------------------------------------------------------------------------------------------------------------------