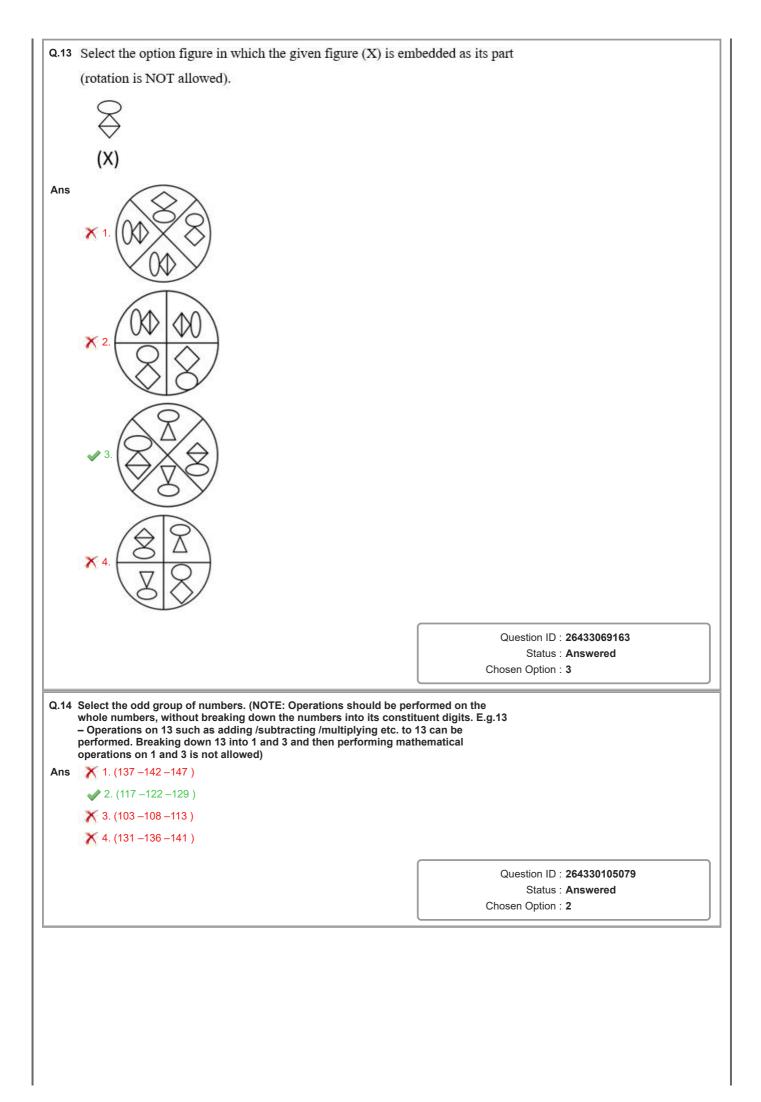

| Status : <b>Answered</b><br>Chosen Option : <b>4</b> |  |  |





| Q.15 | Three Statements are given followed by Three conclusions numbered I, II and III.<br>Assuming the statements to be true, even if they seem to be at variance with<br>commonly known facts, decide which of the conclusions logically follow(s) from the<br>statements. |                                                                                          |
|------|-----------------------------------------------------------------------------------------------------------------------------------------------------------------------------------------------------------------------------------------------------------------------|------------------------------------------------------------------------------------------|
|      | Statements:<br>Some clowns are artists.<br>All artists are sm