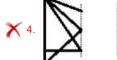

A, D, ?, P, Y

Ans

X 1. J

✓ 2. I

X 3. H

X 4. G

Question ID : 816161730 Status : Answered

Q.10 How many triangles are there in the given figure?

Ans

X 1. 31

X 2. 21

**3**. 29

X 4. 19

Question ID: 816161749

Status: Not Answered

Chosen Option : --