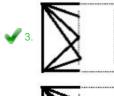

A, D, ?, P, Y

Ans

X 1. J

✓ 2. I

X 3. H

X 4. G

Question ID : 816161730 Status : Answered

Q.10 How many triangles are there in the given figure?

Ans

X 1. 31

X 2. 21

**3**. 29

X 4. 19

Question ID: 816161749

Status: Not Answered

Chosen Option : --