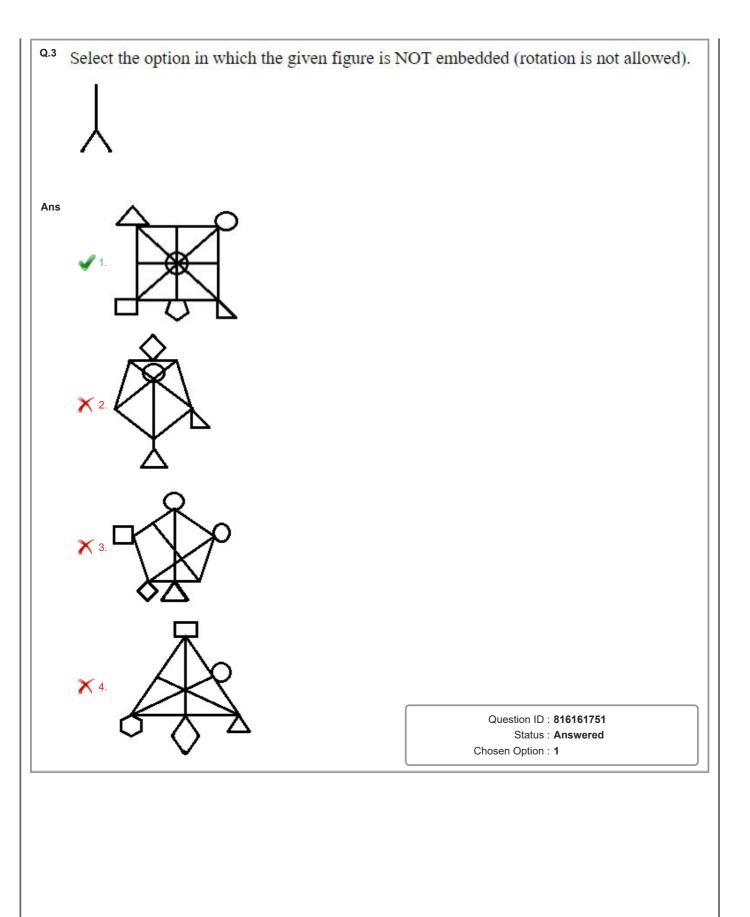

tkarsh Srivastava Public School - Lucknow |
| Exam Date      | 07/03/2020                                 |
| Exam Time      | 4:00 PM - 5:00 PM                          |
| Subject        | CGLE Tier I                                |

Section: General Intelligence and Reasoning

Q.1 In a certain code language, 'LAMP' is coded as '2422632'. How will 'FORK' be coded as in that language?

Ans 🗸 1. 12303622

X 2. 12302624

X 3. 12303424

X 4. 12303422

Question ID: 816161737

Status: Answered Chosen Option: 1

Q.2 Which two signs should be interchanged to make the given equation correct?

 $121 \div 11 + 54 - 9 \times 3 = 128$ 

Ans

 $\times$  1. + and  $\times$ 

X 2. + and -

 $\times$  3.  $\times$  and  $\div$ 

 $\checkmark$  4  $\div$  and -

Question ID: 816161746

Status: Answered



- Q.4 Arrange the following words in a logical and meaningful order.

  1. Acre
  2. Square Yard
  3. Square Inch
  4. Hectare
  - 5. Square Feet

    1. 3-5-1-2-4

    2. 3-5-2-1-4

    3. 3-5-1-4-2
    - X 4. 3-5-2-4-1

Question ID : 816161731 Status : Answered Chosen Option : 1

Q.5 Four words have been given, out of which three are alike in some manner and one is different. Select the odd word.

Ans 🗸 1. Spinach

2. Radish3. Potato

X 4. Carrot

Question ID : **816161733**Status : **Answered**Chosen Option : **1** 

Q.6 In the given Venn diagram, the 'rectangle' represents 'ladies of a club', the 'triangle' represents 'like to dance', the 'circle' represents 'like to sing' and the 'pentagon' represents 'like to mimic'. The numbers given in the diagram represent the number of persons