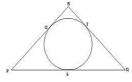

Ans

X 1. 31

X 2. 21

**3**. 29

X 4. 19

Question ID: 816161749

Status: Not Answered

Chosen Option : --