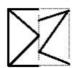

Ans ✓ 1. ₹11.00

X 2. ₹10.70

X 3. ₹15.00

X 4. ₹15.40

Question ID: 816161747 Status: Answered

Chosen Option : 1

Select the correct mirror image of the given figure when a mirror is placed on the right of the figure.

Ans

Question ID: 816161752 Status: Answered

Ans 1. BFAPBF X 2. BFDNBF X 3. BDANBD X 4. BDDNBD Question ID: 816161736 Status : Answered Chosen Option: 1 Q.19 Four number-pairs have been given, out of which three are alike in some manner and one is different. Select the number-pair that is different from the rest. **√** 1. 28-164 Ans X 2. 12-72 X 3. 17-102 X 4. 19-114 Question ID: 816161743 Status: Not Answered Chosen Option: --Q.20 Three different positions of the same dice are shown. Select the symbol that will be on the face opposite to the one showing '%'. X 1. @ **X** 2. = Question ID: 816161750 Status: Answered Chosen Option: 3