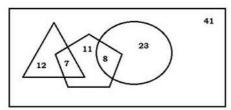

Ans 🗸 1. Spinach

2. Radish3. Potato

X 4. Carrot

Question ID : **816161733**Status : **Answered**Chosen Option : **1** 

Q.6 In the given Venn diagram, the 'rectangle' represents 'ladies of a club', the 'triangle' represents 'like to dance', the 'circle' represents 'like to sing' and the 'pentagon' represents 'like to mimic'. The numbers given in the diagram represent the number of persons in that particular category.

How many ladies of the club NEITHER like to dance NOR like to mimic?

Ans

X 1. 23

**2**. 64

X 3. 72

X 4. 26

Question ID : 816161754

Status : Answered