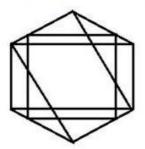

A, D, ?, P, Y

Ans

X 1. J

✓ 2. I

X 3. H

X 4. G

Question ID : 816161730 Status : Answered

Q.10 How many triangles are there in the given figure?

Ans

X 1. 31

X 2. 21

**3**. 29

X 4. 19

Question ID: 816161749

Status: Not Answered

Chosen Option : --