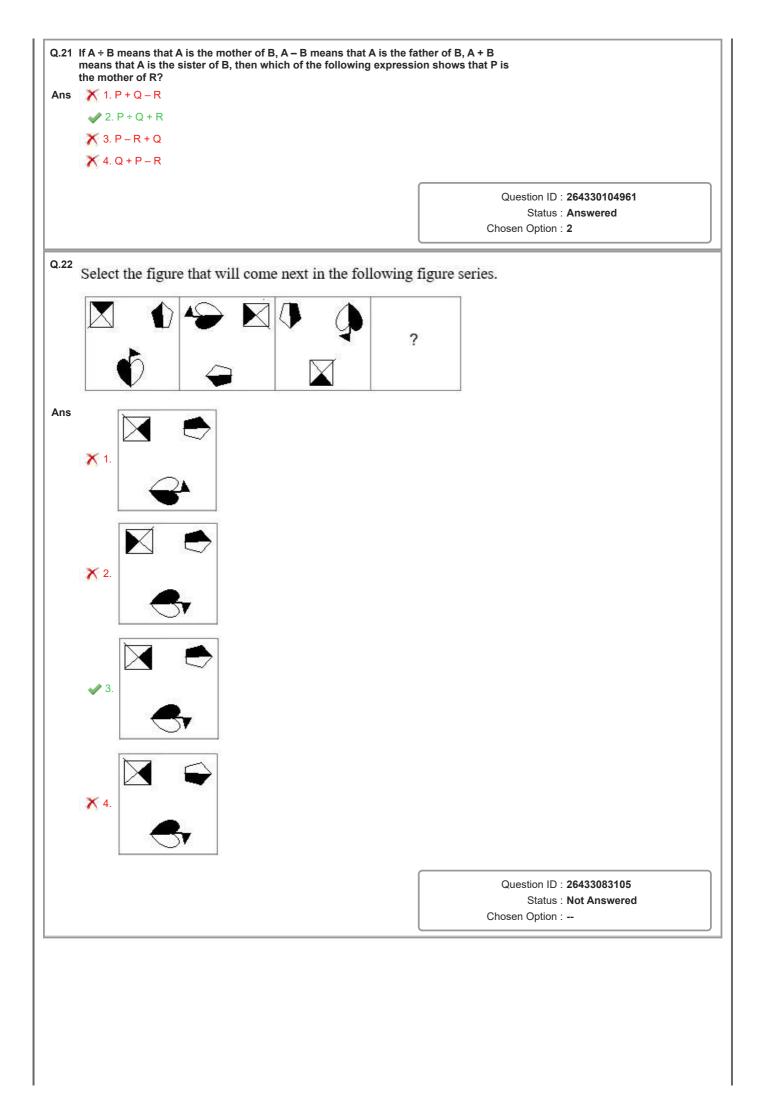

|
| Ans<br>Ω.20 | <ul> <li>WNM, ULO, SJQ, QHS, ?</li> <li>1. OFU</li> <li>2. PFS</li> <li>3. OGU</li> <li>4. PGT</li> </ul> Three statements are given followed by three conclusions number Assuming the statements to be true, even if they seem to be at vacommonly known facts, decide which of the conclusions logicall statements. Statements: <ul> <li>All books are pencils.</li> <li>Some pencils are pens.</li> <li>All pens are erasers.</li> <li>Conclusions:</li> <li>I. Some erasers are pencils.</li> <li>II. All pens are books.</li> <li>II. All pens are pens.</li> <li>1. Only conclusions I and II follow.</li> <li>3. Only conclusions I and III follow.</li> </ul> | Question ID : 26433057988<br>Status : Answered<br>Chosen Option : 1<br>ered I, II and III.<br>ariance with                         |





| Q.25 By interchang<br>will be not cor<br>÷ and ×, 1 and |                                                       | lowing equation                                |
|---------------------------------------------------------|-------------------------------------------------------|------------------------------------------------|
| + and *, 1 and<br>Ans X 1.6 + 3 –                       |                                                       |                                                |
|                                                         | 1 + 8 ÷ 2 = 9                                         |                                                |
| *                                                       | 3 + 9 ÷ 1 = 24                                        |