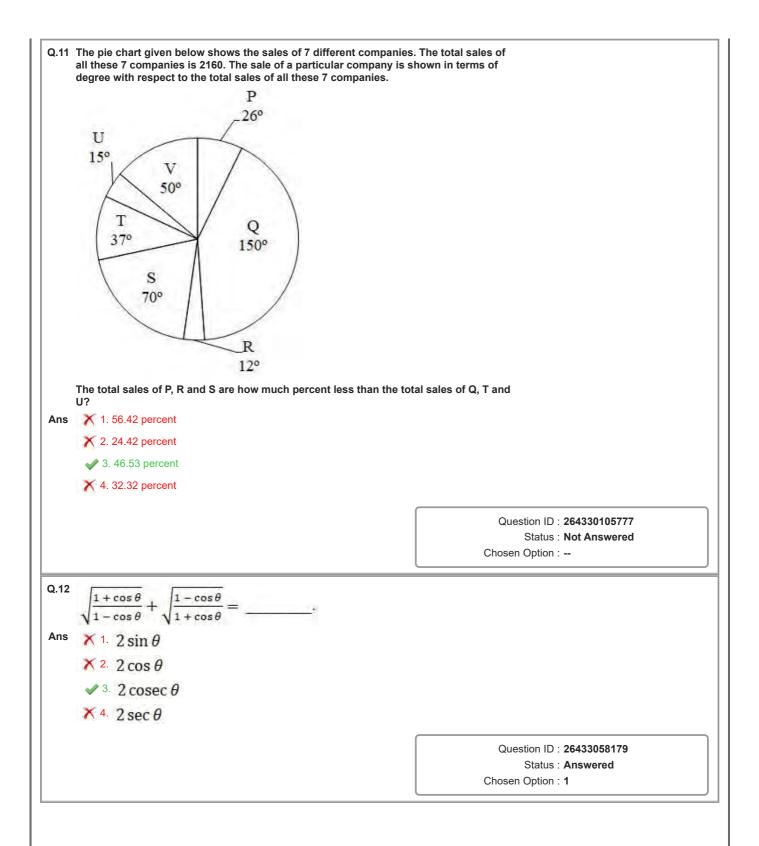

| Status : <b>Not Answered</b><br>Chosen Option :                  |



|   |                                                                                                    | Stud                                                 | lents                                                                                                 |                                                                                                    |                                                                                                                |                                                    |                                                                                                |                                                     |
|---|----------------------------------------------------------------------------------------------------|--------