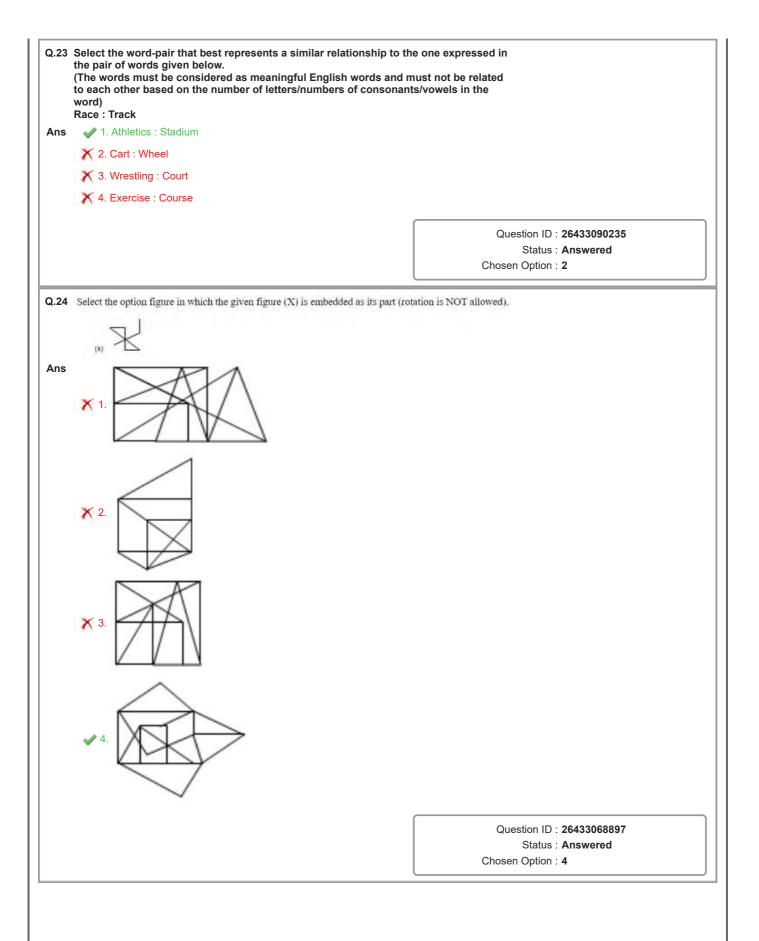

| Ans<br>Ω.20 | <ul> <li>WNM, ULO, SJQ, QHS, ?</li> <li>1. OFU</li> <li>2. PFS</li> <li>3. OGU</li> <li>4. PGT</li> </ul> Three statements are given followed by three conclusions number Assuming the statements to be true, even if they seem to be at vacommonly known facts, decide which of the conclusions logicall statements. Statements: <ul> <li>All books are pencils.</li> <li>Some pencils are pens.</li> <li>All pens are erasers.</li> <li>Conclusions:</li> <li>I. Some erasers are pencils.</li> <li>II. All pens are books.</li> <li>II. All pens are pens.</li> <li>1. Only conclusions I and II follow.</li> <li>3. Only conclusions I and III follow.</li> </ul> | Question ID : 26433057988<br>Status : Answered<br>Chosen Option : 1<br>ered I, II and III.<br>ariance with                         |





| Q.25 By interchang<br>will be not cor<br>÷ and ×, 1 and |                                                       | lowing equation                                |
|---------------------------------------------------------|-------------------------------------------------------|------------------------------------------------|
| + and *, 1 and<br>Ans X 1.6 + 3 –                       |                                                       |                                                |
|                                                         | 1 + 8 ÷ 2 = 9                                         |                                                |
| *                                                       | 3 + 9 ÷ 1 = 24                                        |