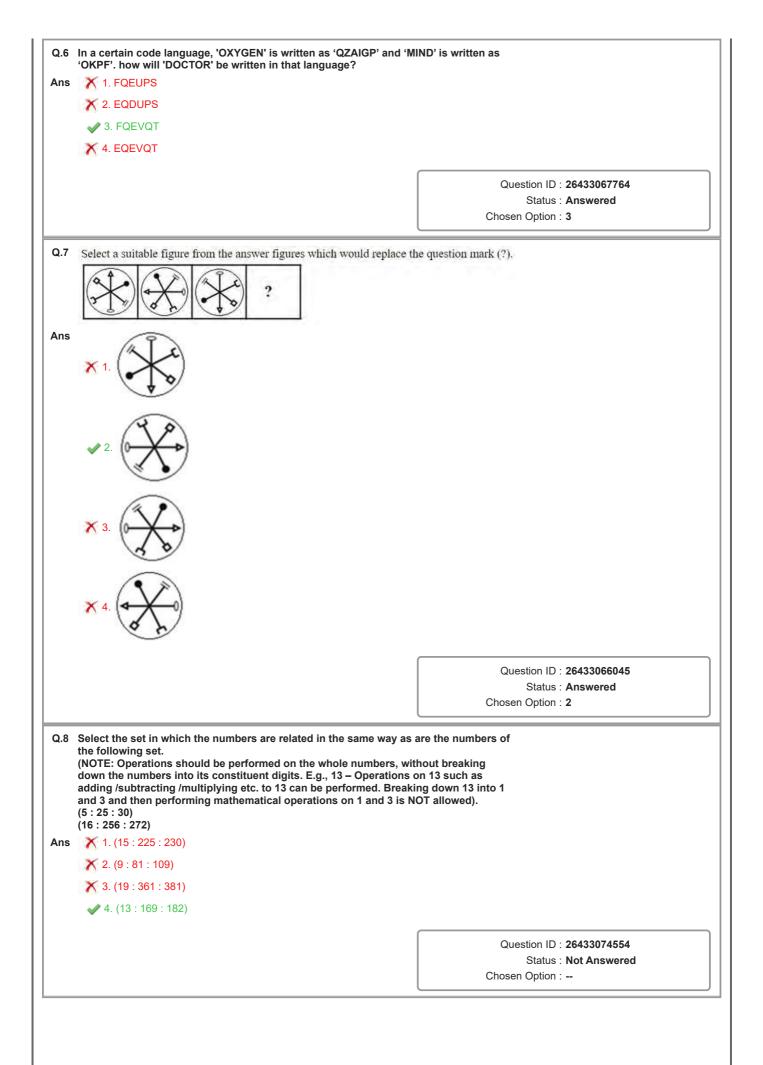

- Acerbity 3- Accursed 4- Acetify 5- Accuser Ans 📉 1. 3, 1, 5, 4, 2 🗙 2. 1, 3, 5, 2, 4 3. 3, 1, 5, 2, 4 🗙 4. 1, 3, 5, 4, 2 Question ID : 26433079444 Status : Answered Chosen Option : 1 Q.2 A & B means 'A is the wife of B' A # B means 'A is the father of B' A @ B means 'A is the son B' A % B means 'A is the husband of B' A + B means 'A is the mother of B' If A & B # C & D @ E % F + G, then how is D related to G? Ans 🛷 1. Brother X 2. Father X 3. Son X 4. Son-in-law Question ID : 26433065963 Status : Answered Chosen Option : 1 Q.3 Select the correct mirror image of the given combination when the mirror is placed at line MN as shown. rt5f7w Ans rt5f7w 1 💊 rt2f7m 2X r15 { 7 w . 5 X T15€7w <sup>4</sup>X Question ID : 26433068205 Status : Answered Chosen Option : 1



https://www.evidyarthi.in



|             | correct?                                                                                                                                                                                                                                                                                                                                                                                                                                                                                                                                         | ation will be                                                                                                   |
|-------------|--------------------------------------------------------------------------------------------------------------------------