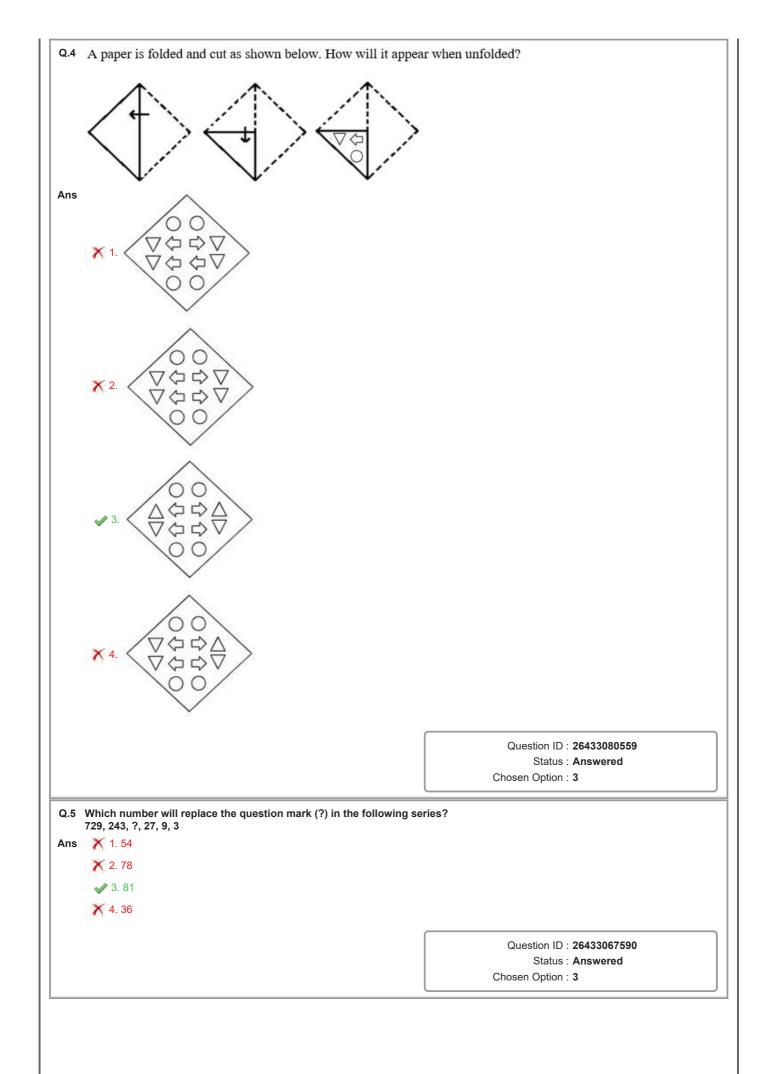

ish dictionary. 1-Accusable 2- Acerbity 3- Accursed 4- Acetify 5- Accuser Ans 📉 1. 3, 1, 5, 4, 2 🗙 2. 1, 3, 5, 2, 4 3. 3, 1, 5, 2, 4 🗙 4. 1, 3, 5, 4, 2 Question ID : 26433079444 Status : Answered Chosen Option : 1 Q.2 A & B means 'A is the wife of B' A # B means 'A is the father of B' A @ B means 'A is the son B' A % B means 'A is the husband of B' A + B means 'A is the mother of B' If A & B # C & D @ E % F + G, then how is D related to G? Ans 🛷 1. Brother X 2. Father X 3. Son X 4. Son-in-law Question ID : 26433065963 Status : Answered Chosen Option : 1 Q.3 Select the correct mirror image of the given combination when the mirror is placed at line MN as shown. rt5f7w Ans rt5f7w 1 💊 rt2f7m 2X r15 { 7 w . 5 X T15€7w <sup>4</sup>X Question ID : 26433068205 Status : Answered Chosen Option : 1



https://www.evidyarthi.in



|             | correct?                                                                                                                                                                                                                                                                                                                                                                                                                                                                                                                                         | ation will be                                                                                                   |
|-------------|---------------------------------------------------------------------------------------------