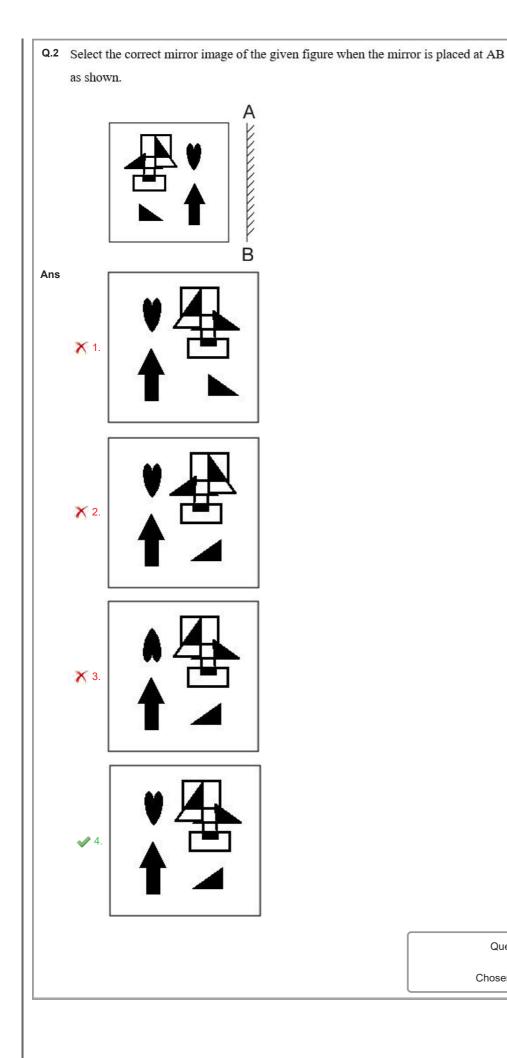

Question ID : 26433070436 Status : Answered Chosen Option : 4

| Q.3<br>Ans | Select the set in which the numbers are related in the same way as a the following sets.<br>(NOTE : Operations should be performed on the whole numbers, with down the numbers into its constituent digits. E.g. $13 -$ Operations of adding /subtracting /multiplying etc. to 13 can be performed. Breaki and 3 and then performing mathematical operations on 1 and 3 is not (70, 14, 56)<br>(88, 30, 58)<br>(88, 30, 58)<br>(1. (44, 24, 23)<br>(2. (59, 36, 25))<br>(3. (52, 19, 33)<br>(4. (38, 16, 24) | thout breaking<br>n 13 such as<br>ng down 13 into 1                                       |
|------------|--------------------------------------------------------------------------------------------------------------------------------------------------------------------------------------------------------------------------------------------------------------------------------------------------------------------------------------------------------------------------------------------------------------------------------------------------------------------------------------------------------------|-------------------------------------------------------------------------------------------|
|            |                                                                                                                                                                                                                                                                                                                                                                                                                                                                                                              |                                                                                           |
|            |                                                                                                                                                                                                                                                                                                                                                                                                                                                                                                              | Question ID : 26433070240                                                                 |
|            |                                                                                                                                                                                                                                                                                                                                                                                                                                                                                                              | Status : Answered                                                                         |
|            |                                                                                                                                                                                                                                                                                                                                                                                                                                                                                                              | Chosen Option : 3                                                                         |
|            | Select the option that is related to the third number in the same way<br>number is related to the first number and the sixth number is related<br>number.<br>8 : 128 :: 6 : ? :: 11 : 242                                                                                                                                                                                                                                                                                                                    |                                                                                           |
| Ans        | X 1.64                                                                                                                                                                                                                                                                                                                                                                                                                                                                                                       |                                                                                           |
|            | ✓ 2.72                                                                                                                                                                                                                                                                                                                                                                                                                                                                                                       |                                                                                           |
|            | X 3. 68                                                                                                                                                                                                                                                                                                                                                                                                                                                                                                      |                                                                                           |
|            | <b>X</b> 4. 70                                                                                                                                                                                                                                                                                                                                                                                                                                                                                               |                                                                                           |
|            |                                                                                                                                                                                                                                                                                                                                                                                                                                                                                                              |                                                                                           |
|            |                                                                                                                                                                                                                                                                                                                                                                                                                                                                                                              | Question ID : 26433067901<br>Status : Answered                                            |
|            |                                                                                                                                                                                                                                                                                                                                                                                                                                                                                                              | Chosen Option : 2                                                                         |
|            |                                                                                                                                                                                                                                                                                                                                                                                                                                                                                                              |                                                                                           |
| Q.5<br>Ans | After interchanging the given two numbers and two signs what will equation (I) and (II) respectively?<br>- and ×, 6 and 4<br>I. 7 × 6 + 8 $\div$ 2 - 4<br>II. 4 - 7 × 6 + 8 $\div$ 2<br>$\checkmark$ 1. 27, 42<br>$\checkmark$ 2. 27, 47                                                                                                                                                                                                                                                                     | be the values of                                                                          |
|            | X 3. 27, 49                                                                                                                                                                                                                                                                                                                                                                                                                                                                                                  |                                                                                           |
|            | <b>X</b> 4. 25, 40                                                                                                                                                                                                                                                                                                                                                                                                                                                                                           |                                                                                           |
|            |                                                                                                                                                                                                                                                                                                                                                                                                                                                                                                              |                                                                                           |
|            |                                                                                                                                                                                                                                                                                                                                                                                                                                                                                                              | Question ID : 264330105156                                                                |
|            |                                                                                                                                                                                                                                                                                                                                                                                                                                                                                                              | Status : Answered<br>Chosen Option : 1                                                    |
|            |                                                                                                                                                                                                                                                                                                                                                                                                                                                                                                              |                                                                                           |
| Q.6        | In the following question below are given some statements followed<br>conclusions based on those statements. Taking the given statement<br>they seem to be at variance from commonly known facts. Read all the<br>then decide which of the given conclusion logically follows the give<br>Statements:<br>I. Some F are D.<br>II. No A is D.<br>Conclusion:<br>I. Some F are A.<br>II. No D is A.<br>III. Some F are not A.                                                                                   | ts to be true even if<br>ne conclusions and                                               |
| Ans        | X 1. Neither conclusion follows                                                                                                                                                                                                                                                                                                                                                                                                                                                                              |                                                                                           |
|            | ✓ 2. Both conclusions II and III follows                                                                                                                                                                                                                                                                                                                                                                                                                                                                     |                                                                                           |
|            | X 3. Only conclusion I follows                                                                                                                                                                                                                                                                                                                                                                                                                                                                               |                                                                                           |
|            | X 4. Only conclusion III follows                                                                                                                                                                                                                                                                                                                                                                                                                                                                             |                                                                                           |
|            |                                                                                                                                                                                                                                                                                                                                                                                                                                                                                                              |                                                                                           |
|            |                                                                                                                                                                                                                                                                                                                                                                                                                                                                                                              | Question ID : <b>264330104929</b><br>Status : <b>Answered</b><br>Chosen Option : <b>2</b> |