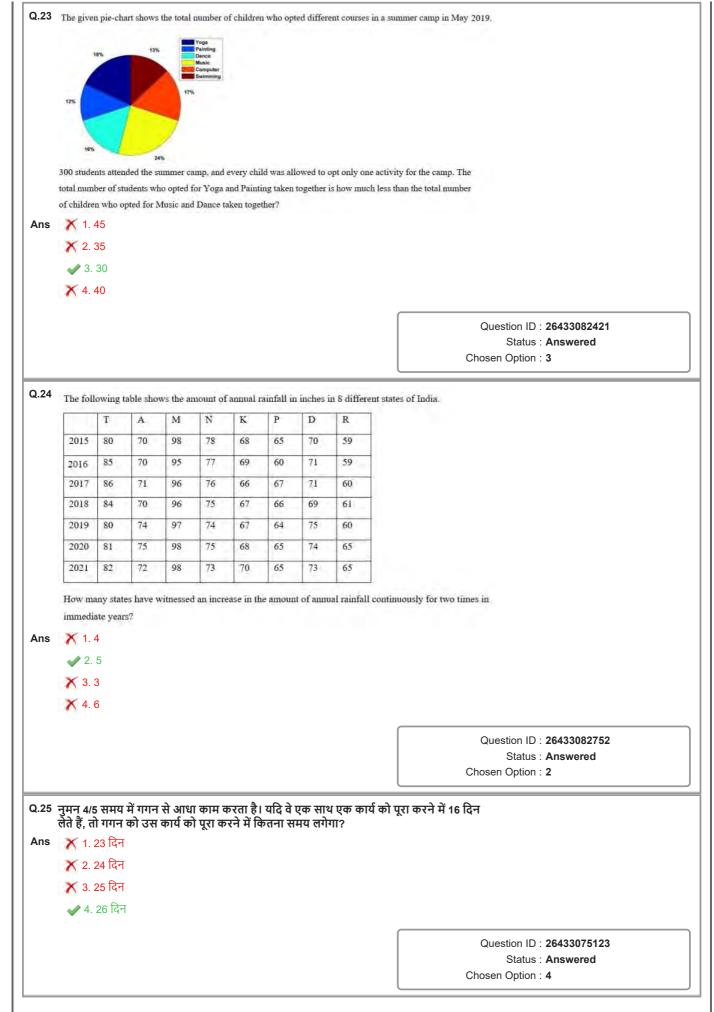

32)$ 
 $3.12(32)$ 
 $3.12(32)$ 
 $3.12(32)$ 
 $3.12(32)$ 
 $3.12(32)$ 
 $3.12(32)$ 
 $3.12(32)$ 
 $3.12(32)$ 
 $3.12(32)$ 
 $3.12(32)$ 
 $3.12(32)$ 
 $3.12(32)$ 
 $3.12(32)$ 
 $3.12(32)$ 
 $3.12(32)$ 
 $3.12(32)$ 
 $3.12(32)$ 
 $3.12(32)$ 
 $3.12(32)$ 
 $3.12(32)$ 
 $3.12(32)$ 
 $3.12(32)$ 
 $3.12(32)$ 
 $3.12(32)$ 
 $3.12(32)$ 
 $3.12(32)$ 
 $3.12(32)$ 
 $3.12(32)$ 
 $3.12(32)$ 
 $3.12(32)$ 
 $3.12(32)$ 
 $3.12(32)$ 
 $3.12(32)$ 
 $3.12(32)$ 
 $3.12(32)$ 
 $3.12(32)$ 
 $3.12(32)$ 
 $3.12(32)$ 
 $3.12(32)$ 
 $3.12(32)$ 
 $3.12(32)$ 
 $3.12(32)$ 
 $3.12(32)$ 
 $3.12(32)$ 
 $3.12(32)$ 
 $3.12(32)$ 
 $3.12(32)$ 
 $3.12(32)$ 
 $3.12(32)$ 
 $3.12(32)$ 
 $3.12(32)$ 
 $3.12(32)$ 
 $3.12(32)$ 
 $3.12(32)$ 
 $3.12(32)$ 
 $3.12(32)$ 
 $3.12(32)$ 
 $3.12(32)$ 
 $3.12(32)$ 
 $3.12(32)$ 
 $3.12(32)$ 



Section : English Comprehension

| Q.1        | Select the most appropriate synonym of the given word.<br>Perseverance