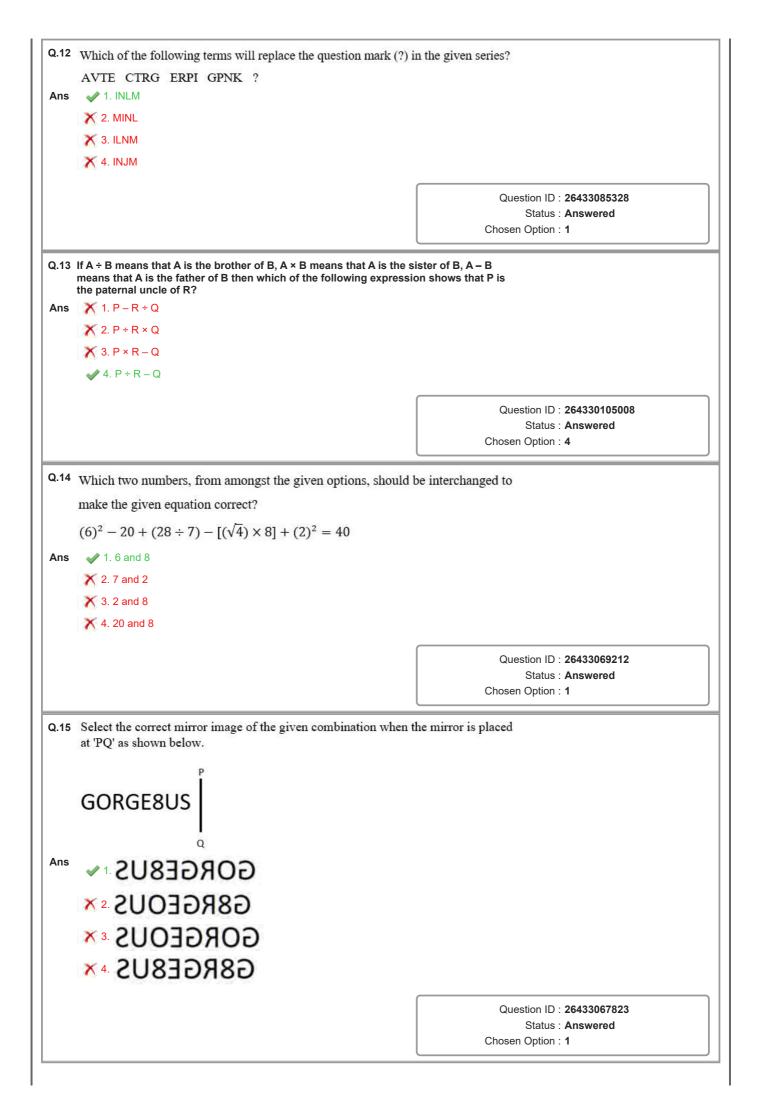

|                                    |
|     | X 4. Audience                                                                                                                                                                                                                                                                              |                                     |                                    |
|     |                                                                                                                                                                                                                                                                                            |                                     | )                                  |







| Ans         | written as 'VFKRRO', how will 'CLASSROOM' be written in that lang<br>1. EMCTTTQQO<br>2. EMCTTURRP                                                                                                                                                                                                                                                                                                                                                                                                                                                                                                                                                                                                           |