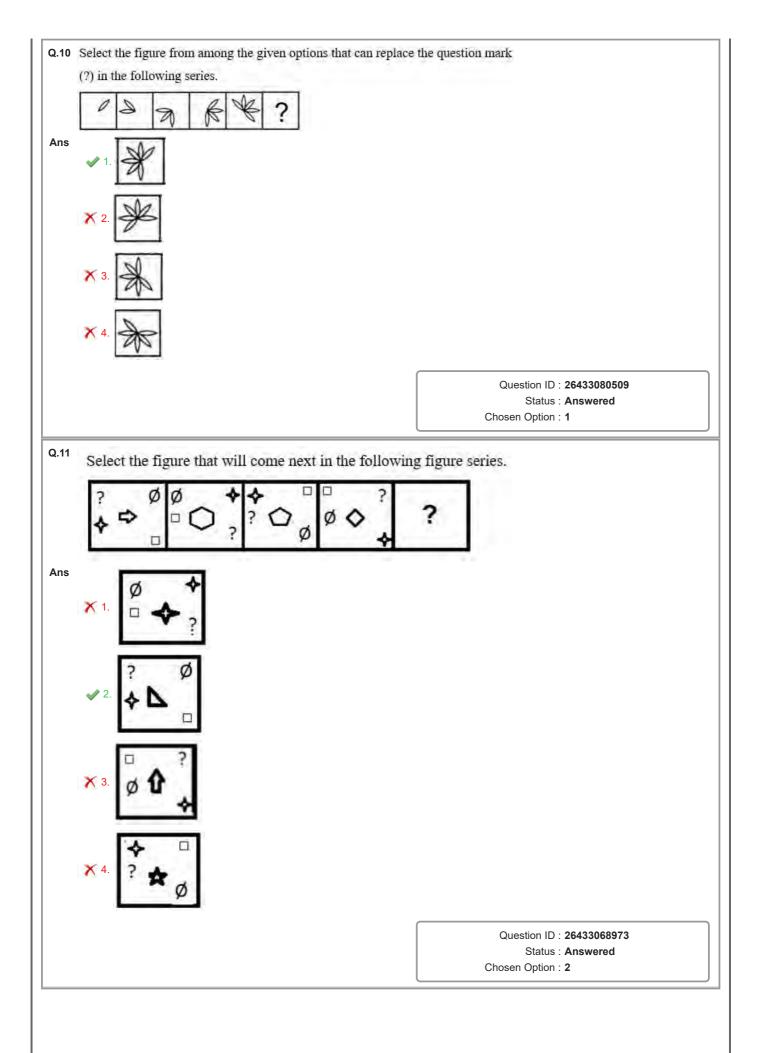

|                                    |
|     | X 4. Audience                                                                                                                                                                                                                                                                              |                                     |                                    |
|     |                                                                                                                                                                                                                                                                                            |                                     | )                                  |







| Ans         | written as 'VFKRRO', how will 'CLASSROOM' be written in that lang<br>1. EMCTTTQQO<br>2. EMCTTURRP                                                                                                                                                                                                                                                                                                                                                                                                                                                                                                                                                                                                           |