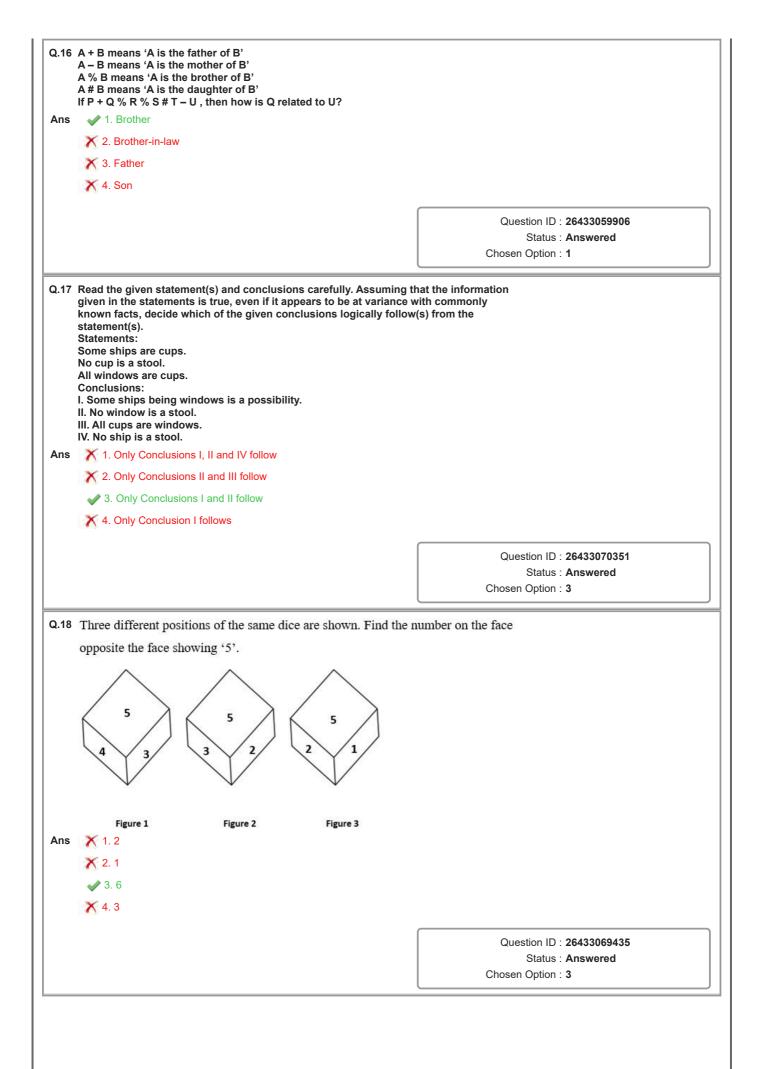

|                                    |
|     | X 4. Audience                                                                                                                                                                                                                                                                              |                                     |                                    |
|     |                                                                                                                                                                                                                                                                                            |                                     | )                                  |







| Ans         | written as 'VFKRRO', how will 'CLASSROOM' be written in that lang<br>1. EMCTTTQQO<br>2. EMCTTURRP                                                                                                                                                                                                                                                                                                                                                                                                                                                                                                                                                                                                           |