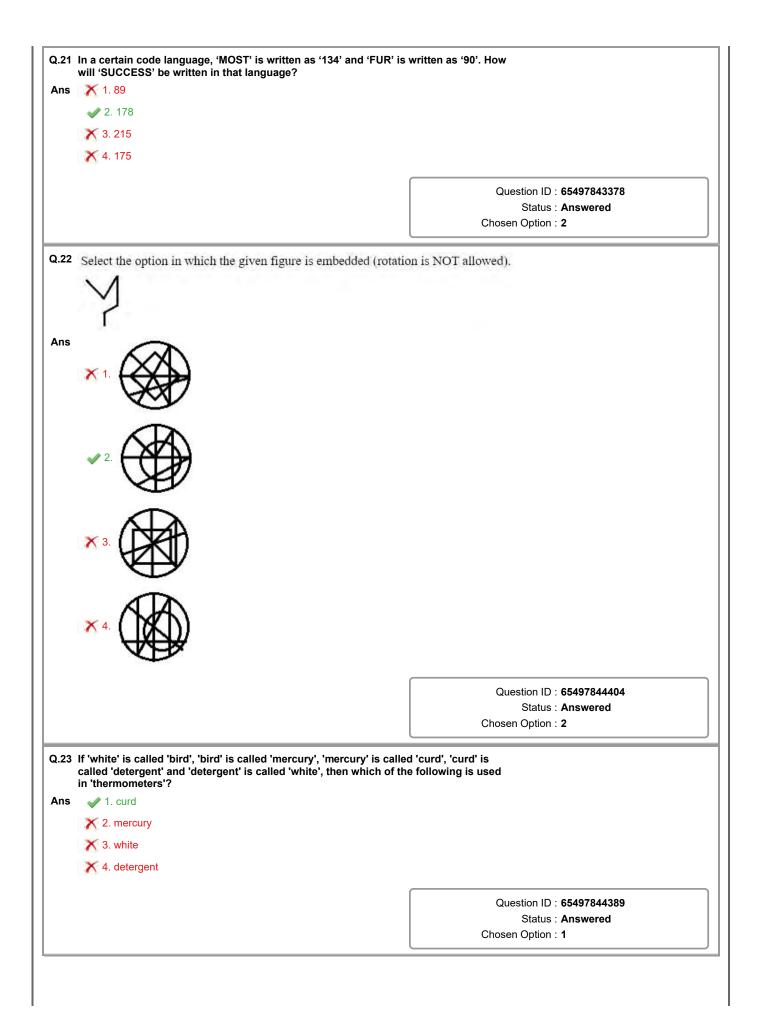

|                             |                         |
|      |                                                                                                                                        |                             | 65497843279             |
|      |                                                                                                                                        | Status :<br>Chosen Option : | Answered                |
|      |                                                                                                                                        |                             | •                       |

https://www.evidyarthi.in/



|               | Read the given statements and conclusions carefully. Assuming<br>given in the statements is true, even if it appears to be at variant<br>known facts, decide which of the given conclusions logically fol<br>statements.