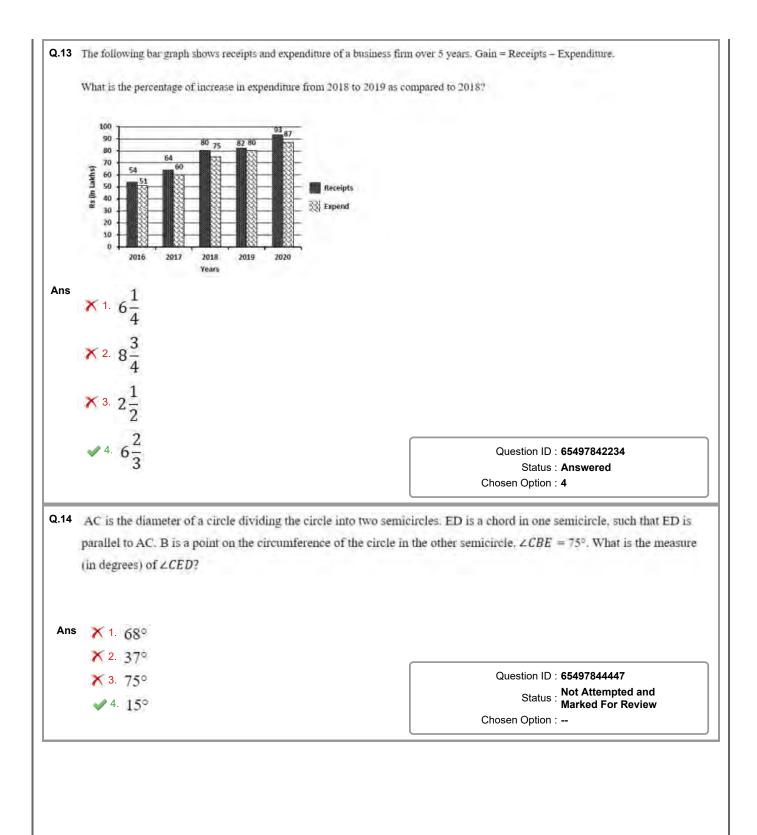

| Chosen Option :<br>Deles a customer to buy 6 more bananas for ₹80. What is the reduced price<br>Question ID : 65497843731<br>Status : Not Attempted and<br>Marked For Review<br>Chosen Option :<br>at on QR, and S is a point between Q and T such that PS ⊥ QR and PT is<br>∠SPT? |  |









| Q.24 | The total surface area of a right pyramid, with base as a squ<br>of the pyramid?                             | are of side 8 cm, is 208 cm $^2$ . What is the slant height (in cm)                             |
|------|--------------------------------------------------------------------------------------------------------------|-------------------------------------------------------------------------------------------------|
| Ans  | <b>X</b> 1. 7                                                                                                |                                                                                                 |
|      | ★ 2. 10                                                                                                      |