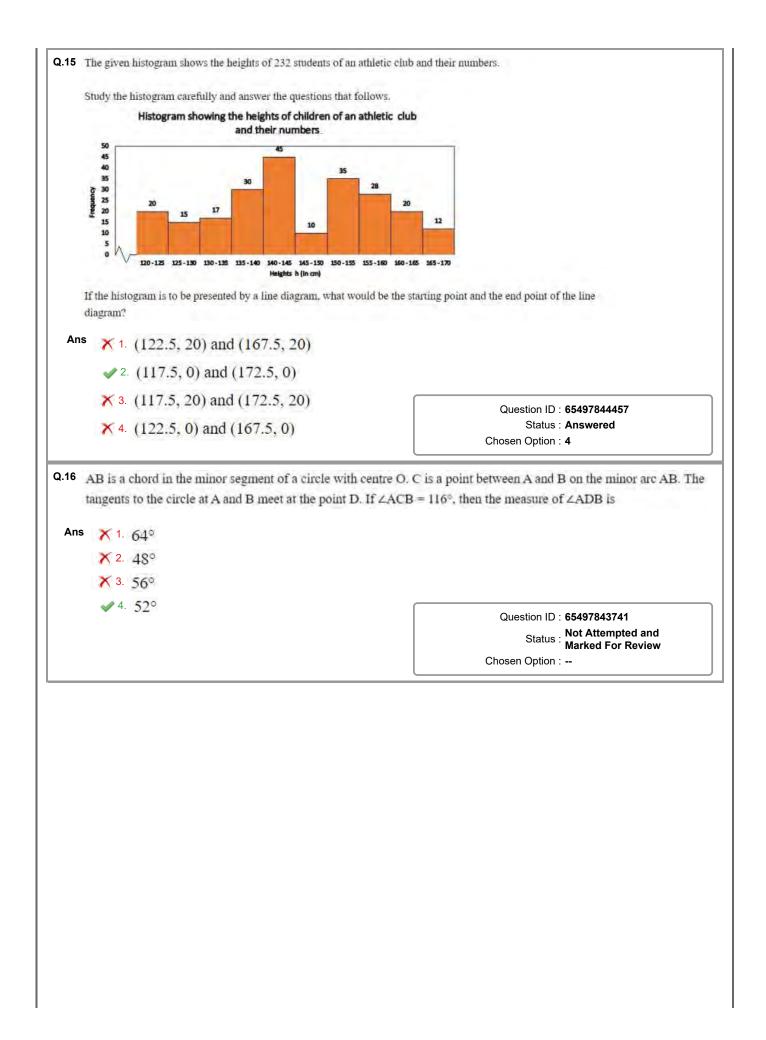

| Chosen Option :<br>Deles a customer to buy 6 more bananas for ₹80. What is the reduced price<br>Question ID : 65497843731<br>Status : Not Attempted and<br>Marked For Review<br>Chosen Option :<br>at on QR, and S is a point between Q and T such that PS ⊥ QR and PT is<br>∠SPT? |  |









| Q.24 | The total surface area of a right pyramid, with base as a squ<br>of the pyramid?                             | are of side 8 cm, is 208 cm $^2$ . What is the slant height (in cm)                             |
|------|--------------------------------------------------------------------------------------------------------------|-------------------------------------------------------------------------------------------------|
| Ans  | <b>X</b> 1. 7                                                                                                |                                                                                                 |
|      | ★ 2. 10                                                                                                      |