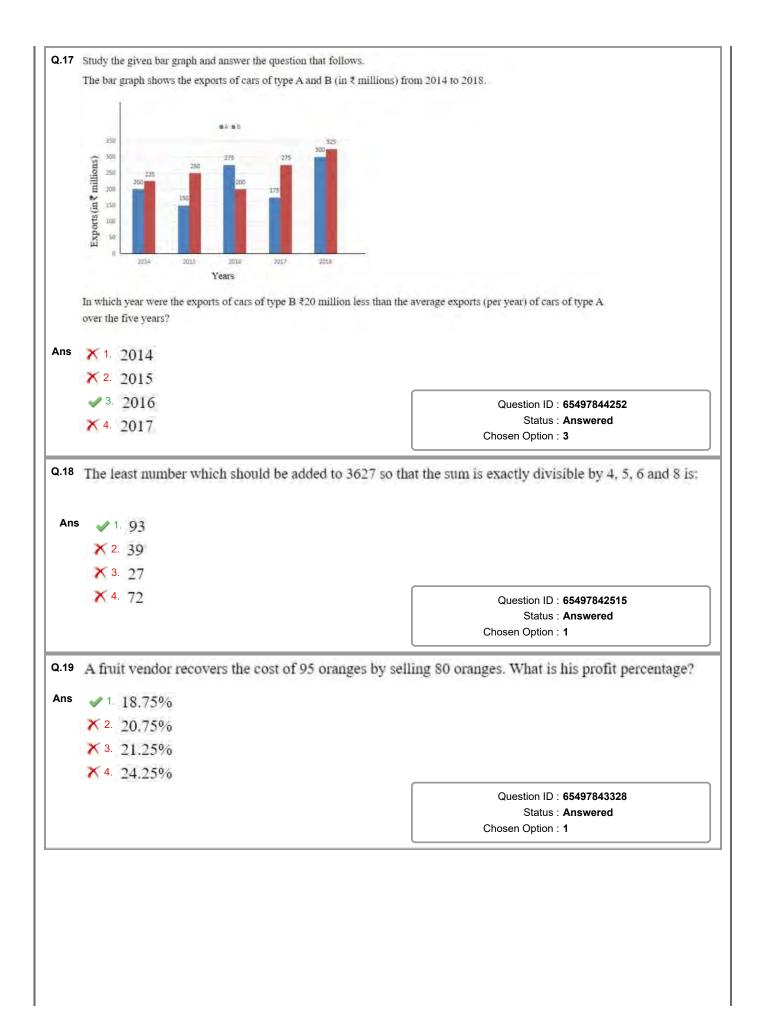

| Chosen Option :<br>Deles a customer to buy 6 more bananas for ₹80. What is the reduced price<br>Question ID : 65497843731<br>Status : Not Attempted and<br>Marked For Review<br>Chosen Option :<br>at on QR, and S is a point between Q and T such that PS ⊥ QR and PT is<br>∠SPT? |  |









| Q.24 | The total surface area of a right pyramid, with base as a squ<br>of the pyramid?                             | are of side 8 cm, is 208 cm $^2$ . What is the slant height (in cm)                             |
|------|--------------------------------------------------------------------------------------------------------------|-------------------------------------------------------------------------------------------------|
| Ans  | <b>X</b> 1. 7                                                                                                |                                                                                                 |
|      | ★ 2. 10                                                                                                      |