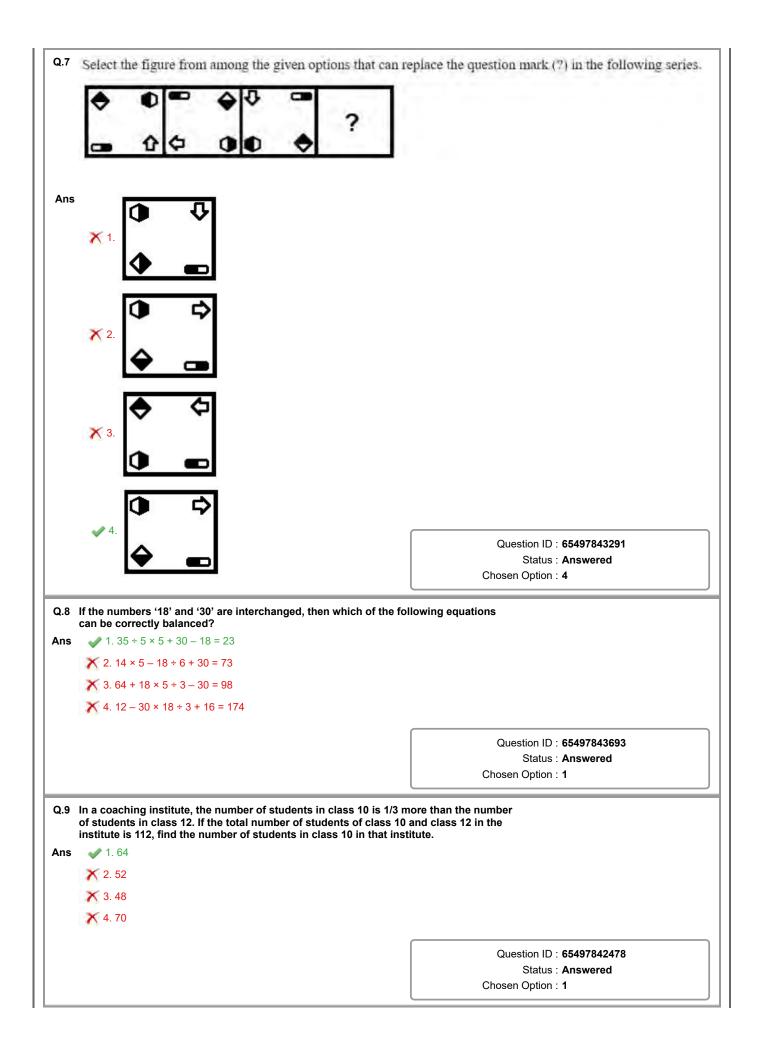

Q.2 Eight friends, P, Q, R, S, T, U, V and W, are sitting clockwise in the same order around a circular table at equal distances between them, facing the centre of the table. If S is sitting in the west, then who is sitting in the south-west direction? Ans 📉 🕺 1. T 🧹 2. R 🗙 3. V 🗙 4. P Question ID : 65497843281 Status : Not Attempted and Marked For Review Chosen Option : --Q.3 The sequence of folding a piece of paper and the manner in which the folded paper has been cut is shown in the following figures. How would this paper look when unfolded? Ans X 1. п X 2. **3**. пп X 4. Question ID : 65497843396 Status : Answered Chosen Option : 3