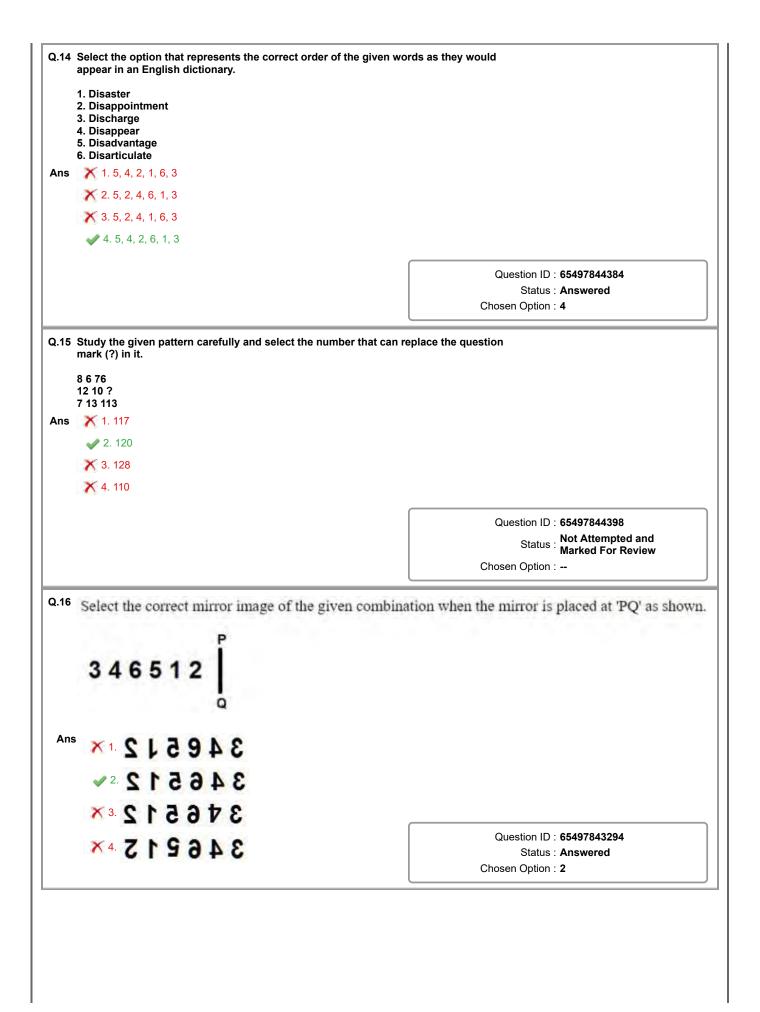

| Q.17 | Four letter-clusters have been given out of which three are alike in one is different. Select the letter-cluster that is different.    | some manner and             |                         |
|------|----------------------------------------------------------------------------------------------------------------------------------------|-----------------------------|-------------------------|
| Ans  | X 1. WTGD                                                                                                                              |                             |                         |
|      | V 2. FCXB                                                                                                                              |                             |                         |
|      | X 3. MJQN                                                                                                                              |                             |                         |
|      | X 4. KHSP                                                                                                                              |                             |                         |
|      |                                                                                                                                        |                             |                         |
|      |                                                                                                                                        |                             | 65497844385<br>Answered |
|      |                                                                                                                                        | Chosen Option :             |                         |
|      |                                                                                                                                        |                             | )                       |
| Q.18 | Select the option that is related to the third letter-cluster in the sar second letter-cluster is related to the first letter-cluster. | ne way as the               |                         |
|      | FPD : UKI :: LWP : ?                                                                                                                   |                             |                         |
| Ans  | X 1. PUX                                                                                                                               |                             |                         |
|      | X 2. PHV                                                                                                                               |                             |                         |
|      | ✔ 3. ODU                                                                                                                               |                             |                         |
|      | X 4. ODT                                                                                                                               |                             |                         |
|      |                                                                                                                                        |                             |                         |
|      |                                                                                                                                        |                             | 65497842467<br>Answered |
|      |                                                                                                                                        | Chosen Option :             |                         |
| Ans  | 32, 34, 43, 71, 136, ?<br>1. 149                                                                                                       |                             |                         |
|      | X 2. 277                                                                                                                               |                             |                         |
|      | X 3. 188                                                                                                                               |                             |                         |
|      | ✓ 4. 262                                                                                                                               |                             |                         |
|      |                                                                                                                                        | Question ID -               | 65497843688             |
|      |                                                                                                                                        |                             | Answered                |
|      |                                                                                                                                        | Chosen Option :             | 4                       |
| Q.20 | Select the combination of letters that when sequentially placed in given series will complete the series.                              | the blanks of the           |                         |
|      | T_XTUUXT_X                                                                                                                             |                             |                         |
| Ans  | ✓ 1. U X T U                                                                                                                           |                             |                         |
|      | 2. T U U X                                                                                                                             |                             |                         |
|      | X 3. T X X U                                                                                                                           |                             |                         |
|      | X 4. X T U X                                                                                                                           |                             |                         |
|      |                                                                                                                                        |                             |                         |
|      |                                                                                                                                        |                             | 65497843279             |
|      |                                                                                                                                        | Status :<br>Chosen Option : | Answered                |
|      |                                                                                                                                        |                             | •                       |