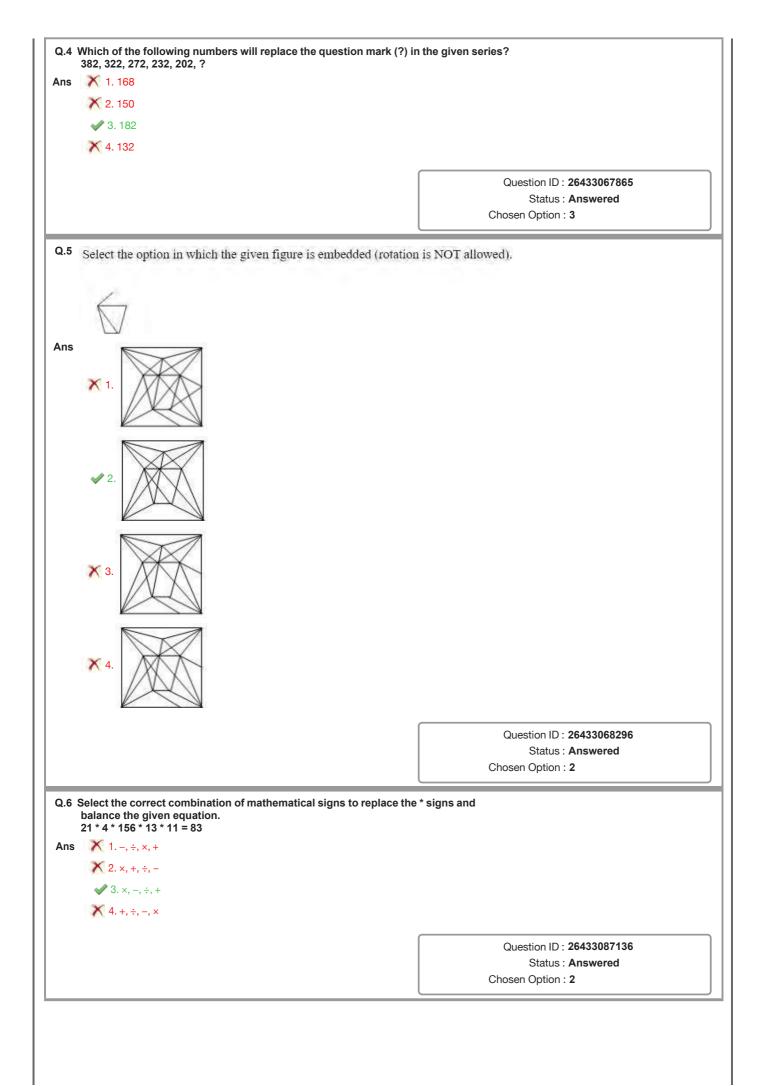

4330105153 Status : Answered Chosen Option : 2

Q.2 In a certain code language, 'BEHOLD' is written as 'BDEHLO' and 'INDEED' is written as 'DDEEIN'. How will 'COURSE' be written in that language?
 Ans X 1. CEROSU

X 2. CEORUS X 3. CEOSUR

X 3. 6, 0 X 4. 12, 13

4. CEORSU

Question ID : 26433067302 Status : Answered

Chosen Option :  ${\bf 4}$ 

Q.3 Select the option that is related to the third word in the same way as the second word is related to the first word.
 (The words must be considered as meaningful English words and must not be related to each other based on the number of letters/number of consonants/vowels in the word.)

Library : Books :: Museum : ? Ans X 1. Building

- 2. Artefacts
  - X 3. People
  - X 4. Gallery

Question ID : 26433056807 Status : Answered Chosen Option : 2



|             | series?                                                                                                                                                                                                                                                                                                                                      |                                                                                                                                                                                                                                               |
|-------------|------------------------------------------------------------------------------------------------------------------------------------------------------------------------------------------------