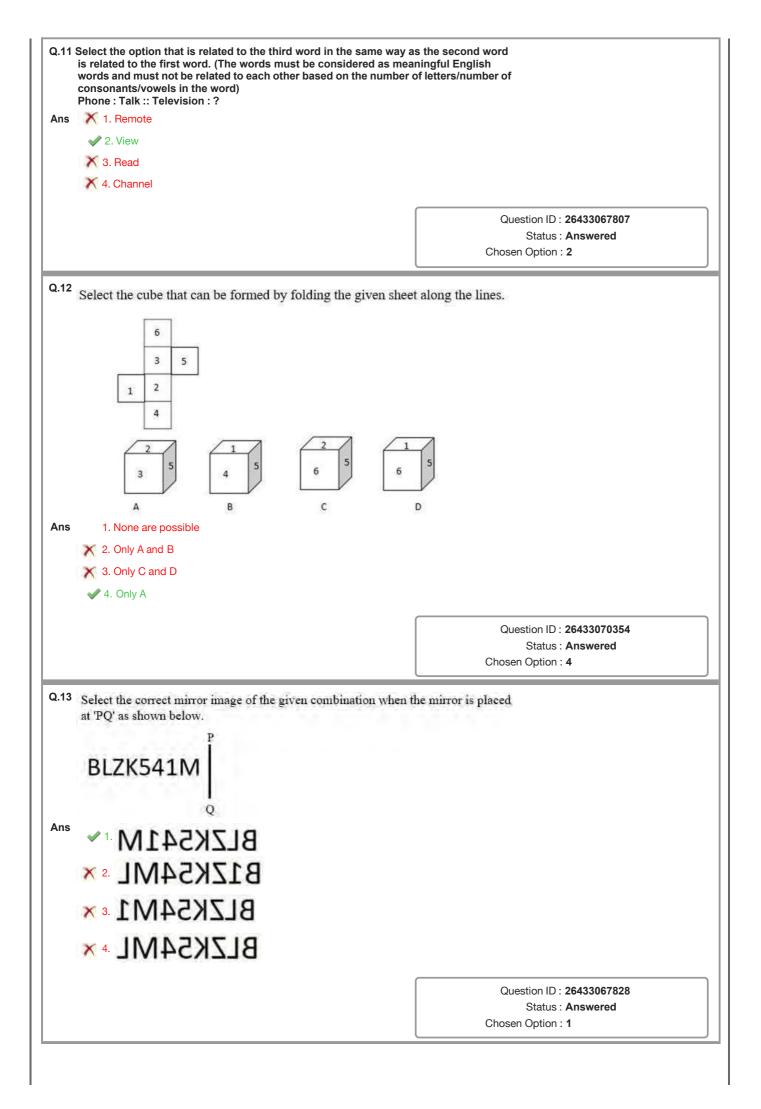

osen Option :         quentially replace the *         Question ID : 26433068564         Status : Answered         Chosen Option : 1         tain way and one is different.         Question ID : 26433069014 |
| Ans<br>Q.10 | signs and to balance the given equation.<br>12 * 24 * 4 * 2 * 60<br>$\checkmark 1. +, x, ÷, =$<br>$\thickapprox 2, x, +, =$<br>$\And 3. +, x, -, =$<br>$\bigstar 4. +, ÷, x, =$<br>Three of the following four letter-clusters are alike in a cert<br>Pick the odd one out.<br>$\bigstar 1.$ HGF<br>$\bigstar 2.$ RQP<br>$\checkmark 3.$ UVW | Status : Not Answered<br>Chosen Option :<br>quentially replace the *<br>Question ID : 26433068564<br>Status : Answered<br>Chosen Option : 1<br>tain way and one is different.                                                                 |





| S   |                                                                                                                                                                                                                                                                                                                                                                                                 |                                                        |
|-----|--------------------------------------------------------------------------------------------------------------------------------------------------------------------------------------------------------------------------------------------------------------------------------------------------------------------------------------------------