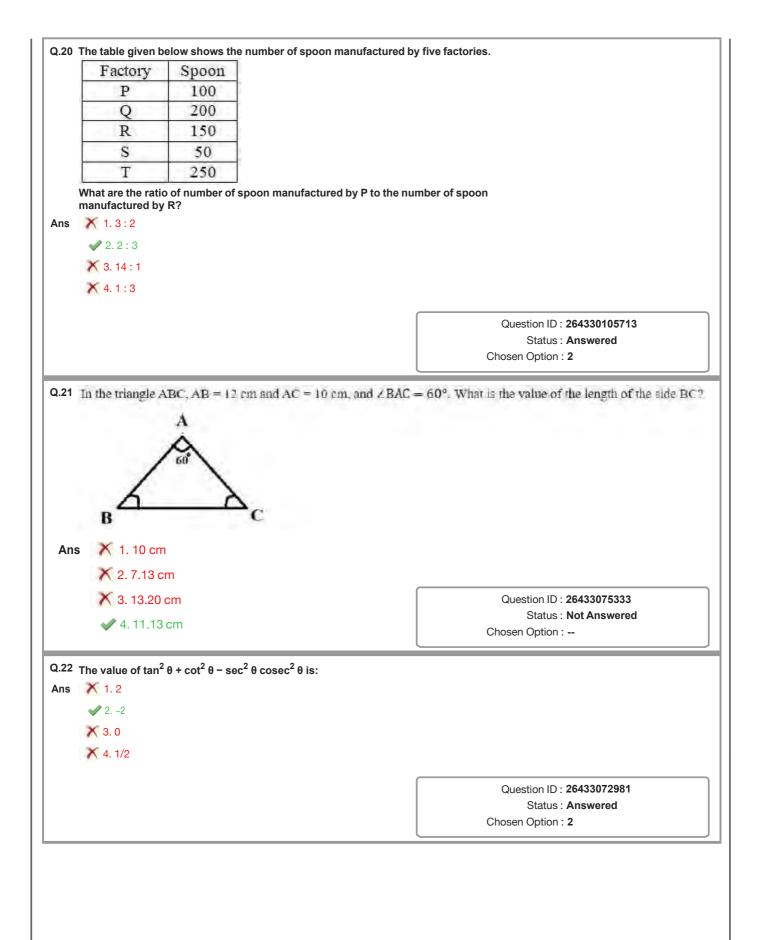

| Question ID : <b>264330105841</b><br>Status : <b>Not Answered</b><br>Chosen Option : |





|            | the correct order to form a meaningful and coherent paragraph.<br>A. When this extra water vapour condenses into precipitation, it<br>— or, if it's cold enough, heavier snow.