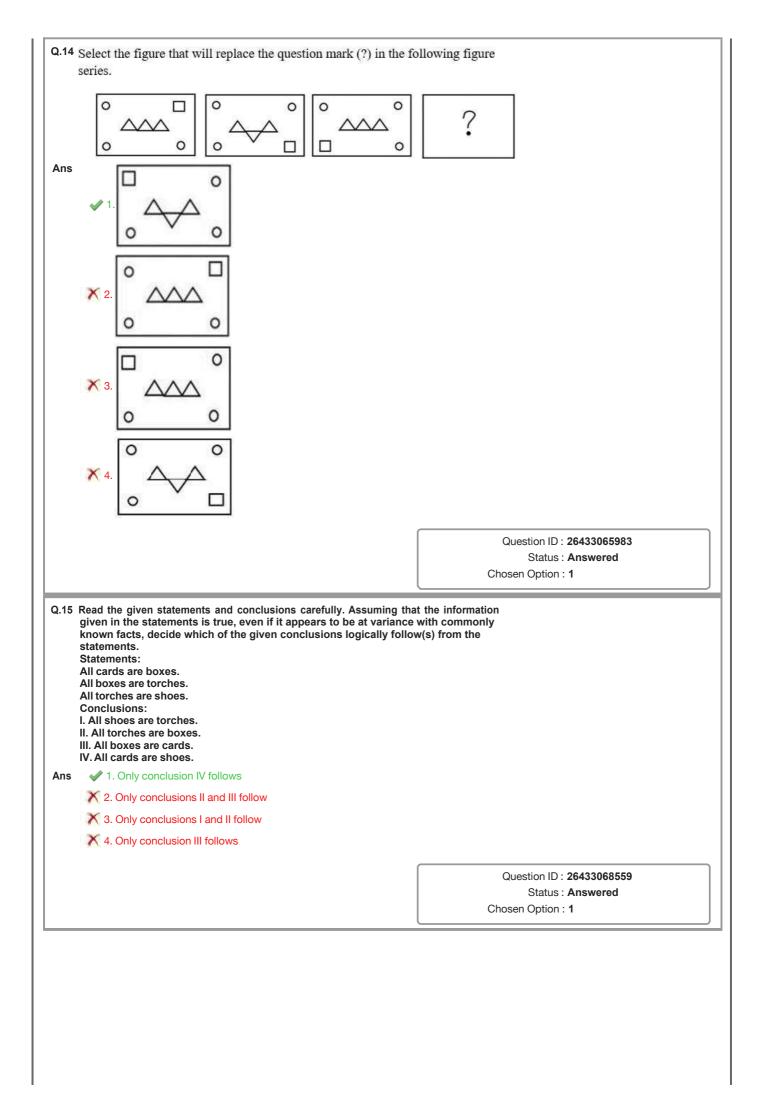

en Option :         quentially replace the *         Question ID : 26433068564         Status : Answered         Chosen Option : 1         tain way and one is different.         Question ID : 26433069014 |
| Ans<br>Q.10 | signs and to balance the given equation.<br>12 * 24 * 4 * 2 * 60<br>$\checkmark 1. +, x, ÷, =$<br>$\thickapprox 2, x, +, =$<br>$\And 3. +, x, -, =$<br>$\bigstar 4. +, ÷, x, =$<br>Three of the following four letter-clusters are alike in a cert<br>Pick the odd one out.<br>$\bigstar 1.$ HGF<br>$\bigstar 2.$ RQP<br>$\checkmark 3.$ UVW | Status : Not Answered<br>Chosen Option :<br>quentially replace the *<br>Question ID : 26433068564<br>Status : Answered<br>Chosen Option : 1<br>tain way and one is different.                                                                 |





| S   |                                                                                                                                                                                                                                                                                                                                                                                                 |                                                        |
|-----|----------------------------------------------------------------------------------------------------------------------------------------------------------------------------------------------------------------------------------------------------------------------------------------------------------------------------------------------------