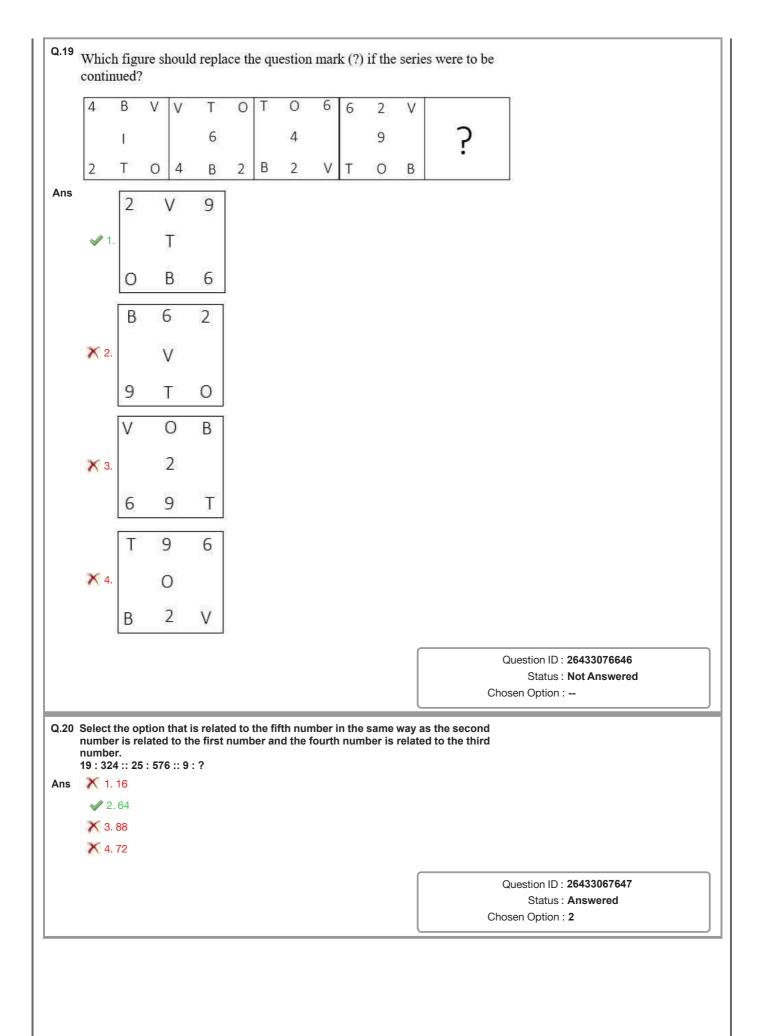

MH                                                                                                                                                                                                                                                                                               | Status : <b>Answered</b><br>Chosen Option : <b>2</b>   |
|     | ones that will complete the series.<br>NMRQ, NDZG, NUHW, NLPM, ?<br>1. NQRC<br>2. NCXC<br>3. NHMH                                                                                                                                                                                                                                                                                               | Status : Answered<br>Chosen Option : 2                 |



|             | After arranging the given words according to dictionary order                                                                                                                                                                                                                                                                                                                                                                                  | , which word will come at                                                                |
|-------------|---------------------------------------------------------------------------------------------------------------------------------------------------------------------------------------------------------------------------------------------------