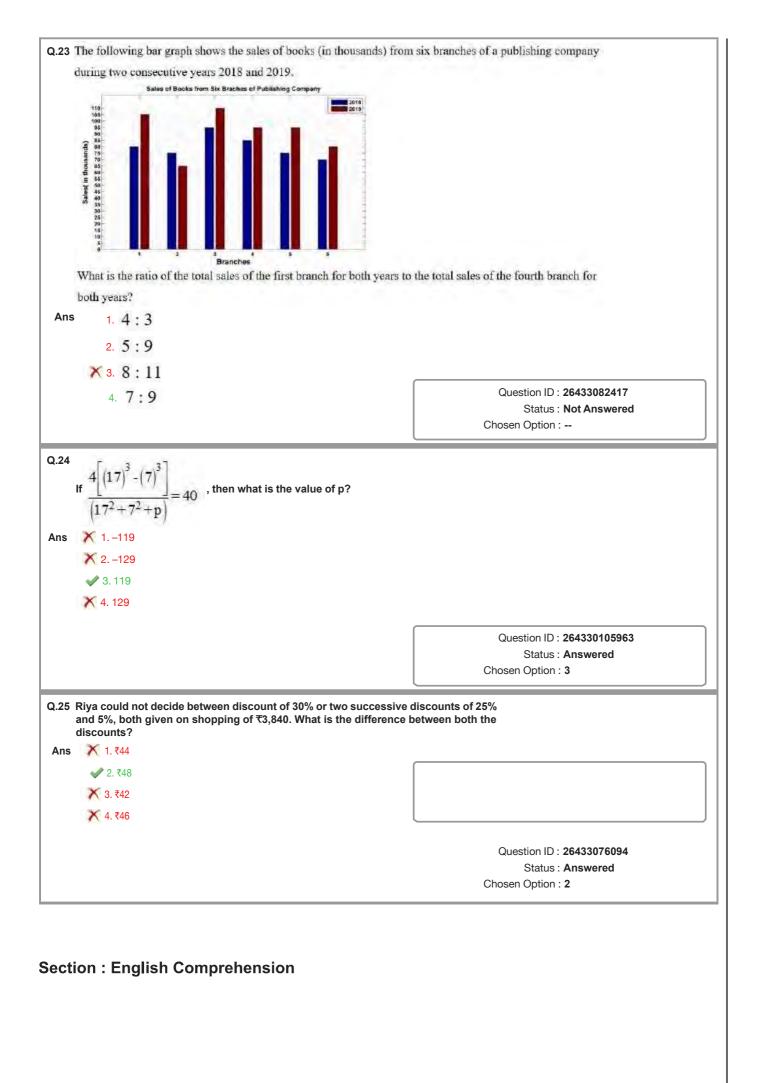

| Question ID : <b>264330105841</b><br>Status : <b>Not Answered</b><br>Chosen Option : |





|            | the correct order to form a meaningful and coherent paragraph.<br>A. When this extra water vapour condenses into precipitation, it<br>— or, if it's cold enough, heavier snow.