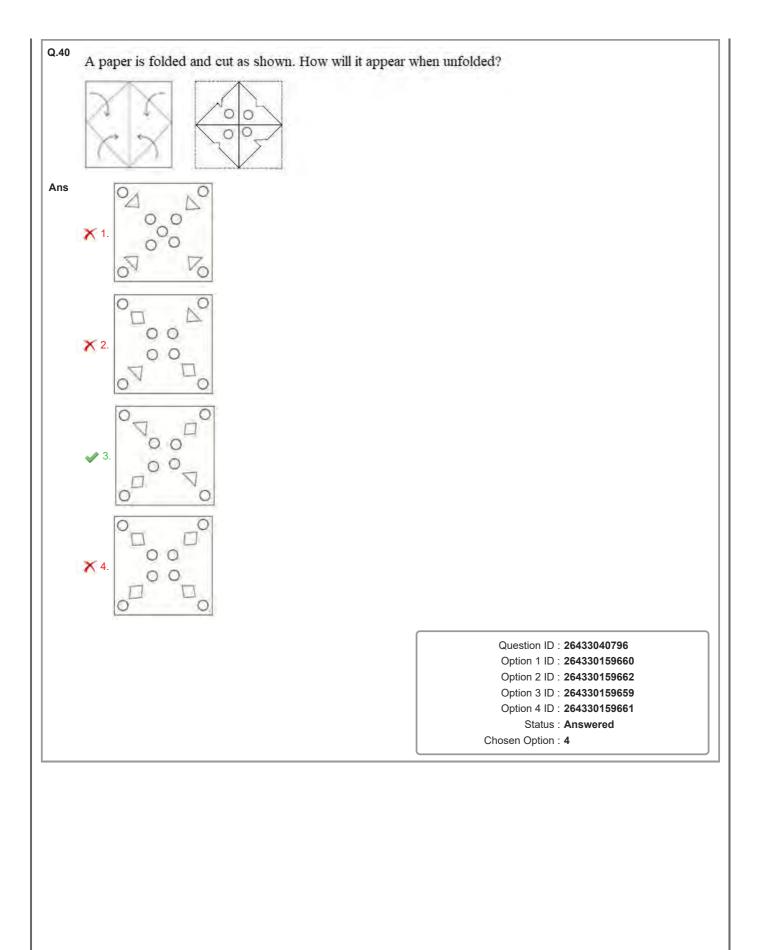

tatus : Answered Chosen Option : 1 Q.38 If '+' means '+' , '-' means '+' , 'x' means '-' and '+' means 'x', then what will come in place of (?) in the given equation? 5 ÷ 2 – 20 + 5 × 2 =? Ans 🛷 1. 12 🗙 2. 15 🗙 3. 20 X 4. 10 Question ID : 264330145292 Option 1 ID : 264330569424 Option 2 ID : 264330569423 Option 3 ID : 264330569426 Option 4 ID : 264330569425 Status : Answered Chosen Option : 1 Q.39 Which of the following numbers will replace the question mark (?) in the given series? 96, 12,  $\frac{3}{2}$ , ?,  $\frac{3}{128}$ Ans  $\times$  1.  $\frac{3}{12}$ × 2. 1 128 × 3.  $\frac{3}{64}$ Question ID : 26433092494 Option 1 ID : 264330363267 Option 2 ID : 264330363268  $\checkmark 4. \frac{3}{16}$ Option 3 ID : 264330363266 Option 4 ID : 264330363265 Status : Answered Chosen Option : 4







X 4. 1

Question ID : 26433092493 Option 1 ID : 264330363261 Option 2 ID : 264330363264 Option 3 ID : 264330363262 Option 4 ID : 264330363263 Status : Answered Chosen Option : 3



## Q.44 Select the figure that will replace the question mark (?) in the following figure series.

|     |                                                                                                                                                         |                                                                                                                                       | V                                                                                                   | 1.                                                                                 | 0