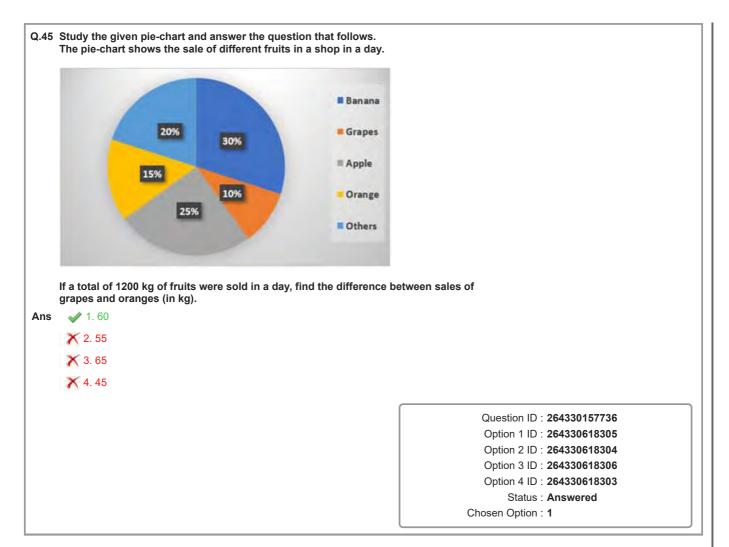

5970<br>Option 2 ID : 264330655968<br>Option 3 ID : 264330655967                               |
| Α            | Not enrolled in Science       20       30         What is the approximate percentage of the 10t         ns       X       1. 22.22%         X       2. 55.55%         X       3. 33.33% | Question ID : 264330167243<br>Option 1 ID : 264330655970<br>Option 2 ID : 264330655968                                                             |
| A            | Not enrolled in Science       20       30         What is the approximate percentage of the 10t         ns       X       1. 22.22%         X       2. 55.55%         X       3. 33.33% | Question ID : 264330167243<br>Option 1 ID : 264330655970<br>Option 2 ID : 264330655968<br>Option 3 ID : 264330655967<br>Option 4 ID : 264330655969 |



Q.46 Study the given table chart carefully and answer the question that follows. The given table represents the number of employees in five different organisations, i.e., A, B, C, D and E in 2019, 2020, 2021 and 2022.

|              |      | Ye   | ars  |      |
|--------------|------|------|------|------|
| Organisation | 2019 | 2020 | 2021 | 2022 |
| Α            | 4000 | 7800 | 2600 | 5200 |
| В            | 3800 | 9200 | 9100 | 7300 |
| С            | 4500 | 5500 | 7800 | 3250 |
| D            | 7000 | 3800 | 8000 | 4650 |
| E            | 6600 | 6200 | 7600 | 2880 |

The ratio of the number of employees in 2019 in organisations D and E taken together to that in 2021 in the same organisations is:

Ans X 1.9:14 X 2.39:34 X 3.14:9 ✓ 4.34:39

Question ID : 264330165171 Option 1 ID : 26