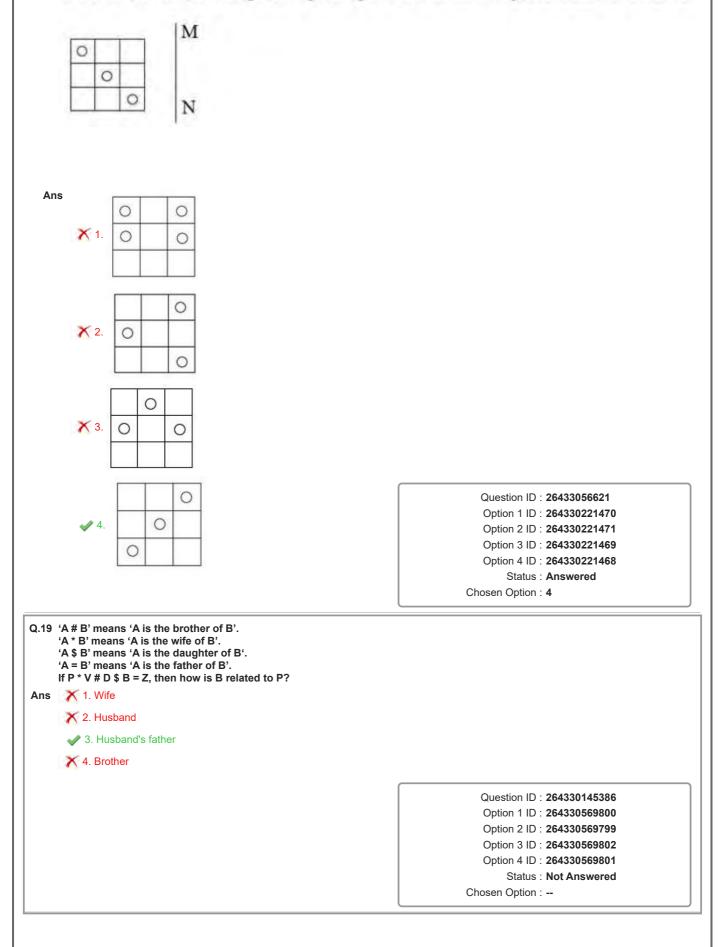

related to the second term and the fifth term is related to the si<br>7 : 40 :: ? : 667 :: 39 : 1512<br>1. 34<br>2. 25<br>3. 47                            | Question ID : 26433079357<br>Option 1 ID : 264330311417<br>Option 2 ID : 264330311416                                                                                                  |
|    | related to the second term and the fifth term is related to the si<br>7 : 40 :: ? : 667 :: 39 : 1512<br>1. 34<br>2. 25<br>3. 47                            | way as the first term is ixth term.           Question ID : 26433079357           Option 1 ID : 264330311417           Option 2 ID : 264330311416           Option 3 ID : 264330311418 |



Q.18 Select the correct mirror image of the given figure when the mirror is placed at line MN as shown.



| Q.20        | Select the set in which the numbers are related in the same way a the following set.                                                                                                                                                                                | as are the numbers of