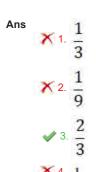

s : Answered Chosen Option : 1 Q.38 If '+' means '+' , '-' means '+' , 'x' means '-' and '+' means 'x', then what will come in place of (?) in the given equation? 5 ÷ 2 – 20 + 5 × 2 =? Ans 🛷 1. 12 🗙 2. 15 🗙 3. 20 X 4. 10 Question ID : 264330145292 Option 1 ID : 264330569424 Option 2 ID : 264330569423 Option 3 ID : 264330569426 Option 4 ID : 264330569425 Status : Answered Chosen Option : 1 Q.39 Which of the following numbers will replace the question mark (?) in the given series? 96, 12,  $\frac{3}{2}$ , ?,  $\frac{3}{128}$ Ans  $\times$  1.  $\frac{3}{12}$ × 2. 1 128 × 3.  $\frac{3}{64}$ Question ID : 26433092494 Option 1 ID : 264330363267 Option 2 ID : 264330363268  $\checkmark 4. \frac{3}{16}$ Option 3 ID : 264330363266 Option 4 ID : 264330363265 Status : Answered Chosen Option : 4







X 4. 1

Question ID : 26433092493 Option 1 ID : 264330363261 Option 2 ID : 264330363264 Option 3 ID : 264330363262 Option 4 ID : 264330363263 Status : Answered Chosen Option : 3



## Q.44 Select the figure that will replace the question mark (?) in the following figure series.

|     |                                                                                                                                                         |                                                                                                                                       | V                                                                                                   | 1.                                                                                 | 0