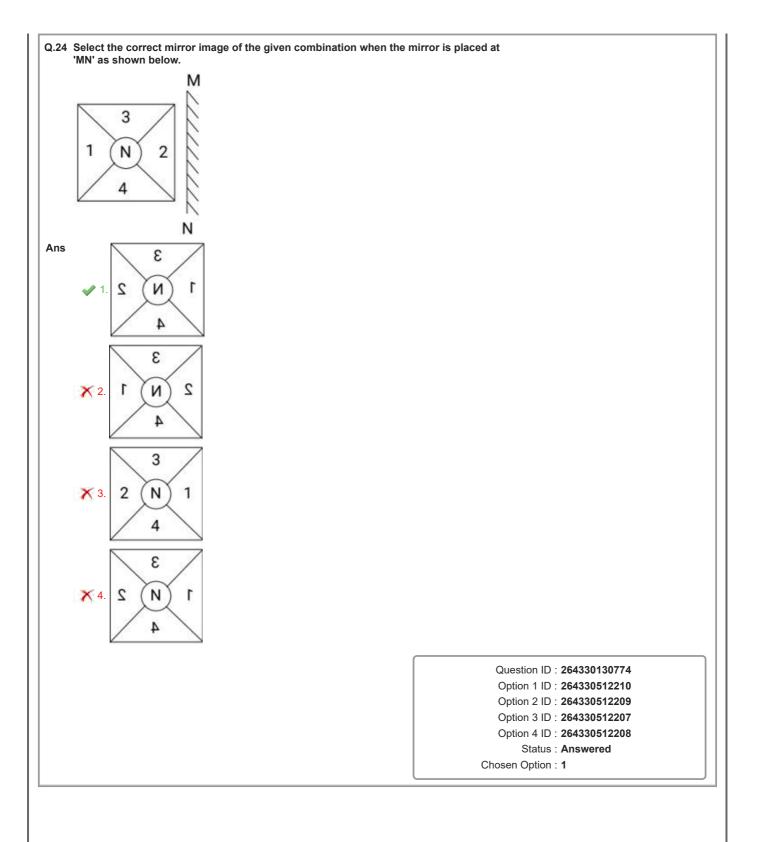

| Status : Answered          |
|      |                                                                                                                                                                                                                                                                                                                                                                                                                                  | Chosen Option : 2          |



| Q.25 | 6 friends are sitting around a circular table. Vini, Urja and Tanvi are<br>centre and two out of Abhay, Bala and Chan are not sitting facing th<br>sitting second to the left of Chan. Urja is sitting second to the right<br>sitting third to the left of Tanvi. Chan is sitting second to the right o<br>sitting next to Vini.<br>Who is sitting fourth to the right of Chan? | ne centre. Vini is<br>of Abhay. Bala is                                                                                                                                                       |
|------|---------------------------------------------------------------------------------------------------------------------------------------------------------------------------------------------------------------------------