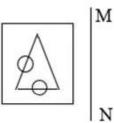

## Section : General Intelligence and Reasoning

Q.1 Select the correct mirror image of the given figure when the mirror is placed at line MN as shown.

Ans

| Question ID : 26433056628  |
|----------------------------|
| Option 1 ID : 264330221499 |
| Option 2 ID : 264330221497 |
| Option 3 ID : 264330221496 |
| Option 4 ID : 264330221498 |
| Status : Answered          |
| Chosen Option : 2          |