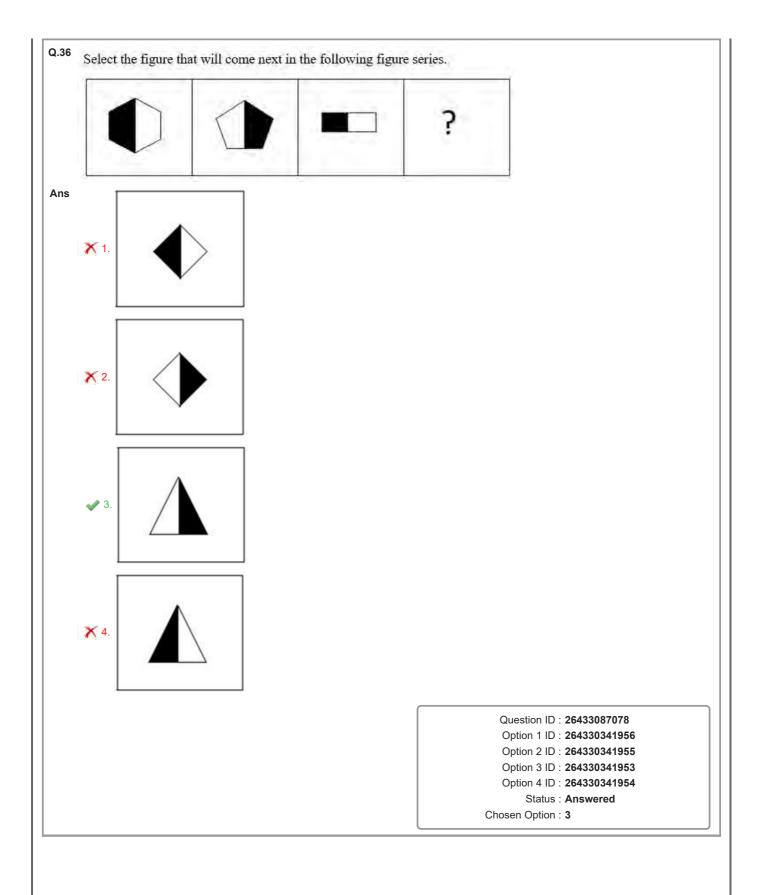

|
|             | EQUE ? GOWC HNXB IMYA                                                                                                                                            | c (?) in the given series?                                             |
|             | EQUE ? GOWC HNXB IMYA                                                                                                                                            | x (?) in the given series?                                             |
|             | EQUE ? GOWC HNXB IMYA<br>1. FDVD<br>2. FIVD                                                                                                                      | x (?) in the given series?                                             |



Q.37 Two statements are given, followed by two conclusions numbered I and II. Assuming the statements to be true, even if they seem to be at variance with commonly known facts, decide which of the conclusions logically follow(s) from the statements. Statements: All cardiologists are doctors. Some cardiologists are neurologists. **Conclusions:** I) Some doctors are cardiologists. II) Some doctors are neurologists. Ans 1. Both Conclusions I and II follow. X 2. Neither Conclusion I nor II follows. X 3. Only Conclusion I follows. X 4. Only Conclusion II follows Question ID : 26433067700 Option 1 ID : 264330265314 Option 2 ID : 264330265315 Option 3 ID : 264330265312 Option 4 ID : 264330265313 Status : Answered Chosen Option : 1 Q.38 If '+' means '+' , '-' means '+' , 'x' means '-' and '+' me