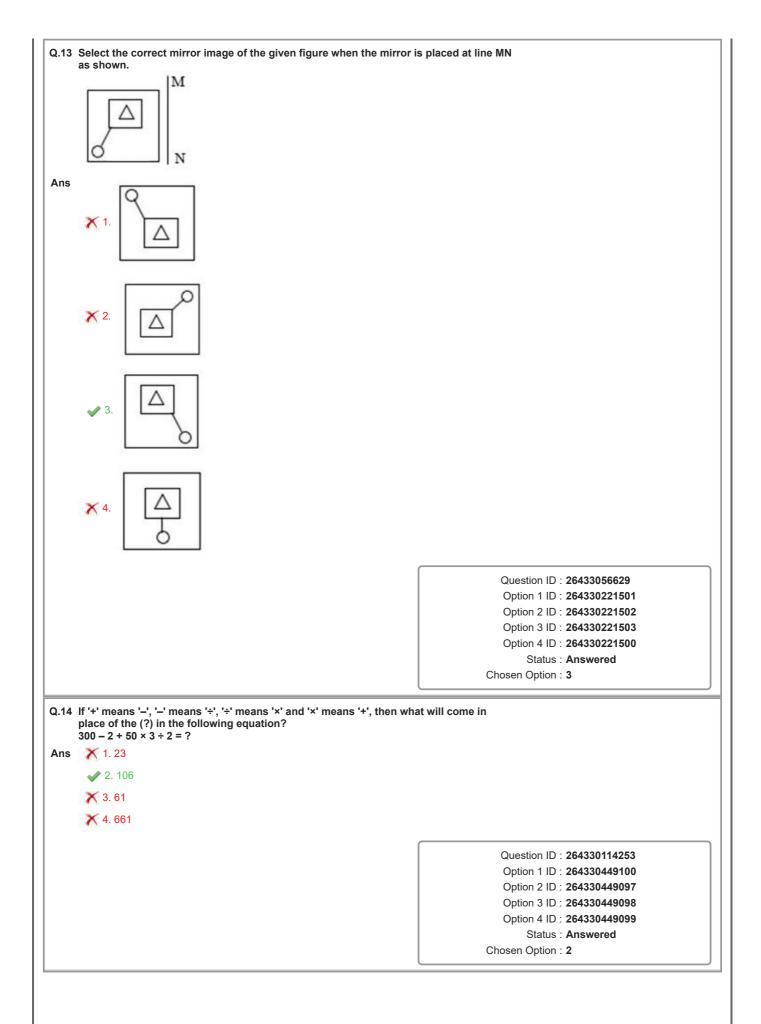

| Status : Not Answered      |
|      |                                                                                                                                                                                                                                                              | Chosen Option :            |
|      |                                                                                                                                                                                                                                                              |                            |



https://www.evidyarthi.in/

|    | In a certain code language, 'BAKED' is written as 'CCNII' and 'C<br>'DQRO'. How will 'EATING' be written in that language?                                 | COOK is written as                                                                                                                                                                     |
|----|------------------------------------------------------------------------------------------------------------------------------------------------------------|----------------------------------------------------------------------------------------------------------------------------------------------------------------------------------------|
| ns | X 1. FDVMRM