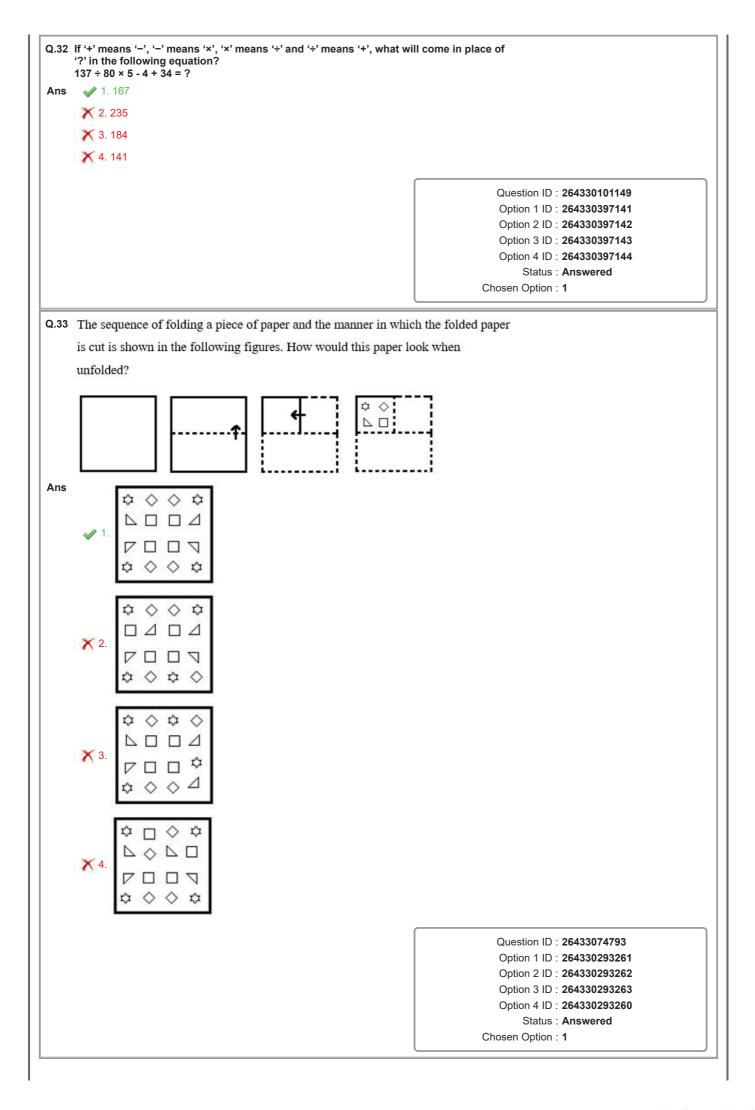

| Option 3 ID : 264330569635                                    |
|      |                                                                                                       | Option 4 ID : 264330569638                                    |
|      |                                                                                                       | Status : Answered                                             |
|      |                                                                                                       | Chosen Option : 1                                             |
|      |                                                                                                       |                                                               |



|             | If '+' means 'x', 'x' means '-', '-' means ' $\div$ ' and ' $\div$ ' means '+', the place of the (?) in the following equation?<br>150 - 5 + 3 $\div$ 23 × 3 = ? | n what will come in                                                    |
|-------------|------------------------------------------------------------------------------------------------------------------------------------------------------------------|------------------------------------------------------------------------|
| Ans         | X 1. 145                                                                                                                                                         |                                                                        |
|             | X 2. 111