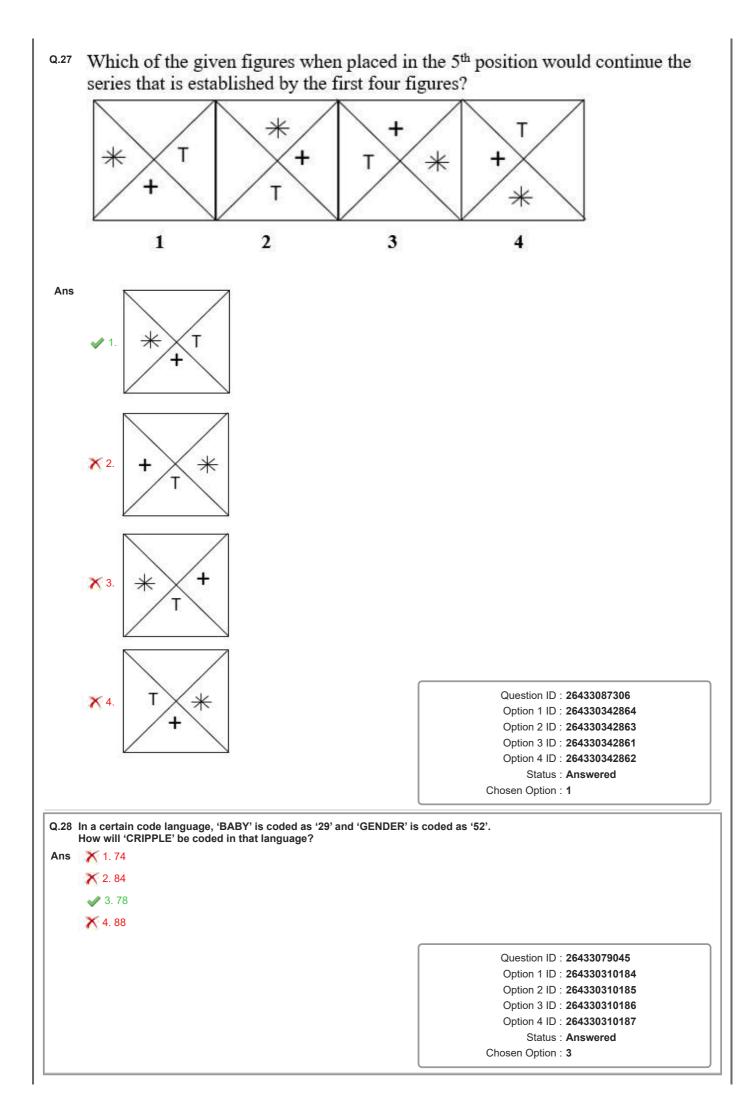

| Option 3 ID : 264330225506                                                                                                                                                                    |
|      |                                                                                                                                                                                                                                                                                                                                                                                 | Option 3 ID : <b>264330225506</b><br>Option 4 ID : <b>264330225505</b><br>Status : <b>Answered</b>                                                                                            |



| Q.29 | Which of the following numbers will replace the question mark (?) i 98, 126, 165, 216, 280, ?         | n the given series?                                           |
|------|-------------------------------------------------------------------------------------------------------|---------------------------------------------------------------|
| Ans  | 1. 344                                                                                                |                                                               |
|      | ✓ 2. 358                                                                                              |                                                               |
|      | X 3. 356