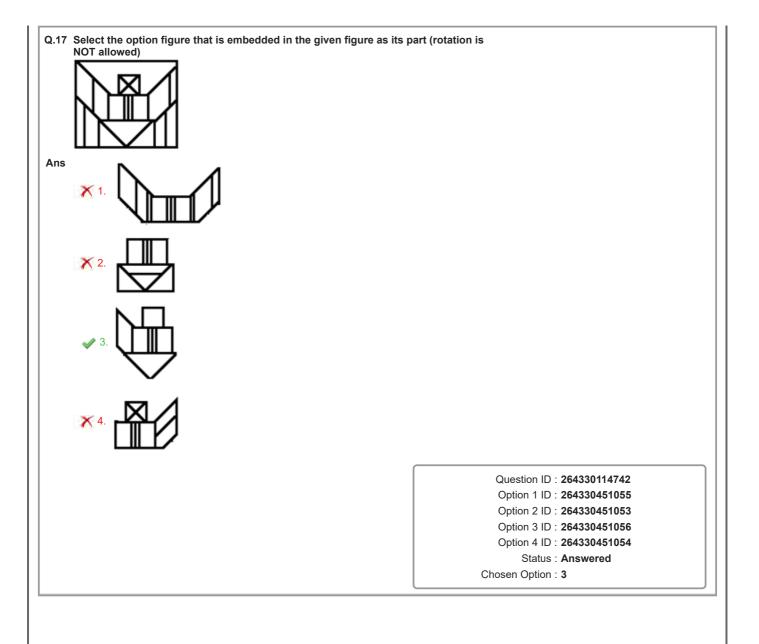

|
|    | related to the second term and the fifth term is related to the si<br>7 : 40 :: ? : 667 :: 39 : 1512<br>1. 34<br>2. 25<br>3. 47                            | Question ID : 26433079357<br>Option 1 ID : 264330311417<br>Option 2 ID : 264330311416                                                                                                  |
|    | related to the second term and the fifth term is related to the si<br>7 : 40 :: ? : 667 :: 39 : 1512<br>1. 34<br>2. 25<br>3. 47                            | way as the first term is ixth term.           Question ID : 26433079357           Option 1 ID : 264330311417           Option 2 ID : 264330311416           Option 3 ID : 264330311418 |



Q.18 Select the correct mirror image of the given figure when the mirror is placed at line MN as shown.



| Q.20        | Select the set in which the numbers are related in the same way a the following set.                                                                                                                                                                                | as are the numbers of